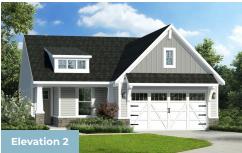

2 - 4 Beds

2.5 - 3.5 Baths

1,966 - 4,850 Sq Ft

The Hayes is a cottage-style home that is part of our Symphony Series for Active Adults. The layout features one-level living with an open floorplan, a large owner suite, a guest room and den. Add additional living space with the option to add a second floor with a loft and 2 bedrooms or add a sky basement for additional storage. Plenty of options are available to personalize this home.

## **Available Elevations**











## FIRST FLOOR





OPT. OWNER'S TUB AND SHOWER



OPT. OWNER'S WALK IN SHOWER



OPT. BEDROOM 3 WITH FULL BATH





## OPTIONAL SKY BASMENT AND OPTIONAL BASMENT



OPT, FINISHED BASEMENT





## OTHER OPTIONS



OPT. CONCRETE PATIO



OPT. SCREENED PORCH



OPT. SUNROOM



OPT. WALKOUT BASEMENT



OPT. SINGLE AREAWAY



OPT. DOUBLE AREAWAY