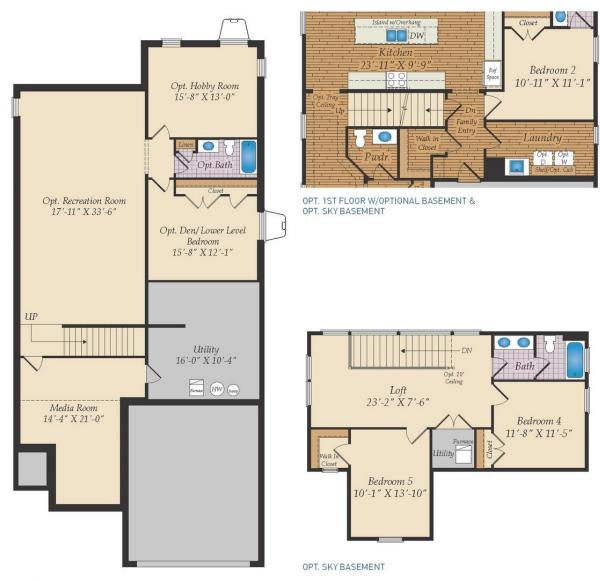

2 - 4 Beds

2.5 - 3.5 Baths

1,966 - 4,850 Sq Ft

The Hayes is a cottage-style home that is part of our Symphony Series for Active Adults. The layout features one-level living with an open floorplan, a large owner suite, a guest room and den. Add additional living space with the option to add a second floor with a loft and 2 bedrooms or add a sky basement for additional storage. Plenty of options are available to personalize this home.

## **Available Elevations**











## FIRST FLOOR





OPT. OWNER'S TUB AND SHOWER



OPT. OWNER'S WALK IN SHOWER



OPT. BEDROOM 3 WITH FULL BATH





## OPTIONAL SKY BASMENT AND OPTIONAL BASMENT



OPT, FINISHED BASEMENT





## OTHER OPTIONS



OPT. CONCRETE PATIO



OPT. SCREENED PORCH



OPT. SUNROOM



OPT. WALKOUT BASEMENT



OPT. SINGLE AREAWAY



OPT. DOUBLE AREAWAY