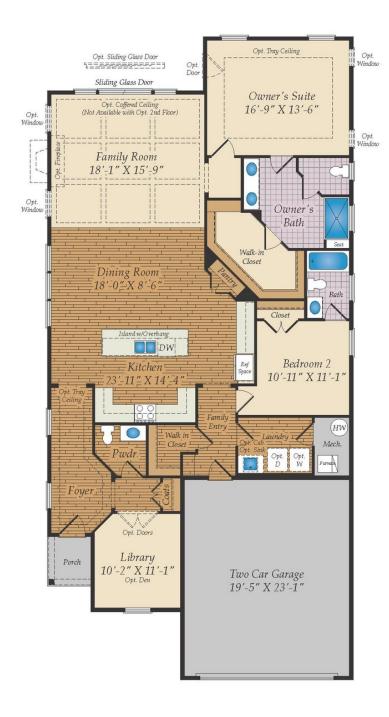

## FIRST FLOOR

OPT. OWNER'S TUB AND SHOWER

OPT. OWNER'S WALK IN SHOWER

OPT. BEDROOM 3 WITH FULL BATH