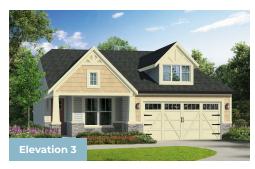

2 - 4 Beds

2.5 - 3.5 Baths

1,966 - 4,850 Sq Ft

The Hayes is a cottage-style home that is part of our Symphony Series for Active Adults. The layout features one-level living with an open floorplan, a large owner suite, a guest room and den. Add additional living space with the option to add a second floor with a loft and 2 bedrooms or add a sky basement for additional storage. Plenty of options are available to personalize this home.

## **Available Elevations**











## FIRST FLOOR





OPT. OWNER'S TUB AND SHOWER



OPT. OWNER'S WALK IN SHOWER



OPT. BEDROOM 3 WITH FULL BATH





## OPTIONAL SKY BASMENT AND OPTIONAL BASMENT



OPT, FINISHED BASEMENT





## OTHER OPTIONS



OPT. CONCRETE PATIO



OPT. SCREENED PORCH



OPT. SUNROOM



OPT. WALKOUT BASEMENT



OPT. SINGLE AREAWAY



OPT. DOUBLE AREAWAY