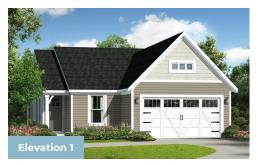

2 - 4 Beds

2.5 - 3.5 Baths

1,966 - 4,850 Sq Ft

The Hayes is a cottage-style home that is part of our Symphony Series for Active Adults. The layout features one-level living with an open floorplan, a large owner suite, a guest room and den. Add additional living space with the option to add a second floor with a loft and 2 bedrooms or add a sky basement for additional storage. Plenty of options are available to personalize this home.

## **Available Elevations**











## FIRST FLOOR





OPT. OWNER'S TUB AND SHOWER



OPT. OWNER'S WALK IN SHOWER



OPT. BEDROOM 3 WITH FULL BATH





## OPTIONAL SKY BASMENT AND OPTIONAL BASMENT



OPT, FINISHED BASEMENT





## OTHER OPTIONS



OPT. CONCRETE PATIO



OPT. SCREENED PORCH



OPT. SUNROOM



OPT. WALKOUT BASEMENT



OPT. SINGLE AREAWAY



OPT. DOUBLE AREAWAY