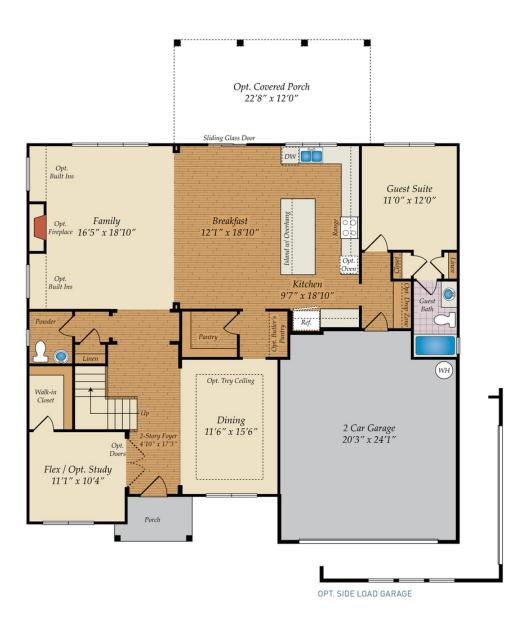

### FIRST FLOOR

Brick/stone fronts, chimneys, bay windows, keystones, exterior trim, garage doors, light fixtures, dormers, and gables shown on elevations are optional features. Actual product specifications may vary in dimension or detail from these drawings. This insert is for illustrative purposes only and is not part of the legal contract. All dimensions are approximate. Many available options are not shown.