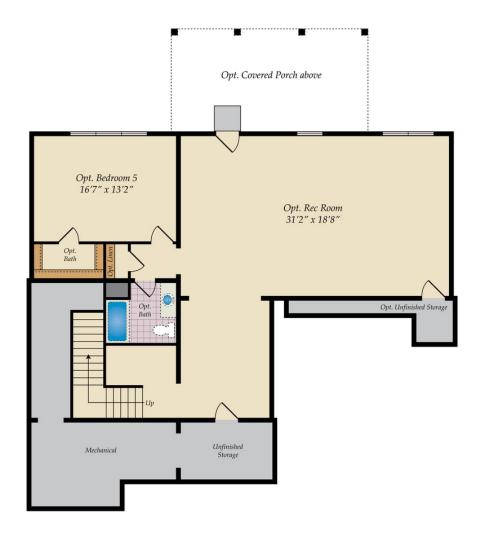

ions are optional features. Actual product specifications may vary in dimension or detail from these drawings. This insert is for illustrative purposes only and is not part of the legal contract. All dimensions are approximate. Many available options are not shown.





ESTATE SERIES

### FIRST FLOOR



Brick/stone fronts, chimneys, bay windows, keystones, exterior trim, garage doors, light fixtures, dormers, and gables shown on elevations are optional features. Actual product specifications may vary in dimension or detail from these drawings. This insert is for illustrative purposes only and is not part of the legal contract. All dimensions are approximate. Many available options are not shown.





ESTATE SERIES

QUESTIONS? ASK US! 410-928-1161

### SECOND FLOOR







## OPT. BASEMENT







# ESTATE SERIES

QUESTIONS? ASK US! 410-928-1161

#### OPTIONAL THIRD FLOOR



OPTIONAL THIRD FLOOR





ESTATE SERIES STATESVILLE

### OPTIONAL FRONT LOAD AND SIDE LOAD GARAGE



OPT. SIDE LOAD GARAGE W/ 3RD CAR