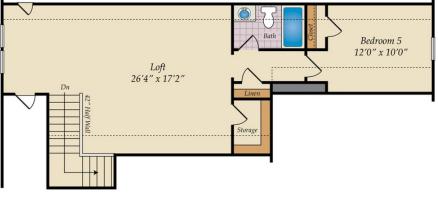

detail from these drawings. This insert is for illustrative purposes only and is not part of the legal contract. All dimensions are approximate. Many available options are not shown.





ESTATE SERIES

### FIRST FLOOR



Brick/stone fronts, chimneys, bay windows, keystones, exterior trim, garage doors, light fixtures, dormers, and gables shown on elevations are optional features. Actual product specifications may vary in dimension or detail from these drawings. This insert is for illustrative purposes only and is not part of the legal contract. All dimensions are approximate. Many available options are not shown.





ESTATE SERIES

QUESTIONS? ASK US! 410-928-1161

### SECOND FLOOR







## OPT. BASEMENT







# ESTATE SERIES

QUESTIONS? ASK US! 410-928-1161

#### OPTIONAL THIRD FLOOR



OPTIONAL THIRD FLOOR





ESTATE SERIES STATESVILLE

### OPTIONAL FRONT LOAD AND SIDE LOAD GARAGE



OPT. SIDE LOAD GARAGE W/ 3RD CAR