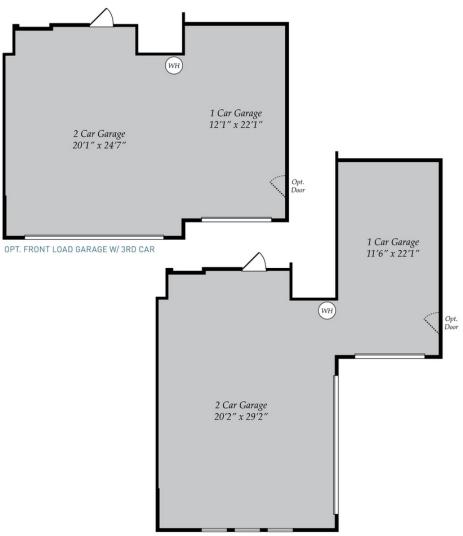

l contract. All dimensions are approximate. Many available options are not shown.





ESTATE SERIES

### FIRST FLOOR



Brick/stone fronts, chimneys, bay windows, keystones, exterior trim, garage doors, light fixtures, dormers, and gables shown on elevations are optional features. Actual product specifications may vary in dimension or detail from these drawings. This insert is for illustrative purposes only and is not part of the legal contract. All dimensions are approximate. Many available options are not shown.





ESTATE SERIES

QUESTIONS? ASK US! 410-928-1161

### SECOND FLOOR







## OPT. BASEMENT







# ESTATE SERIES

QUESTIONS? ASK US! 410-928-1161

#### OPTIONAL THIRD FLOOR



OPTIONAL THIRD FLOOR





ESTATE SERIES STATESVILLE

### OPTIONAL FRONT LOAD AND SIDE LOAD GARAGE



OPT. SIDE LOAD GARAGE W/ 3RD CAR