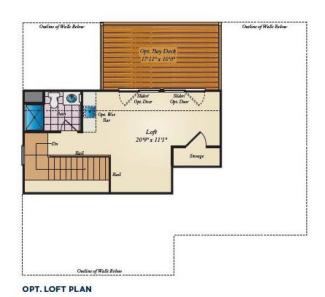

wk is a stunning waterfront home designed to take in the views. The plan starts at 2,922 sq. ft. with options to expand up to 4,179 sq. ft. and an open floor plan on the main level. Upgrades are available throughout the home including a gourmet kitchen, sunroom, a flexible room that could be a home office, first floor master, or in-law suite, and decks on every level. Choose from multiple second floor layouts to personalize the home for your family. An optional 3rd floor loft and deck provides even more space for entertaining or just enjoying a quiet sunset.

## **Available Elevations**











## FIRST FLOOR





STANDARD FIRST FLOOR WITH ELEVATIONS 1 & 2





## SECOND FLOOR

Alternate second floor plan available. Please visit our floor plan designer to view.







## OPTIONAL LOFT





OPT. LOFT PLAN WITH OPT. SITTING ROOM