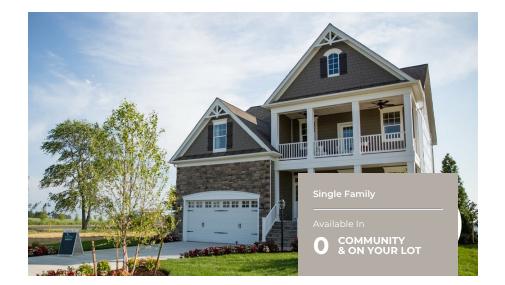

4 - 5 Beds

3.5 - 5 Baths

2,922 - 4,179 Sq Ft

The Seahawk is a stunning waterfront home designed to take in the views. The plan starts at 2,922 sq. ft. with options to expand up to 4,179 sq. ft. and an open floor plan on the main level. Upgrades are available throughout the home including a gourmet kitchen, sunroom, a flexible room that could be a home office, first floor master, or in-law suite, and decks on every level. Choose from multiple second floor layouts to personalize the home for your family. An optional 3rd floor loft and deck provides even more space for entertaining or just enjoying a quiet sunset.