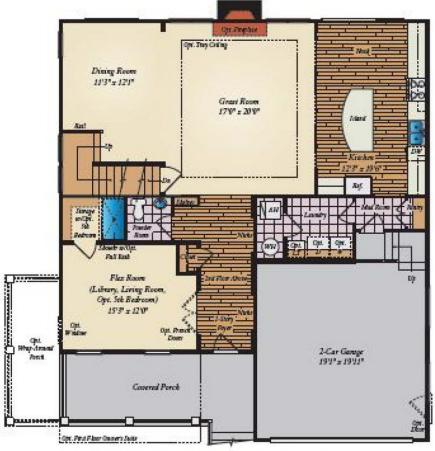

4 - 5 Beds

3.5 - 5 Baths

2,922 - 4,179 Sq Ft

The Seahawk is a stunning waterfront home designed to take in the views. The plan starts at 2,922 sq. ft. with options to expand up to 4,179 sq. ft. and an open floor plan on the main level. Upgrades are available throughout the home including a gourmet kitchen, sunroom, a flexible room that could be a home office, first floor master, or in-law suite, and decks on every level. Choose from multiple second floor layouts to personalize the home for your family. An optional 3rd floor loft and deck provides even more space for entertaining or just enjoying a quiet sunset.

## **Available Elevations**











## FIRST FLOOR





STANDARD FIRST FLOOR WITH ELEVATIONS 1 & 2





## SECOND FLOOR

Alternate second floor plan available. Please visit our floor plan designer to view.







## OPTIONAL LOFT





OPT. LOFT PLAN WITH OPT. SITTING ROOM