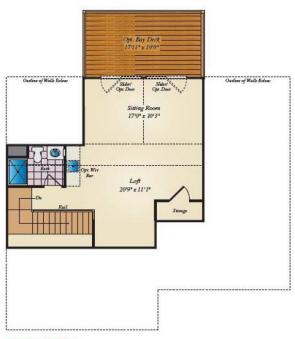

is a stunning waterfront home designed to take in the views. The plan starts at 2,922 sq. ft. with options to expand up to 4,179 sq. ft. and an open floor plan on the main level. Upgrades are available throughout the home including a gourmet kitchen, sunroom, a flexible room that could be a home office, first floor master, or in-law suite, and decks on every level. Choose from multiple second floor layouts to personalize the home for your family. An optional 3rd floor loft and deck provides even more space for entertaining or just enjoying a quiet sunset.

## **Available Elevations**











## FIRST FLOOR





STANDARD FIRST FLOOR WITH ELEVATIONS 1 & 2





## SECOND FLOOR

Alternate second floor plan available. Please visit our floor plan designer to view.







## OPTIONAL LOFT





OPT. LOFT PLAN WITH OPT. SITTING ROOM