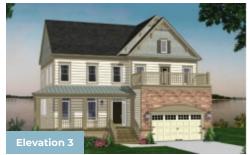

4 - 5 Beds

3.5 - 5 Baths

2,922 - 4,179 Sq Ft

The Seahawk is a stunning waterfront home designed to take in the views. The plan starts at 2,922 sq. ft. with options to expand up to 4,179 sq. ft. and an open floor plan on the main level. Upgrades are available throughout the home including a gourmet kitchen, sunroom, a flexible room that could be a home office, first floor master, or in-law suite, and decks on every level. Choose from multiple second floor layouts to personalize the home for your family. An optional 3rd floor loft and deck provides even more space for entertaining or just enjoying a quiet sunset.

## **Available Elevations**











## FIRST FLOOR





STANDARD FIRST FLOOR WITH ELEVATIONS 1 & 2





## SECOND FLOOR

Alternate second floor plan available. Please visit our floor plan designer to view.







## OPTIONAL LOFT





OPT. LOFT PLAN WITH OPT. SITTING ROOM