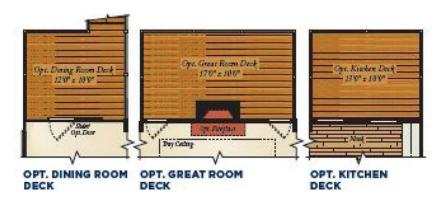

4 - 5 Beds

3.5 - 5 Baths

2,922 - 4,179 Sq Ft

The Seahawk is a stunning waterfront home designed to take in the views. The plan starts at 2,922 sq. ft. with options to expand up to 4,179 sq. ft. and an open floor plan on the main level. Upgrades are available throughout the home including a gourmet kitchen, sunroom, a flexible room that could be a home office, first floor master, or in-law suite, and decks on every level. Choose from multiple second floor layouts to personalize the home for your family. An optional 3rd floor loft and deck provides even more space for entertaining or just enjoying a quiet sunset.