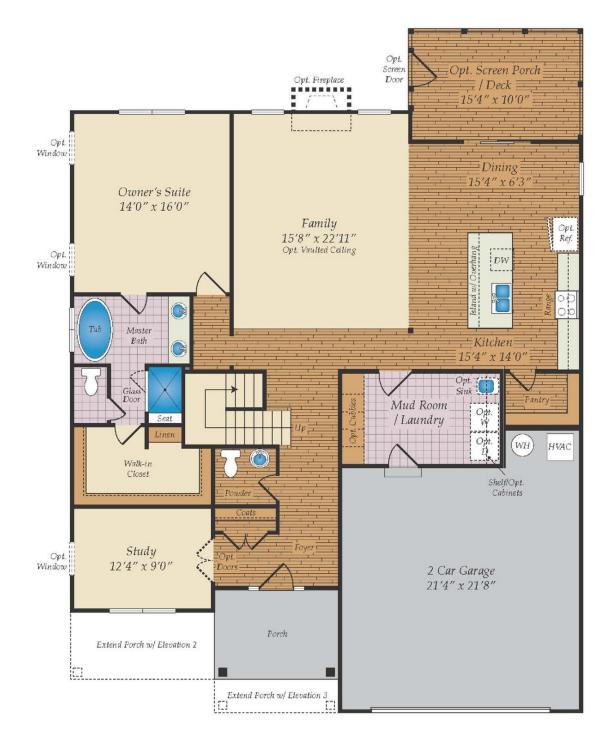

## FIRST FLOOR

4 Beds 2.5 - 3 Baths 2,709 Sq Ft

Introducing our impressive new two-story Roanoke plan! The large front porch leads to the foyer and study. The family room has an optional vaulted ceiling and optional fireplace, and openly connects to the dining room and kitchen. The gourmet kitchen has a large island, kitchen backsplash and walk-in pantry. The laundry room is conveniently located on the first floor with the owner's suite, connecting to the walk-in closet and owner's bath which features a tub and walk-in shower. The remaining bedrooms are located on the second floor, along with an open loft and generously sized attic storage. Optional features include turning the attic into a bonus room, and adding an additional full bathroom upstairs.