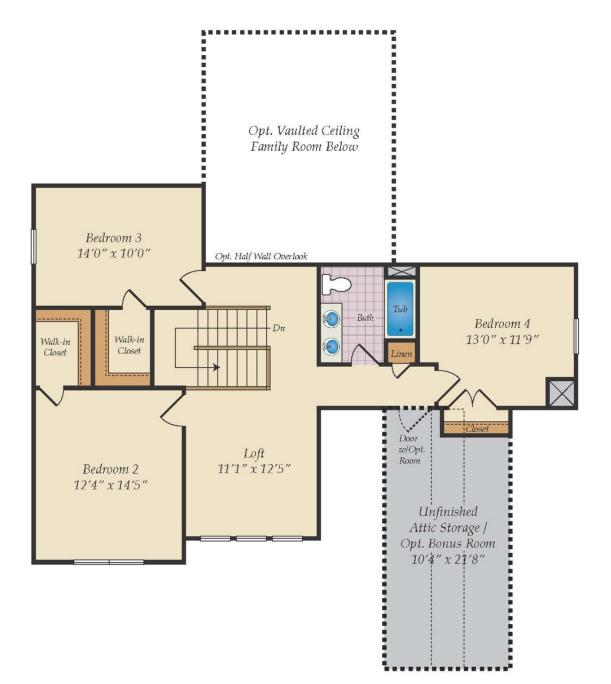

### SECOND FLOOR

QUESTIONS? ASK US! 410-928-1161

4 Beds 2.5 - 3 Baths 2,709 Sq Ft

Introducing our impressive new two-story Roanoke plan! The large front porch leads to the foyer and study. The family room has an optional vaulted ceiling and optional fireplace, and openly connects to the dining room and kitchen. The gourmet kitchen has a large island, kitchen backsplash and walk-in pantry. The laundry room is conveniently located on the first floor with the owner's suite, connecting to the walk-in closet and owner's bath which features a tub and walk-in shower. The remaining bedrooms are located on the second floor, along with an open loft and generously sized attic storage. Optional features include turning the attic into a bonus room, and adding an additional full bathroom upstairs.