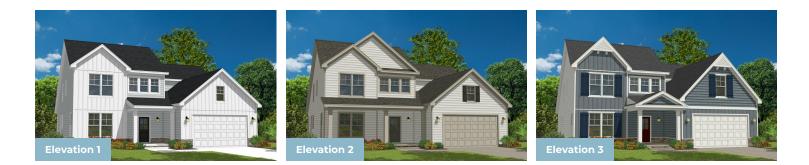

4 Beds 2.5 - 3 Baths 2,709 Sq Ft

Introducing our impressive new two-story Roanoke plan! The large front porch leads to the foyer and study. The family room has an optional vaulted ceiling and optional fireplace, and openly connects to the dining room and kitchen. The gourmet kitchen has a large island, kitchen backsplash and walk-in pantry. The laundry room is conveniently located on the first floor with the owner's suite, connecting to the walk-in closet and owner's bath which features a tub and walk-in shower. The remaining bedrooms are located on the second floor, along with an open loft and generously sized attic storage. Optional features include turning the attic into a bonus room, and adding an additional full bathroom upstairs.

#### **Available Elevations**







## FIRST FLOOR







### SECOND FLOOR







QUESTIONS? ASK US! 410-928-1161

# ALTERNATE SECOND FLOOR