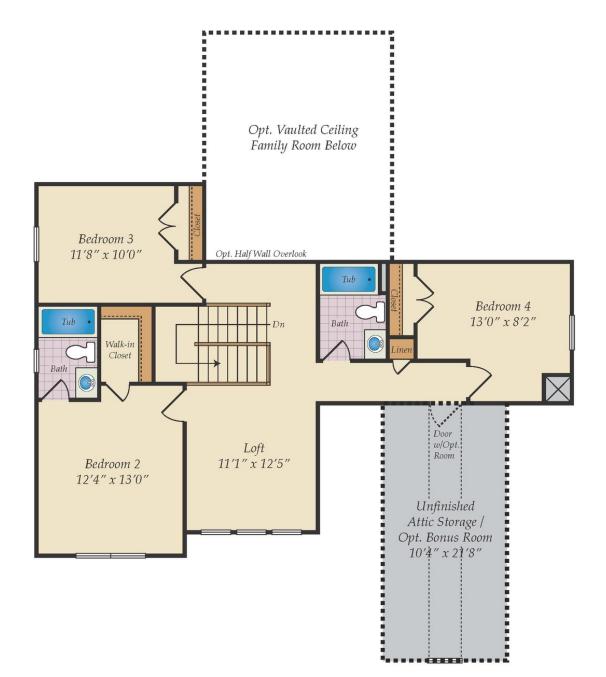

4 Beds 2.5 - 3 Baths 2,709 Sq Ft

Introducing our impressive new two-story Roanoke plan! The large front porch leads to the foyer and study. The family room has an optional vaulted ceiling and optional fireplace, and openly connects to the dining room and kitchen. The gourmet kitchen has a large island, kitchen backsplash and walk-in pantry. The laundry room is conveniently located on the first floor with the owner's suite, connecting to the walk-in closet and owner's bath which features a tub and walk-in shower. The remaining bedrooms are located on the second floor, along with an open loft and generously sized attic storage. Optional features include turning the attic into a bonus room, and adding an additional full bathroom upstairs.

### SECOND FLOOR

QUESTIONS? ASK US! 410-928-1161