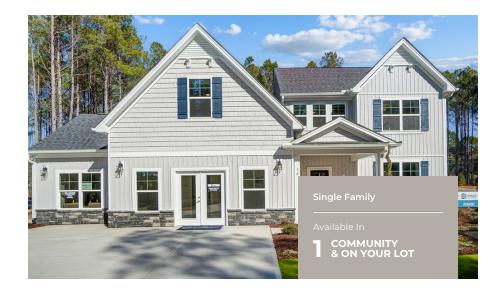

4 Beds 2.5 - 3 Baths 2,709 Sq Ft

Introducing our impressive new two-story Roanoke plan! The large front porch leads to the foyer and study. The family room has an optional vaulted ceiling and optional fireplace, and openly connects to the dining room and kitchen. The gourmet kitchen has a large island, kitchen backsplash and walk-in pantry. The laundry room is conveniently located on the first floor with the owner's suite, connecting to the walk-in closet and owner's bath which features a tub and walk-in shower. The remaining bedrooms are located on the second floor, along with an open loft and generously sized attic storage. Optional features include turning the attic into a bonus room, and adding an additional full bathroom upstairs.