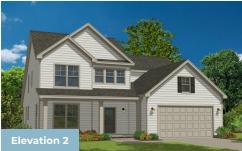

ANOKE**



4 Beds

2.5 - 3 Baths

2,684 - 2,924 Sq Ft

Introducing our impressive new two-story Roanoke plan! The large front porch leads to the foyer and study. The family room has an optional vaulted ceiling and optional fireplace, and openly connects to the dining room and kitchen. The gourmet kitchen has a large island, kitchen backsplash and walk-in pantry. The laundry room is conveniently located on the first floor with the owner's suite, connecting to the walk-in closet and owner's bath which features a tub and walk-in shower. The remaining bedrooms are located on the second floor, along with an open loft and generously sized attic storage. Optional features include turning the attic into a bonus room, and adding an additional full bathroom upstairs.

## **Available Elevations**











## FIRST FLOOR







## SECOND FLOOR