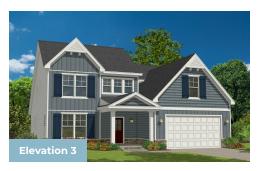

OKE**



4 Beds

2.5 - 3 Baths

2,684 - 2,924 Sq Ft

Introducing our impressive new two-story Roanoke plan! The large front porch leads to the foyer and study. The family room has an optional vaulted ceiling and optional fireplace, and openly connects to the dining room and kitchen. The gourmet kitchen has a large island, kitchen backsplash and walk-in pantry. The laundry room is conveniently located on the first floor with the owner's suite, connecting to the walk-in closet and owner's bath which features a tub and walk-in shower. The remaining bedrooms are located on the second floor, along with an open loft and generously sized attic storage. Optional features include turning the attic into a bonus room, and adding an additional full bathroom upstairs.

## **Available Elevations**











## FIRST FLOOR







## SECOND FLOOR