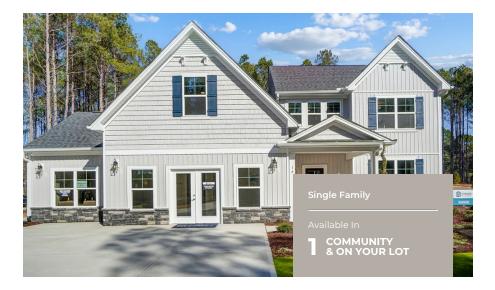

## **ROANOKE**

4 Beds

2.5 - 3 Baths

2,684 - 2,924 Sq Ft

Introducing our impressive new two-story Roanoke plan! The large front porch leads to the foyer and study. The family room has an optional vaulted ceiling and optional fireplace, and openly connects to the dining room and kitchen. The gourmet kitchen has a large island, kitchen backsplash and walk-in pantry. The laundry room is conveniently located on the first floor with the owner's suite, connecting to the walk-in closet and owner's bath which features a tub and walk-in shower. The remaining bedrooms are located on the second floor, along with an open loft and generously sized attic storage. Optional features include turning the attic into a bonus room, and adding an additional full bathroom upstairs.