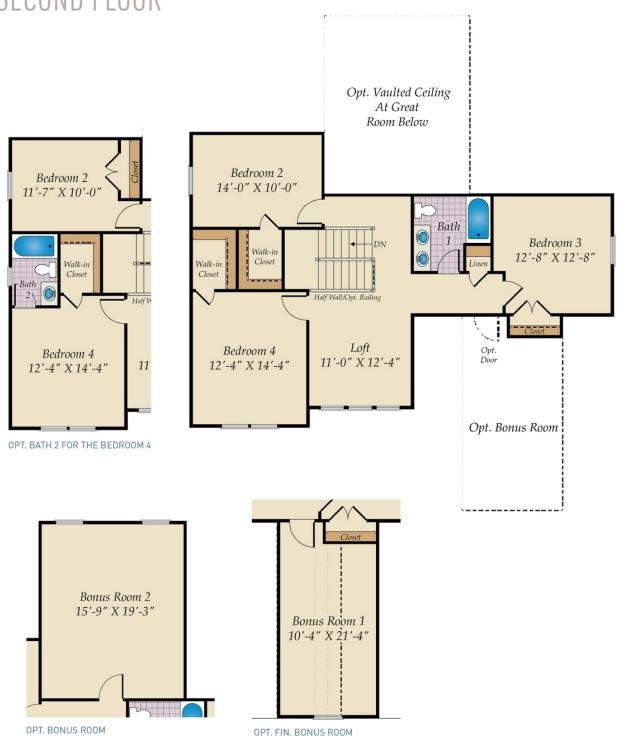

## **ROANOKE**

4 Beds

2.5 - 3 Baths

2,684 - 2,924 Sq Ft

Introducing our impressive new two-story Roanoke plan! The large front porch leads to the foyer and study. The family room has an optional vaulted ceiling and optional fireplace, and openly connects to the dining room and kitchen. The gourmet kitchen has a large island, kitchen backsplash and walk-in pantry. The laundry room is conveniently located on the first floor with the owner's suite, connecting to the walk-in closet and owner's bath which features a tub and walk-in shower. The remaining bedrooms are located on the second floor, along with an open loft and generously sized attic storage. Optional features include turning the attic into a bonus room, and adding an additional full bathroom upstairs.

## SECOND FLOOR