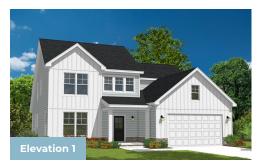

ROANOKE**



4 Beds

2.5 - 3 Baths

2,684 - 2,924 Sq Ft

Introducing our impressive new two-story Roanoke plan! The large front porch leads to the foyer and study. The family room has an optional vaulted ceiling and optional fireplace, and openly connects to the dining room and kitchen. The gourmet kitchen has a large island, kitchen backsplash and walk-in pantry. The laundry room is conveniently located on the first floor with the owner's suite, connecting to the walk-in closet and owner's bath which features a tub and walk-in shower. The remaining bedrooms are located on the second floor, along with an open loft and generously sized attic storage. Optional features include turning the attic into a bonus room, and adding an additional full bathroom upstairs.

## **Available Elevations**











## FIRST FLOOR







## SECOND FLOOR