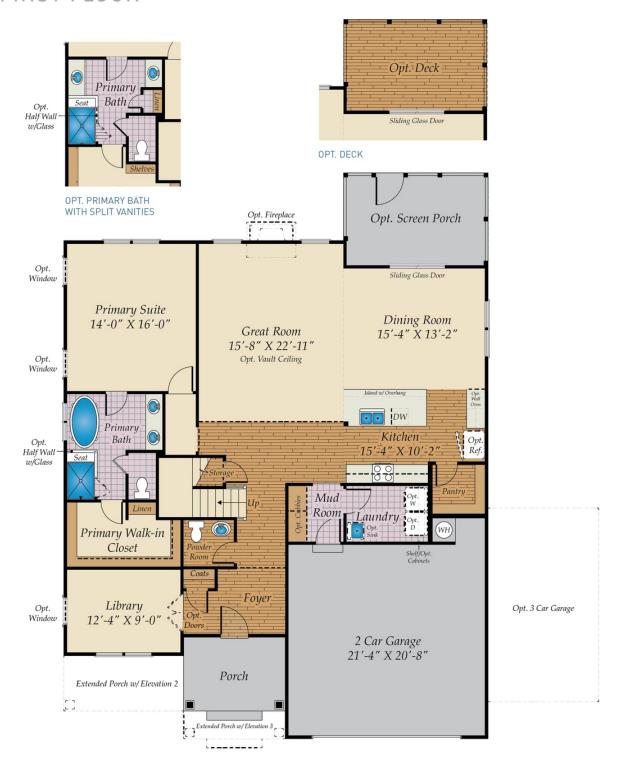

## **ROANOKE**

4 Beds

2.5 - 3 Baths

2,684 - 2,924 Sq Ft

Introducing our impressive new two-story Roanoke plan! The large front porch leads to the foyer and study. The family room has an optional vaulted ceiling and optional fireplace, and openly connects to the dining room and kitchen. The gourmet kitchen has a large island, kitchen backsplash and walk-in pantry. The laundry room is conveniently located on the first floor with the owner's suite, connecting to the walk-in closet and owner's bath which features a tub and walk-in shower. The remaining bedrooms are located on the second floor, along with an open loft and generously sized attic storage. Optional features include turning the attic into a bonus room, and adding an additional full bathroom upstairs.

## FIRST FLOOR