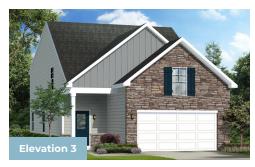

4 Beds

2.5 - 3.5 Baths

1,780 - 2,416 Sq Ft

Maximize your living space with the Pocomoke. This 4 bedroom, 2 1/2 bath home features an open main level where the kitchen, dining area and great room create one large gathering space. The master bedroom and three additional bedrooms are on the second floor along with a convenient laundry room. Choose to finish the optional basement to create a large rec room, perfect for entertaining.

The Pocomoke is one of our newest floor plans. Photos of similar models used for representation only.

## **Available Elevations**











## FIRST FLOOR





OPT. FULL BASEMENT





## SECOND FLOOR





## OPTIONAL BASEMENT



OPT, FINISHED BASEMENT



OPT. WALKOUT BASEMENT



OPT. DOUBLE DOOR AREAWAY



OPT. SINGLE DOOR AREAWAY