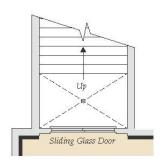

## OPTIONAL BASEMENT

OPT, FINISHED BASEMENT

OPT. WALKOUT BASEMENT

OPT. DOUBLE DOOR AREAWAY

OPT. SINGLE DOOR AREAWAY