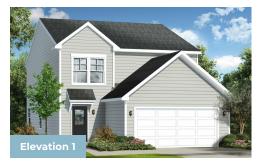

4 Beds

2.5 - 3.5 Baths

1,780 - 2,416 Sq Ft

Maximize your living space with the Pocomoke. This 4 bedroom, 2 1/2 bath home features an open main level where the kitchen, dining area and great room create one large gathering space. The master bedroom and three additional bedrooms are on the second floor along with a convenient laundry room. Choose to finish the optional basement to create a large rec room, perfect for entertaining.

The Pocomoke is one of our newest floor plans. Photos of similar models used for representation only.

## **Available Elevations**











## FIRST FLOOR





OPT. FULL BASEMENT





## SECOND FLOOR





## OPTIONAL BASEMENT



OPT, FINISHED BASEMENT



OPT. WALKOUT BASEMENT



OPT. DOUBLE DOOR AREAWAY



OPT. SINGLE DOOR AREAWAY