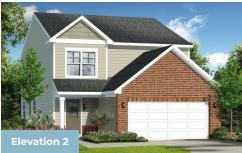

4 Beds

2.5 - 3.5 Baths

1,780 - 2,416 Sq Ft

Maximize your living space with the Pocomoke. This 4 bedroom, 2 1/2 bath home features an open main level where the kitchen, dining area and great room create one large gathering space. The master bedroom and three additional bedrooms are on the second floor along with a convenient laundry room. Choose to finish the optional basement to create a large rec room, perfect for entertaining.

The Pocomoke is one of our newest floor plans. Photos of similar models used for representation only.

## **Available Elevations**











## FIRST FLOOR





OPT. FULL BASEMENT





## SECOND FLOOR





## OPTIONAL BASEMENT



OPT, FINISHED BASEMENT



OPT. WALKOUT BASEMENT



OPT. DOUBLE DOOR AREAWAY



OPT. SINGLE DOOR AREAWAY