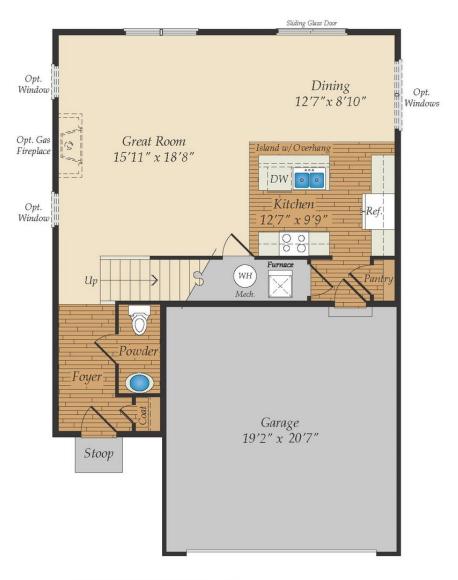

4 Beds

2.5 - 3.5 Baths

1,780 - 2,416 Sq Ft

Maximize your living space with the Pocomoke. This 4 bedroom, 2 1/2 bath home features an open main level where the kitchen, dining area and great room create one large gathering space. The master bedroom and three additional bedrooms are on the second floor along with a convenient laundry room. Choose to finish the optional basement to create a large rec room, perfect for entertaining.

The Pocomoke is one of our newest floor plans. Photos of similar models used for representation only.

## **Available Elevations**











## FIRST FLOOR





OPT. FULL BASEMENT





## SECOND FLOOR





## OPTIONAL BASEMENT



OPT, FINISHED BASEMENT



OPT. WALKOUT BASEMENT



OPT. DOUBLE DOOR AREAWAY



OPT. SINGLE DOOR AREAWAY