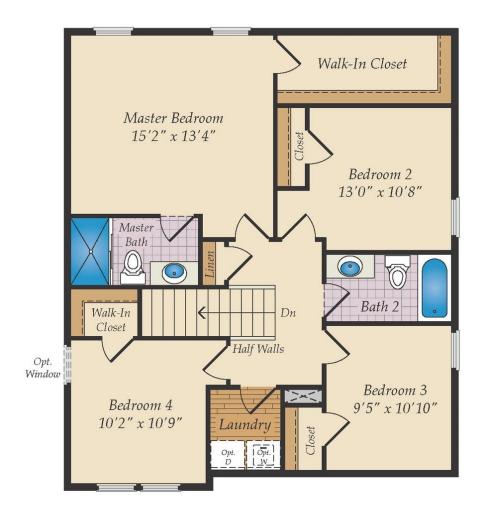

4 Beds

2.5 - 3.5 Baths

1,780 - 2,416 Sq Ft

Maximize your living space with the Pocomoke. This 4 bedroom, 2 1/2 bath home features an open main level where the kitchen, dining area and great room create one large gathering space. The master bedroom and three additional bedrooms are on the second floor along with a convenient laundry room. Choose to finish the optional basement to create a large rec room, perfect for entertaining.

The Pocomoke is one of our newest floor plans. Photos of similar models used for representation only.

## **Available Elevations**











## FIRST FLOOR





OPT. FULL BASEMENT





## SECOND FLOOR





## OPTIONAL BASEMENT



OPT, FINISHED BASEMENT



OPT. WALKOUT BASEMENT



OPT. DOUBLE DOOR AREAWAY



OPT. SINGLE DOOR AREAWAY