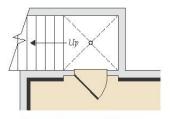

4 Beds

2.5 - 3.5 Baths

1,780 - 2,416 Sq Ft

Maximize your living space with the Pocomoke. This 4 bedroom, 2 1/2 bath home features an open main level where the kitchen, dining area and great room create one large gathering space. The master bedroom and three additional bedrooms are on the second floor along with a convenient laundry room. Choose to finish the optional basement to create a large rec room, perfect for entertaining.

The Pocomoke is one of our newest floor plans. Photos of similar models used for representation only.

## **Available Elevations**











## FIRST FLOOR





OPT. FULL BASEMENT





## SECOND FLOOR





## OPTIONAL BASEMENT



OPT, FINISHED BASEMENT



OPT. WALKOUT BASEMENT



OPT. DOUBLE DOOR AREAWAY



OPT. SINGLE DOOR AREAWAY