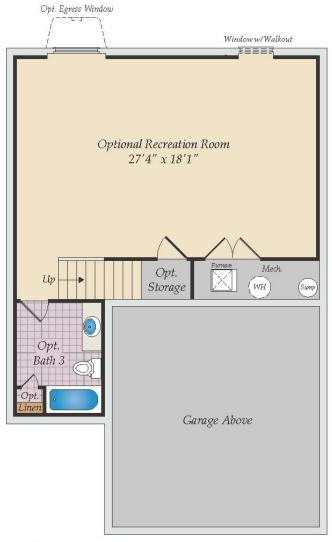

## OPTIONAL BASEMENT

OPT, FINISHED BASEMENT

OPT. WALKOUT BASEMENT

OPT. DOUBLE DOOR AREAWAY

OPT. SINGLE DOOR AREAWAY