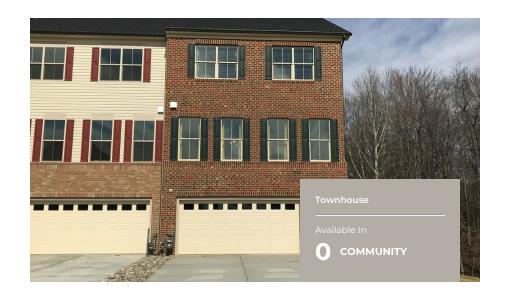

2.5 - 4.5 Baths

1,982 - 3,314 Sq Ft

The Patuxent is a two-car garage townhome with a modern open floor plan and up to 3,314 square feet of living space. The front load plan comes standard with 3 bedrooms and 2.5 baths. The garage level has additional space that can be used as unfinished storage or can be finished with a rec room and full bath. The main level features a central kitchen with a huge center island that is open to the dining room and great room. Upgrade this space by adding a fireplace in the great room, a covered deck and even a sunroom! Upstairs, the Owner's Suite offers an ensuite bath and walk-in closet. There are options to add a second walk-in closet, a spa bath and a vaulted ceiling. Two additional bedrooms, a hall bath and laundry room complete this level. Need more space? A fourth level can be added with a loft, rooftop terrace and an extra bedroom and full bath. Choose from a variety of luxury finishes to personalize the home and make it your own!

The Patuxent is our newest townhome plan and a model is currently under construction. Photos of a similar townhome are shown for representation only.