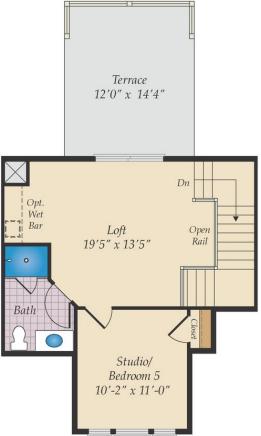

overed deck and even a sunroom! Upstairs, the Owner's Suite offers an ensuite bath and walk-in closet. There are options to add a second walk-in closet, a spa bath and a vaulted ceiling. Two additional bedrooms, a hall bath and laundry room complete this level. Need more space? A fourth level can be added with a loft, rooftop terrace and an extra bedroom and full bath. Choose from a variety of luxury finishes to personalize the home and make it your own!

The Patuxent is our newest townhome plan and a model is currently under construction. Photos of a similar townhome are shown for representation only.

#### **Available Elevations**











# LOWER LEVEL



OPT. FINISHED LOWER LEVEL





# FIRST FLOOR





### SECOND FLOOR





OPT. OWNER'S ROOM EXTENSION





# OPTIONAL THIRD LEVEL





OPT. LOFT SUITE



## OTHER OPTIONS



SECOND FLOOR PLAN W/ OPT. THIRD LEVEL



OPT. BASEMENT EXTENSION



OPT. SUNROOM IN THE FIRST FLOOR PLAN



OPT. OWNER'S BALCONY