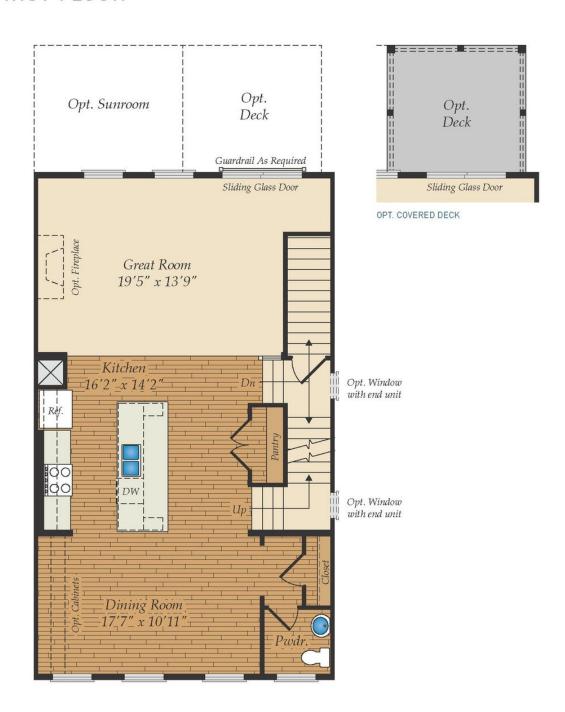

# FIRST FLOOR

2.5 - 4.5 Baths

1,982 - 3,314 Sq Ft

The Patuxent is a two-car garage townhome with a modern open floor plan and up to 3,314 square feet of living space. The front load plan comes standard with 3 bedrooms and 2.5 baths. The garage level has additional space that can be used as unfinished storage or can be finished with a rec room and full bath. The main level features a central kitchen with a huge center island that is open to the dining room and great room. Upgrade this space by adding a fireplace in the great room, a covered deck and even a sunroom! Upstairs, the Owner's Suite offers an ensuite bath and walk-in closet. There are options to add a second walk-in closet, a spa bath and a vaulted ceiling. Two additional bedrooms, a hall bath and laundry room complete this level. Need more space? A fourth level can be added with a loft, rooftop terrace and an extra bedroom and full bath. Choose from a variety of luxury finishes to personalize the home and make it your own!