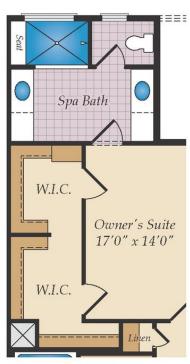

### SECOND FLOOR

OPT. OWNER'S ROOM EXTENSION

2.5 - 4.5 Baths

1,982 - 3,314 Sq Ft

The Patuxent is a two-car garage townhome with a modern open floor plan and up to 3,314 square feet of living space. The front load plan comes standard with 3 bedrooms and 2.5 baths. The garage level has additional space that can be used as unfinished storage or can be finished with a rec room and full bath. The main level features a central kitchen with a huge center island that is open to the dining room and great room. Upgrade this space by adding a fireplace in the great room, a covered deck and even a sunroom! Upstairs, the Owner's Suite offers an ensuite bath and walk-in closet. There are options to add a second walk-in closet, a spa bath and a vaulted ceiling. Two additional bedrooms, a hall bath and laundry room complete this level. Need more space? A fourth level can be added with a loft, rooftop terrace and an extra bedroom and full bath. Choose from a variety of luxury finishes to personalize the home and make it your own!