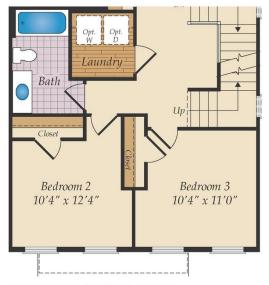

s, the Owner's Suite offers an ensuite bath and walk-in closet. There are options to add a second walk-in closet, a spa bath and a vaulted ceiling. Two additional bedrooms, a hall bath and laundry room complete this level. Need more space? A fourth level can be added with a loft, rooftop terrace and an extra bedroom and full bath. Choose from a variety of luxury finishes to personalize the home and make it your own!

The Patuxent is our newest townhome plan and a model is currently under construction. Photos of a similar townhome are shown for representation only.

#### **Available Elevations**











# LOWER LEVEL



OPT. FINISHED LOWER LEVEL





# FIRST FLOOR





### SECOND FLOOR





OPT. OWNER'S ROOM EXTENSION





# OPTIONAL THIRD LEVEL





OPT. LOFT SUITE



## OTHER OPTIONS



SECOND FLOOR PLAN W/ OPT. THIRD LEVEL



OPT. BASEMENT EXTENSION



OPT. SUNROOM IN THE FIRST FLOOR PLAN



OPT. OWNER'S BALCONY