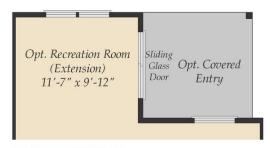

## OTHER OPTIONS

SECOND FLOOR PLAN W/ OPT. THIRD LEVEL

OPT. BASEMENT EXTENSION

OPT. SUNROOM IN THE FIRST FLOOR PLAN

OPT. OWNER'S BALCONY