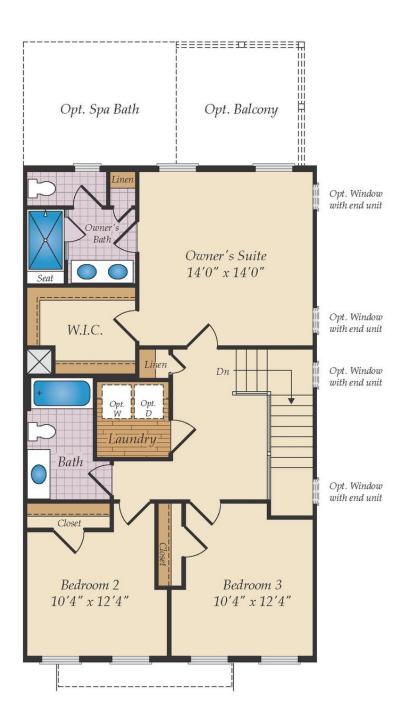

### SECOND FLOOR

OPT. OWNER'S ROOM EXTENSION

2.5 - 4.5 Baths

1,982 - 3,314 Sq Ft

The Patuxent is a two-car garage townhome with a modern open floor plan and up to 3,314 square feet of living space. The front load plan comes standard with 3 bedrooms and 2.5 baths. The garage level has additional space that can be used as unfinished storage or can be finished with a rec room and full bath. The main level features a central kitchen with a huge center island that is open to the dining room and great room. Upgrade this space by adding a fireplace in the great room, a covered deck and even a sunroom! Upstairs, the Owner's Suite offers an ensuite bath and walk-in closet. There are options to add a second walk-in closet, a spa bath and a vaulted ceiling. Two additional bedrooms, a hall bath and laundry room complete this level. Need more space? A fourth level can be added with a loft, rooftop terrace and an extra bedroom and full bath. Choose from a variety of luxury finishes to personalize the home and make it your own!