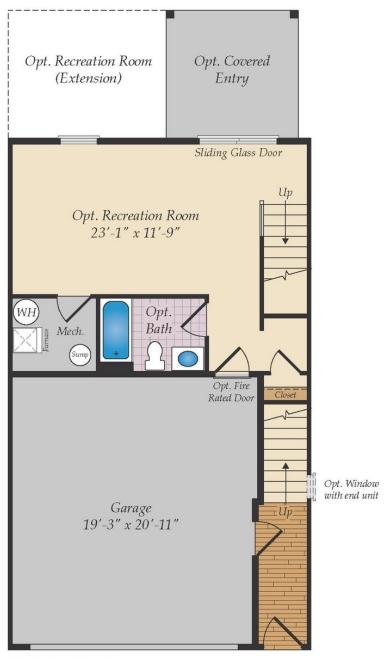

# LOWER LEVEL

OPT. FINISHED LOWER LEVEL

2.5 - 4.5 Baths

1,982 - 3,314 Sq Ft

The Patuxent is a two-car garage townhome with a modern open floor plan and up to 3,314 square feet of living space. The front load plan comes standard with 3 bedrooms and 2.5 baths. The garage level has additional space that can be used as unfinished storage or can be finished with a rec room and full bath. The main level features a central kitchen with a huge center island that is open to the dining room and great room. Upgrade this space by adding a fireplace in the great room, a covered deck and even a sunroom! Upstairs, the Owner's Suite offers an ensuite bath and walk-in closet. There are options to add a second walk-in closet, a spa bath and a vaulted ceiling. Two additional bedrooms, a hall bath and laundry room complete this level. Need more space? A fourth level can be added with a loft, rooftop terrace and an extra bedroom and full bath. Choose from a variety of luxury finishes to personalize the home and make it your own!