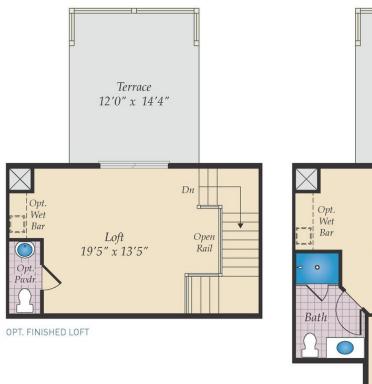

covered deck and even a sunroom! Upstairs, the Owner's Suite offers an ensuite bath and walk-in closet. There are options to add a second walk-in closet, a spa bath and a vaulted ceiling. Two additional bedrooms, a hall bath and laundry room complete this level. Need more space? A fourth level can be added with a loft, rooftop terrace and an extra bedroom and full bath. Choose from a variety of luxury finishes to personalize the home and make it your own!

The Patuxent is our newest townhome plan and a model is currently under construction. Photos of a similar townhome are shown for representation only.

#### **Available Elevations**











# LOWER LEVEL



OPT. FINISHED LOWER LEVEL





# FIRST FLOOR





### SECOND FLOOR





OPT. OWNER'S ROOM EXTENSION





# OPTIONAL THIRD LEVEL





OPT. LOFT SUITE



## OTHER OPTIONS



SECOND FLOOR PLAN W/ OPT. THIRD LEVEL



OPT. BASEMENT EXTENSION



OPT. SUNROOM IN THE FIRST FLOOR PLAN



OPT. OWNER'S BALCONY