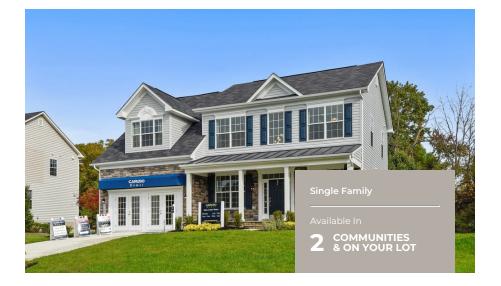

QUESTIONS? ASK US! 410-928-1161

4 - 5 Beds 2.5 - 4 Baths 2,609 - 4,787 Sq Ft

The Oxford plan is a single family floor plan starting at 2,609 sq. ft. with the capability of up to 4,787 sq. ft. and up to 5 bedrooms. Choose from hundreds of luxury options and finishes to design a home that is uniquely yours. All our popular features are available such as a gourmet kitchen, stone or modern fireplaces, in-law suite, California spa bath, and basements made for entertaining with theater room, wet bar and much more!