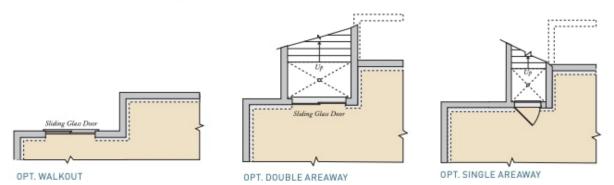

## BASEMENT

OPT. FINISHED LOWER LEVEL

**FIRST FLOOR** Opt. Fireplace Family Room 15'9" x 21'8" OPT. 4' FAMILY ROOM EXTENSION 100000033333333 .----X111101111X111101111 Opt. 4' Family Room Extension Opt. Morning Room Opt. 4' In-Law Suite Exten Opt. Fireplace Sliding Glass Doe שת Family Room Library 15'9" x 17'6" 11'1" x 9'11" Kitchen Φ Island 19'8" x 13'2 Ret Opt. Windoa Opt. Tray Ceiling Ops. Tray Ceiling Opt. C Opt. Column Living Room Dining Room 10'6" x 12'8" 10'7" x 11'11\* 2-Car Garage 19'6" x 19'8" Opt. Column Dpi. Col Parch Ops. Service Door