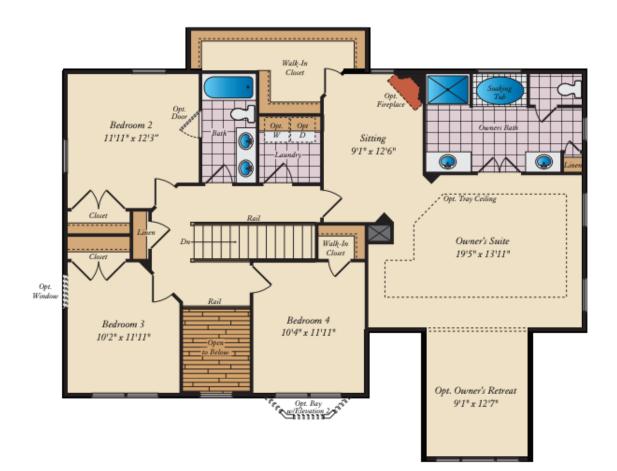

aces, in-law suite, California spa bath, and basements made for entertaining with theater room, wet bar and much more!

### **Available Elevations**







QUESTIONS? ASK US! 410-928-1161

## BASEMENT



OPT. FINISHED LOWER LEVEL







**FIRST FLOOR** Opt. Fireplace Family Room 15'9" x 21'8" OPT. 4' FAMILY ROOM EXTENSION 100000033333333 .----X111101111X111101111 Opt. 4' Family Room Extension Opt. Morning Room Opt. 4' In-Law Suite Exten Opt. Fireplace Sliding Glass Doe שת Family Room Library 15'9" x 17'6" 11'1" x 9'11" Kitchen Φ Island 19'8" x 13'2 Ret Opt. Windoa Opt. Tray Ceiling Ops. Tray Ceiling Opt. C Opt. Column Living Room Dining Room 10'6" x 12'8" 10'7" x 11'11\* 2-Car Garage 19'6" x 19'8" Opt. Column Dpi. Col Parch Ops. Service Door

OPT. SIDE-ENTRY GARAGE





## SECOND FLOOR









# OTHER OPTIONS FIRST FLOOR PLAN



OPT. IN-LAW SUITE



OPT. STANDARD DELUXE KITCHEN



OPT. LARGE MORNING ROOM



OPT. GOURMET KITCHEN W/ MORNING ROOM