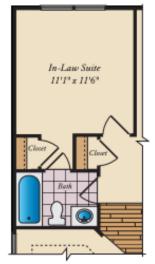

# OTHER OPTIONS FIRST FLOOR PLAN

OPT. IN-LAW SUITE

OPT. STANDARD DELUXE KITCHEN

OPT. LARGE MORNING ROOM

OPT. GOURMET KITCHEN W/ MORNING ROOM