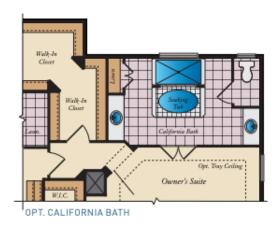

# OTHER OPTIONS FIRST FLOOR PLAN

OPT. IN-LAW SUITE

OPT. STANDARD DELUXE KITCHEN

OPT. LARGE MORNING ROOM

OPT. GOURMET KITCHEN W/ MORNING ROOM