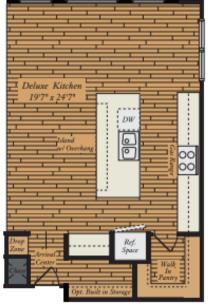

# OTHER OPTIONS FIRST FLOOR PLAN

OPT. IN-LAW SUITE

OPT. STANDARD DELUXE KITCHEN

OPT. LARGE MORNING ROOM

OPT. GOURMET KITCHEN W/ MORNING ROOM