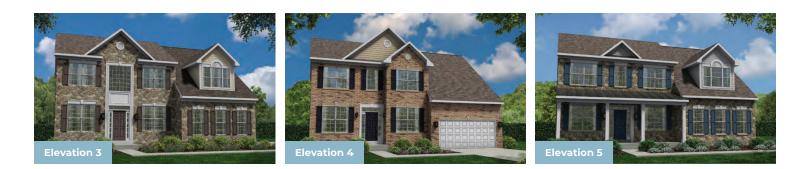

QUESTIONS? ASK US! 410-928-1161

4 - 5 Beds 2.5 - 4 Baths 2,609 - 4,787 Sq Ft

The Oxford plan is a single family floor plan starting at 2,609 sq. ft. with the capability of up to 4,787 sq. ft. and up to 5 bedrooms. Choose from hundreds of luxury options and finishes to design a home that is uniquely yours. All our popular features are available such as a gourmet kitchen, stone or modern fireplaces, in-law suite, California spa bath, and basements made for entertaining with theater room, wet bar and much more!

### **Available Elevations**







QUESTIONS? ASK US! 410-928-1161

## BASEMENT



OPT. FINISHED LOWER LEVEL







**FIRST FLOOR** Opt. Fireplace Family Room 15'9" x 21'8" OPT. 4' FAMILY ROOM EXTENSION 100000033333333 .----X111101111X111101111 Opt. 4' Family Room Extension Opt. Morning Room Opt. 4' In-Law Suite Exten Opt. Fireplace Sliding Glass Doe שת Family Room Library 15'9" x 17'6" 11'1" x 9'11" Kitchen Φ Island 19'8" x 13'2 Ret Opt. Windoa Opt. Tray Ceiling Ops. Tray Ceiling Opt. C Opt. Column Living Room Dining Room 10'6" x 12'8" 10'7" x 11'11\* 2-Car Garage 19'6" x 19'8" Opt. Column Dpi. Col Parch Ops. Service Door

OPT. SIDE-ENTRY GARAGE





## SECOND FLOOR









# OTHER OPTIONS FIRST FLOOR PLAN



OPT. IN-LAW SUITE



OPT. STANDARD DELUXE KITCHEN



OPT. LARGE MORNING ROOM



OPT. GOURMET KITCHEN W/ MORN