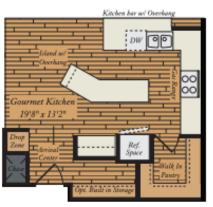

# OTHER OPTIONS FIRST FLOOR PLAN

OPT. IN-LAW SUITE

OPT. STANDARD DELUXE KITCHEN

OPT. LARGE MORNING ROOM

OPT. GOURMET KITCHEN W/ MORNING ROOM