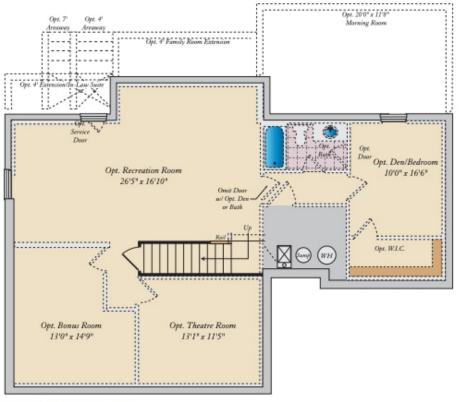

## BASEMENT

OPT. FINISHED LOWER LEVEL

**FIRST FLOOR** Opt. Fireplace Family Room 15'9" x 21'8" OPT. 4' FAMILY ROOM EXTENSION 100000033333333 .----X111101111X111101111 Opt. 4' Family Room Extension Opt. Morning Room Opt. 4' In-Law Suite Exten Opt. Fireplace Sliding Glass Doe שת Family Room Library 15'9" x 17'6" 11'1" x 9'11" Kitchen Φ Island 19'8" x 13'2 Ret Opt. Windoa Opt. Tray Ceiling Ops. Tray Ceiling Opt. C Opt. Column Living Room Dining Room 10'6" x 12'8" 10'7" x 11'11\* 2-Car Garage 19'6" x 19'8" Opt. Column Dpi. Col Parch Ops. Service Door