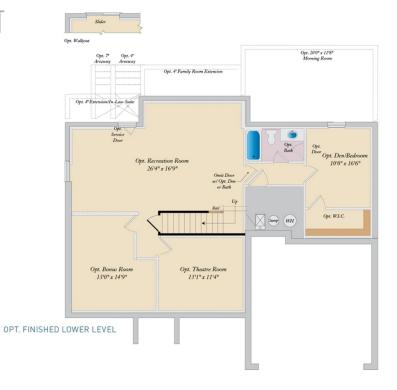

## BASEMENT

Brick/stone fronts, chimneys, bay windows, keystones, exterior trim, garage doors, light fixtures, dormers, and gables shown on elevations are optional features. Actual product specifications may vary in dimension or detail from these drawings. This insert is for illustrative purposes only and is not part of the legal contract. All dimensions are approximate. Many available options are not shown.