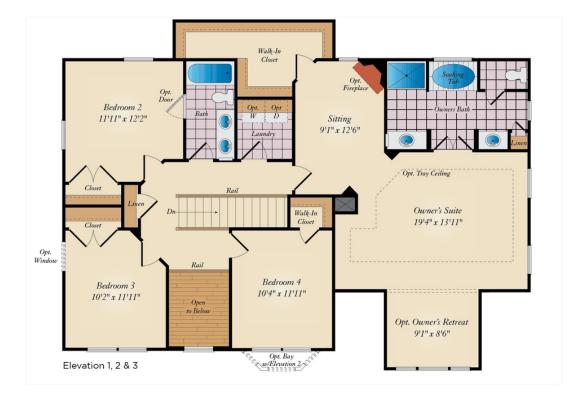

## SECOND FLOOR

OPT. CALIFORNIA BATH

Brick/stone fronts, chimneys, bay windows, keystones, exterior trim, garage doors, light fixtures, dormers, and gables shown on elevations are optional features. Actual product specifications may vary in dimension or detail from these drawings. This insert is for illustrative purposes only and is not part of the legal contract. All dimensions are approximate. Many available options are not shown.