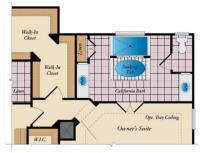

## SECOND FLOOR

OPT. CALIFORNIA BATH

Brick/stone fronts, chimneys, bay windows, keystones, exterior trim, garage doors, light fixtures, dormers, and gables shown on elevations are optional features. Actual product specifications may vary in dimension or detail from these drawings. This insert is for illustrative purposes only and is not part of the legal contract. All dimensions are approximate. Many available options are not shown.