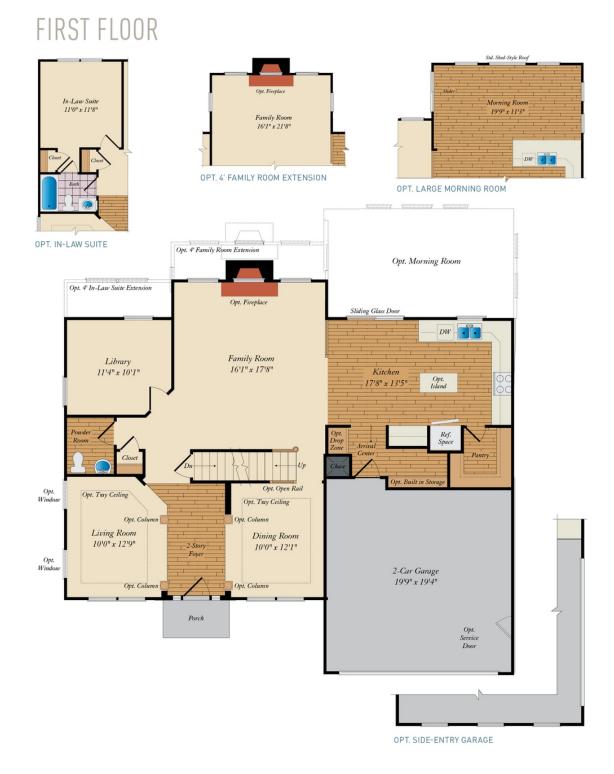

## SECOND FLOOR

OPT. CALIFORNIA BATH

Brick/stone fronts, chimneys, bay windows, keystones, exterior trim, garage doors, light fixtures, dormers, and gables shown on elevations are optional features. Actual product specifications may vary in dimension or detail from these drawings. This insert is for illustrative purposes only and is not part of the legal contract. All dimensions are approximate. Many available options are not shown.