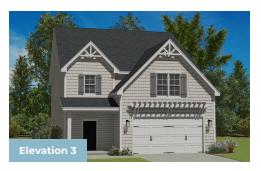

at family plan with a giant loft! The first floor has a spacious open concept, connecting the great room with optional fireplace, dining room and kitchen. The kitchen features a large island, walk-in pantry and stainless steel appliances. The laundry room is on the main floor, and we offer multiple options including a sunroom, screen porch and deck or porch. The bedrooms are located on the second floor, including the large owner's suite with optional tray ceiling, master bath with tub and shower and walk-in closet. The second floor has a giant loft but can be made smaller in order to accommodate a game room or add an additional full bath. Need more space? Add the finished attic for additional recreation area and a flex room/bedroom with another full bath.

## **Available Elevations**









## FIRST FLOOR





OPT. SUN ROOM



OPT. SCREEN PORCH





## SECOND FLOOR











## OPT. ATTIC