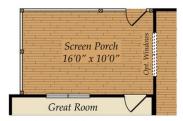

4 - 5 Beds

2.5 - 4 Baths

2,820 - 3,564 Sq Ft

The Norman plan--a great family plan with a giant loft! The first floor has a spacious open concept, connecting the great room with optional fireplace, dining room and kitchen. The kitchen features a large island, walk-in pantry and stainless steel appliances. The laundry room is on the main floor, and we offer multiple options including a sunroom, screen porch and deck or porch. The bedrooms are located on the second floor, including the large owner's suite with optional tray ceiling, master bath with tub and shower and walk-in closet. The second floor has a giant loft but can be made smaller in order to accommodate a game room or add an additional full bath. Need more space? Add the finished attic for additional recreation area and a flex room/bedroom with another full bath.

## FIRST FLOOR

OPT. SUN ROOM

OPT. SCREEN PORCH