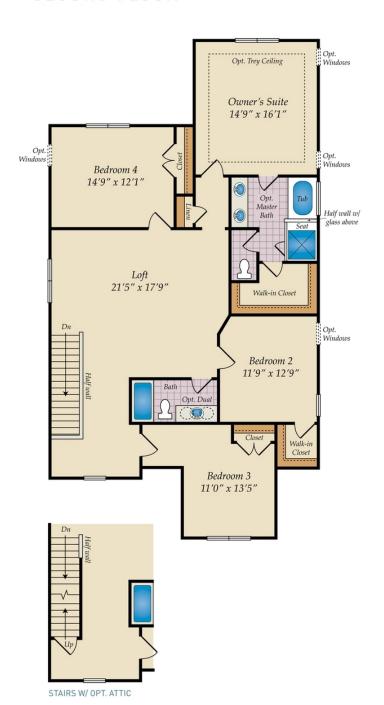

4 - 5 Beds

2.5 - 4 Baths

2,820 - 3,564 Sq Ft

The Norman plan--a great family plan with a giant loft! The first floor has a spacious open concept, connecting the great room with optional fireplace, dining room and kitchen. The kitchen features a large island, walk-in pantry and stainless steel appliances. The laundry room is on the main floor, and we offer multiple options including a sunroom, screen porch and deck or porch. The bedrooms are located on the second floor, including the large owner's suite with optional tray ceiling, master bath with tub and shower and walk-in closet. The second floor has a giant loft but can be made smaller in order to accommodate a game room or add an additional full bath. Need more space? Add the finished attic for additional recreation area and a flex room/bedroom with another full bath.

## SECOND FLOOR