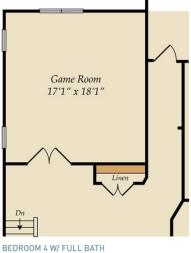

4 - 5 Beds

2.5 - 4 Baths

2,820 - 3,564 Sq Ft

The Norman plan--a great family plan with a giant loft! The first floor has a spacious open concept, connecting the great room with optional fireplace, dining room and kitchen. The kitchen features a large island, walk-in pantry and stainless steel appliances. The laundry room is on the main floor, and we offer multiple options including a sunroom, screen porch and deck or porch. The bedrooms are located on the second floor, including the large owner's suite with optional tray ceiling, master bath with tub and shower and walk-in closet. The second floor has a giant loft but can be made smaller in order to accommodate a game room or add an additional full bath. Need more space? Add the finished attic for additional recreation area and a flex room/bedroom with another full bath.

## SECOND FLOOR