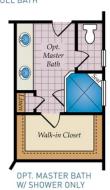

4 - 5 Beds

2.5 - 4 Baths

2,820 - 3,564 Sq Ft

The Norman plan--a great family plan with a giant loft! The first floor has a spacious open concept, connecting the great room with optional fireplace, dining room and kitchen. The kitchen features a large island, walk-in pantry and stainless steel appliances. The laundry room is on the main floor, and we offer multiple options including a sunroom, screen porch and deck or porch. The bedrooms are located on the second floor, including the large owner's suite with optional tray ceiling, master bath with tub and shower and walk-in closet. The second floor has a giant loft but can be made smaller in order to accommodate a game room or add an additional full bath. Need more space? Add the finished attic for additional recreation area and a flex room/bedroom with another full bath.

## SECOND FLOOR