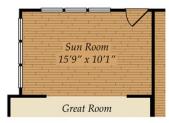

4 - 5 Beds

2.5 - 4 Baths

2,820 - 3,564 Sq Ft

The Norman plan--a great family plan with a giant loft! The first floor has a spacious open concept, connecting the great room with optional fireplace, dining room and kitchen. The kitchen features a large island, walk-in pantry and stainless steel appliances. The laundry room is on the main floor, and we offer multiple options including a sunroom, screen porch and deck or porch. The bedrooms are located on the second floor, including the large owner's suite with optional tray ceiling, master bath with tub and shower and walk-in closet. The second floor has a giant loft but can be made smaller in order to accommodate a game room or add an additional full bath. Need more space? Add the finished attic for additional recreation area and a flex room/bedroom with another full bath.

## FIRST FLOOR

OPT. SUN ROOM

OPT. SCREEN PORCH