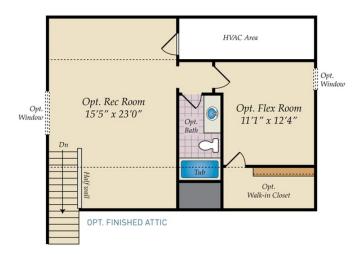

h optional fireplace, dining room and kitchen. The kitchen features a large island, walk-in pantry and stainless steel appliances. The laundry room is on the main floor, and we offer multiple options including a sunroom, screen porch and deck or porch. The bedrooms are located on the second floor, including the large owner's suite with optional tray ceiling, master bath with tub and shower and walk-in closet. The second floor has a giant loft but can be made smaller in order to accommodate a game room or add an additional full bath. Need more space? Add the finished attic for additional recreation area and a flex room/bedroom with another full bath.

## **Available Elevations**









## FIRST FLOOR





OPT. SUN ROOM



OPT. SCREEN PORCH





## SECOND FLOOR











## OPT. ATTIC