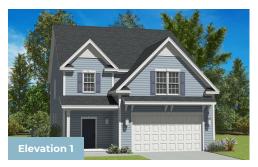

great family plan with a giant loft! The first floor has a spacious open concept, connecting the great room with optional fireplace, dining room and kitchen. The kitchen features a large island, walk-in pantry and stainless steel appliances. The laundry room is on the main floor, and we offer multiple options including a sunroom, screen porch and deck or porch. The bedrooms are located on the second floor, including the large owner's suite with optional tray ceiling, master bath with tub and shower and walk-in closet. The second floor has a giant loft but can be made smaller in order to accommodate a game room or add an additional full bath. Need more space? Add the finished attic for additional recreation area and a flex room/bedroom with another full bath.

## **Available Elevations**









## FIRST FLOOR





OPT. SUN ROOM



OPT. SCREEN PORCH





## SECOND FLOOR











## OPT. ATTIC