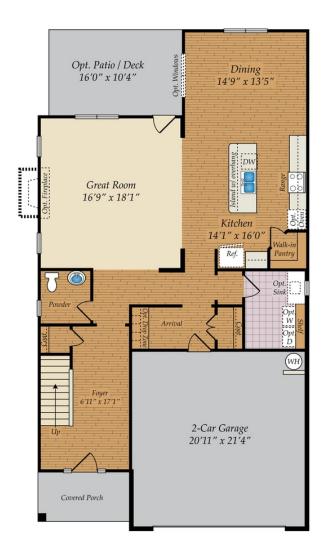

4 - 5 Beds

2.5 - 4 Baths

2,820 - 3,564 Sq Ft

The Norman plan--a great family plan with a giant loft! The first floor has a spacious open concept, connecting the great room with optional fireplace, dining room and kitchen. The kitchen features a large island, walk-in pantry and stainless steel appliances. The laundry room is on the main floor, and we offer multiple options including a sunroom, screen porch and deck or porch. The bedrooms are located on the second floor, including the large owner's suite with optional tray ceiling, master bath with tub and shower and walk-in closet. The second floor has a giant loft but can be made smaller in order to accommodate a game room or add an additional full bath. Need more space? Add the finished attic for additional recreation area and a flex room/bedroom with another full bath.

## FIRST FLOOR

OPT. SUN ROOM

OPT. SCREEN PORCH