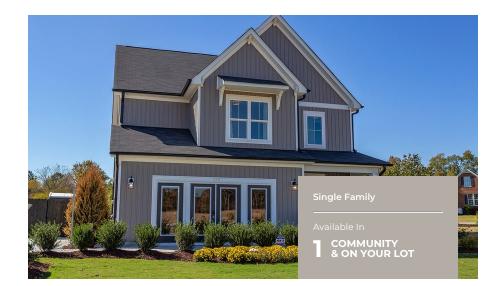

4 - 5 Beds

2.5 - 4 Baths

2,820 - 3,564 Sq Ft

The Norman plan--a great family plan with a giant loft! The first floor has a spacious open concept, connecting the great room with optional fireplace, dining room and kitchen. The kitchen features a large island, walk-in pantry and stainless steel appliances. The laundry room is on the main floor, and we offer multiple options including a sunroom, screen porch and deck or porch. The bedrooms are located on the second floor, including the large owner's suite with optional tray ceiling, master bath with tub and shower and walk-in closet. The second floor has a giant loft but can be made smaller in order to accommodate a game room or add an additional full bath. Need more space? Add the finished attic for additional recreation area and a flex room/bedroom with another full bath.