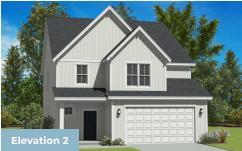

reat family plan with a giant loft! The first floor has a spacious open concept, connecting the great room with optional fireplace, dining room and kitchen. The kitchen features a large island, walk-in pantry and stainless steel appliances. The laundry room is on the main floor, and we offer multiple options including a sunroom, screen porch and deck or porch. The bedrooms are located on the second floor, including the large owner's suite with optional tray ceiling, master bath with tub and shower and walk-in closet. The second floor has a giant loft but can be made smaller in order to accommodate a game room or add an additional full bath. Need more space? Add the finished attic for additional recreation area and a flex room/bedroom with another full bath.

## **Available Elevations**









## FIRST FLOOR





OPT. SUN ROOM



OPT. SCREEN PORCH





## SECOND FLOOR











## OPT. ATTIC