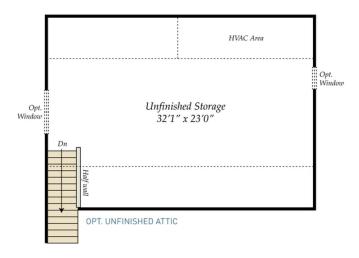

4 - 5 Beds

2.5 - 4 Baths

2,820 - 3,564 Sq Ft

The Norman plan--a great family plan with a giant loft! The first floor has a spacious open concept, connecting the great room with optional fireplace, dining room and kitchen. The kitchen features a large island, walk-in pantry and stainless steel appliances. The laundry room is on the main floor, and we offer multiple options including a sunroom, screen porch and deck or porch. The bedrooms are located on the second floor, including the large owner's suite with optional tray ceiling, master bath with tub and shower and walk-in closet. The second floor has a giant loft but can be made smaller in order to accommodate a game room or add an additional full bath. Need more space? Add the finished attic for additional recreation area and a flex room/bedroom with another full bath.

## OPT. ATTIC