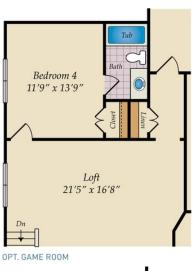

4 - 5 Beds

2.5 - 4 Baths

2,820 - 3,564 Sq Ft

The Norman plan--a great family plan with a giant loft! The first floor has a spacious open concept, connecting the great room with optional fireplace, dining room and kitchen. The kitchen features a large island, walk-in pantry and stainless steel appliances. The laundry room is on the main floor, and we offer multiple options including a sunroom, screen porch and deck or porch. The bedrooms are located on the second floor, including the large owner's suite with optional tray ceiling, master bath with tub and shower and walk-in closet. The second floor has a giant loft but can be made smaller in order to accommodate a game room or add an additional full bath. Need more space? Add the finished attic for additional recreation area and a flex room/bedroom with another full bath.

## SECOND FLOOR