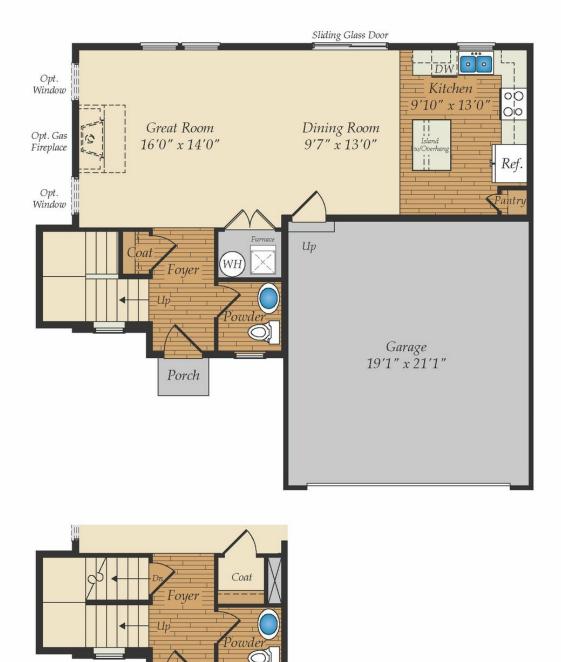

S

QUESTIONS? ASK US! 410-928-1161



3 Beds 2.5 - 3.5 Baths 1,577 - 2,115 Sq Ft

The Nanticoke is a 3 bedroom, 2 1/2 bath home offering an open layout in a moderately-sized family home. The great room is expanded further by it's openness to the dining area and kitchen, making it the perfect place for family and friends to gather. The kitchen features a center island and pantry. The master suite and two additional bedrooms are on the second floor, along with a hall bath and convenient laundry room. Add the optional finished basement which includes a rec room, full bath and den/storage area.

The Nanticoke is one of Caruso Homes newest floor plans. Photos of similar homes used for representation only.

#### **Available Elevations**







SAVVY SERIES

#### FIRST FLOOR

OPT. FULL BASEMENT







## SECOND FLOOR







SAVVY SERIES

# OPTIONAL BASEMENT