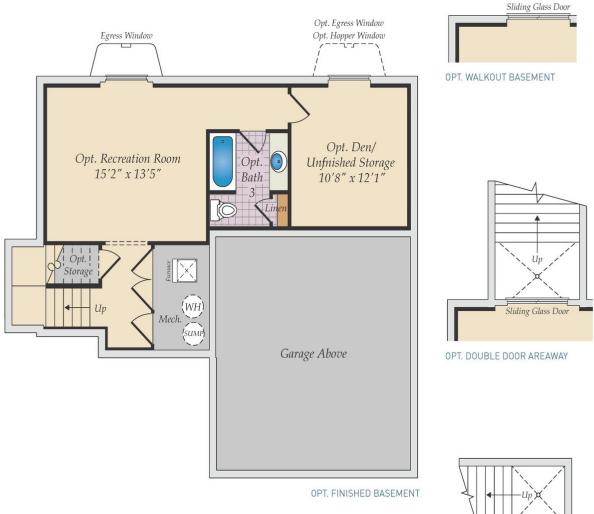

77 - 2,115 Sq Ft

The Nanticoke is a 3 bedroom, 2 1/2 bath home offering an open layout in a moderately-sized family home. The great room is expanded further by it's openness to the dining area and kitchen, making it the perfect place for family and friends to gather. The kitchen features a center island and pantry. The master suite and two additional bedrooms are on the second floor, along with a hall bath and convenient laundry room. Add the optional finished basement which includes a rec room, full bath and den/storage area.

The Nanticoke is one of Caruso Homes newest floor plans. Photos of similar homes used for representation only.

#### **Available Elevations**







SAVVY SERIES

#### FIRST FLOOR

OPT. FULL BASEMENT







## SECOND FLOOR







SAVVY SERIES

# OPTIONAL BASEMENT