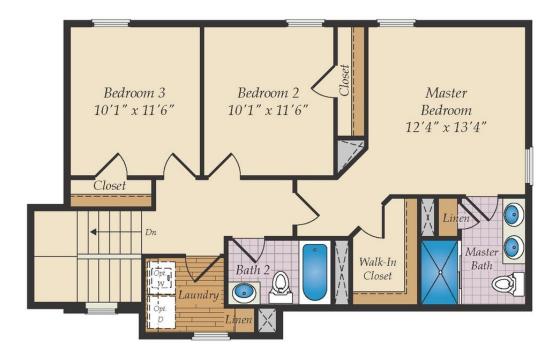

10-928-1161



3 Beds 2.5 - 3.5 Baths 1,577 - 2,115 Sq Ft

The Nanticoke is a 3 bedroom, 2 1/2 bath home offering an open layout in a moderately-sized family home. The great room is expanded further by it's openness to the dining area and kitchen, making it the perfect place for family and friends to gather. The kitchen features a center island and pantry. The master suite and two additional bedrooms are on the second floor, along with a hall bath and convenient laundry room. Add the optional finished basement which includes a rec room, full bath and den/storage area.

The Nanticoke is one of Caruso Homes newest floor plans. Photos of similar homes used for representation only.

#### **Available Elevations**







SAVVY SERIES

#### FIRST FLOOR

OPT. FULL BASEMENT







## SECOND FLOOR







SAVVY SERIES

# OPTIONAL BASEMENT