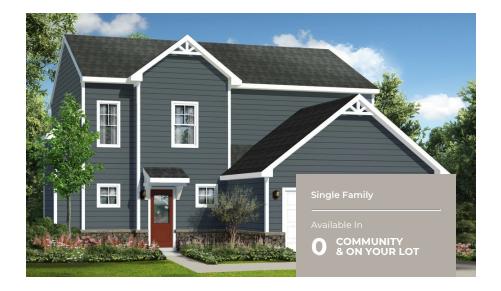

### SAVVY SERIES

QUESTIONS? ASK US! 410-928-1161

3 Beds 2.5 - 3.5 Baths 1,577 - 2,115 Sq Ft

The Nanticoke is a 3 bedroom, 2 1/2 bath home offering an open layout in a moderately-sized family home. The great room is expanded further by it's openness to the dining area and kitchen, making it the perfect place for family and friends to gather. The kitchen features a center island and pantry. The master suite and two additional bedrooms are on the second floor, along with a hall bath and convenient laundry room. Add the optional finished basement which includes a rec room, full bath and den/storage area.

The Nanticoke is one of Caruso Homes newest floor plans. Photos of similar homes used for representation only.