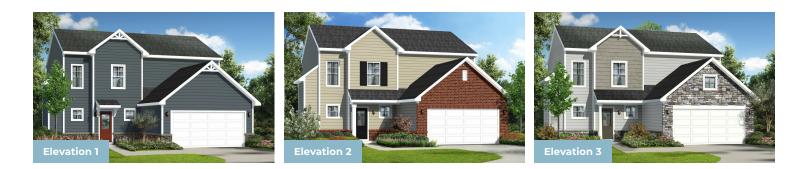

### SAVVY SERIES

QUESTIONS? ASK US! 410-928-1161



3 Beds 2.5 - 3.5 Baths 1,577 - 2,115 Sq Ft

The Nanticoke is a 3 bedroom, 2 1/2 bath home offering an open layout in a moderately-sized family home. The great room is expanded further by it's openness to the dining area and kitchen, making it the perfect place for family and friends to gather. The kitchen features a center island and pantry. The master suite and two additional bedrooms are on the second floor, along with a hall bath and convenient laundry room. Add the optional finished basement which includes a rec room, full bath and den/storage area.

The Nanticoke is one of Caruso Homes newest floor plans. Photos of similar homes used for representation only.

#### **Available Elevations**







SAVVY SERIES

#### FIRST FLOOR

OPT. FULL BASEMENT







## SECOND FLOOR







SAVVY SERIES

# OPTIONAL BASEMENT