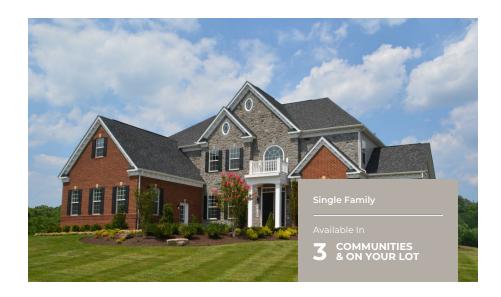

2.5 - 6.5 Baths

4,554 - 8,162 Sq Ft

The Monticello plan is a gorgeous estate home starting at 4,554 square feet, with options to expand up to 8,162 square feet of elegant living space. The home can be built with a two or three car garage and is available in many elevations, including brick and stone combination fronts and craftsman styles. Inside, this home is loaded with luxury including a grand two-story foyer, a spacious kitchen and multiple additions such as a morning room and conservatory. Retreat to the owner's suite where you can enjoy a sitting area with optional fireplace, a dreamy his & her walk-in closet and an opulent spa bath with the option to add an exercise room. This basement is ready for fun and entertainment when you add options such as a rec room, theater room, wet bar and a den or 5th bedroom. There are endless ways to personalize this luxurious home with your own unique style.