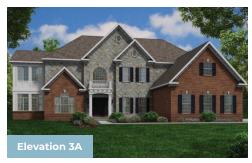

2 square feet of elegant living space. The home can be built with a two or three car garage and is available in many elevations, including brick and stone combination fronts and craftsman styles. Inside, this home is loaded with luxury including a grand two-story foyer, a spacious kitchen and multiple additions such as a morning room and conservatory. Retreat to the owner's suite where you can enjoy a sitting area with optional fireplace, a dreamy his & her walk-in closet and an opulent spa bath with the option to add an exercise room. This basement is ready for fun and entertainment when you add options such as a rec room, theater room, wet bar and a den or 5th bedroom. There are endless ways to personalize this luxurious home with your own unique style.

## **Available Elevations**









## BASEMENT







## SECOND FLOOR





OPT. BUDDY BATH WITH OPT. 2-STORY CONSERVATORY





OPT. SUPER BATH W/ OPT EXERCISE ROOM