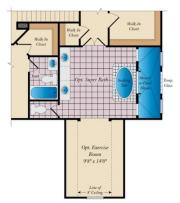

## SECOND FLOOR

OPT. BUDDY BATH WITH OPT. 2-STORY CONSERVATORY

OPT. SUPER BATH W/ OPT EXERCISE ROOM