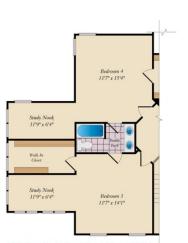

## SECOND FLOOR

OPT. BUDDY BATH WITH OPT. 2-STORY CONSERVATORY

OPT. SUPER BATH W/ OPT EXERCISE ROOM