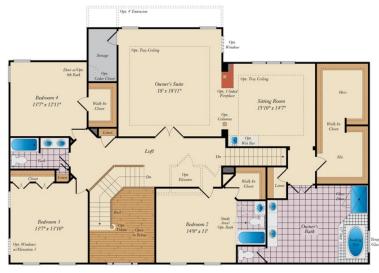

## SECOND FLOOR

OPT. BUDDY BATH WITH OPT. 2-STORY CONSERVATORY

OPT. SUPER BATH W/ OPT EXERCISE ROOM