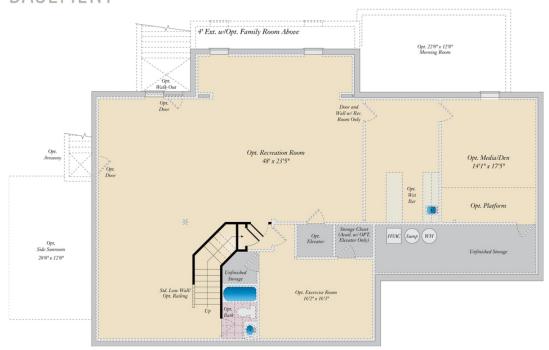

## BASEMENT

2.5 - 6.5 Baths

4,554 - 8,162 Sq Ft

The Monticello plan is a gorgeous estate home starting at 4,554 square feet, with options to expand up to 8,162 square feet of elegant living space. The home can be built with a two or three car garage and is available in many elevations, including brick and stone combination fronts and craftsman styles. Inside, this home is loaded with luxury including a grand two-story foyer, a spacious kitchen and multiple additions such as a morning room and conservatory. Retreat to the owner's suite where you can enjoy a sitting area with optional fireplace, a dreamy his & her walk-in closet and an opulent spa bath with the option to add an exercise room. This basement is ready for fun and entertainment when you add options such as a rec room, theater room, wet bar and a den or 5th bedroom. There are endless ways to personalize this luxurious home with your own unique style.