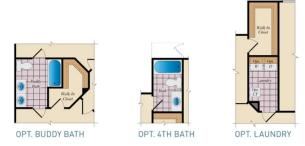

## SECOND FLOOR

OPT. BUDDY BATH WITH OPT. 2-STORY CONSERVATORY

OPT. SUPER BATH W/ OPT EXERCISE ROOM