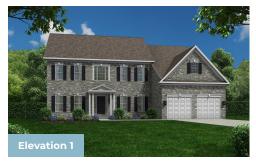

8,162 square feet of elegant living space. The home can be built with a two or three car garage and is available in many elevations, including brick and stone combination fronts and craftsman styles. Inside, this home is loaded with luxury including a grand two-story foyer, a spacious kitchen and multiple additions such as a morning room and conservatory. Retreat to the owner's suite where you can enjoy a sitting area with optional fireplace, a dreamy his & her walk-in closet and an opulent spa bath with the option to add an exercise room. This basement is ready for fun and entertainment when you add options such as a rec room, theater room, wet bar and a den or 5th bedroom. There are endless ways to personalize this luxurious home with your own unique style.

## **Available Elevations**









## BASEMENT







## SECOND FLOOR





OPT. BUDDY BATH WITH OPT. 2-STORY CONSERVATORY





OPT. SUPER BATH W/ OPT EXERCISE ROOM