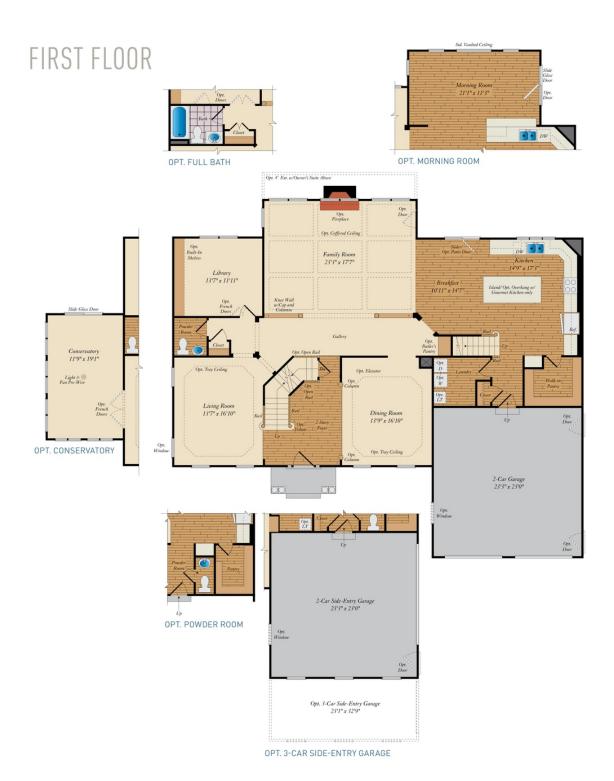

2.5 - 6.5 Baths

4,554 - 8,162 Sq Ft

The Monticello plan is a gorgeous estate home starting at 4,554 square feet, with options to expand up to 8,162 square feet of elegant living space. The home can be built with a two or three car garage and is available in many elevations, including brick and stone combination fronts and craftsman styles. Inside, this home is loaded with luxury including a grand two-story foyer, a spacious kitchen and multiple additions such as a morning room and conservatory. Retreat to the owner's suite where you can enjoy a sitting area with optional fireplace, a dreamy his & her walk-in closet and an opulent spa bath with the option to add an exercise room. This basement is ready for fun and entertainment when you add options such as a rec room, theater room, wet bar and a den or 5th bedroom. There are endless ways to personalize this luxurious home with your own unique style.