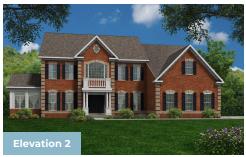

162 square feet of elegant living space. The home can be built with a two or three car garage and is available in many elevations, including brick and stone combination fronts and craftsman styles. Inside, this home is loaded with luxury including a grand two-story foyer, a spacious kitchen and multiple additions such as a morning room and conservatory. Retreat to the owner's suite where you can enjoy a sitting area with optional fireplace, a dreamy his & her walk-in closet and an opulent spa bath with the option to add an exercise room. This basement is ready for fun and entertainment when you add options such as a rec room, theater room, wet bar and a den or 5th bedroom. There are endless ways to personalize this luxurious home with your own unique style.

## **Available Elevations**









## BASEMENT







## SECOND FLOOR





OPT. BUDDY BATH WITH OPT. 2-STORY CONSERVATORY





OPT. SUPER BATH W/ OPT EXERCISE ROOM