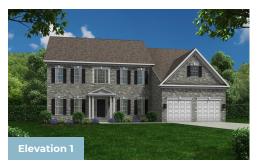

7,610 square feet of elegant living space. The home can be built with a two or three car garage and is available in many elevations, including brick and stone combination fronts and craftsman styles. Inside, this home is loaded with luxury including a grand two-story foyer, a spacious kitchen and multiple additions such as a morning room and conservatory. Retreat to the owner's suite where you can enjoy a sitting area with optional fireplace, a dreamy his & her walk-in closet and an opulent spa bath with the option to add an exercise room. This basement is ready for fun and entertainment when you add options such as a rec room, theater room, wet bar and a den or 5th bedroom. There are endless ways to personalize this luxurious home with your own unique style.

## **Available Elevations**











## BASEMENT











## SECOND FLOOR









OPT. BUDDY BATH WITH OPT. 2-STORY CONSERVATORY





OPT. THOMAS'S CHOICE BATH W/ OPT EXERCISE ROOM