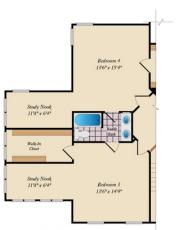

## SECOND FLOOR

OPT. BUDDY BATH WITH OPT. 2-STORY CONSERVATORY

OPT. THOMAS'S CHOICE BATH W/ OPT EXERCISE ROOM