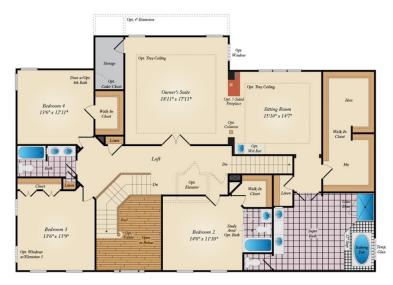

2.5 - 6.5 Baths

4,554 - 8,162 Sq Ft

The Monticello plan is a gorgeous estate home starting at 4,650 square feet, with options to expand up to 7,610 square feet of elegant living space. The home can be built with a two or three car garage and is available in many elevations, including brick and stone combination fronts and craftsman styles. Inside, this home is loaded with luxury including a grand two-story foyer, a spacious kitchen and multiple additions such as a morning room and conservatory. Retreat to the owner's suite where you can enjoy a sitting area with optional fireplace, a dreamy his & her walk-in closet and an opulent spa bath with the option to add an exercise room. This basement is ready for fun and entertainment when you add options such as a rec room, theater room, wet bar and a den or 5th bedroom. There are endless ways to personalize this luxurious home with your own unique style.