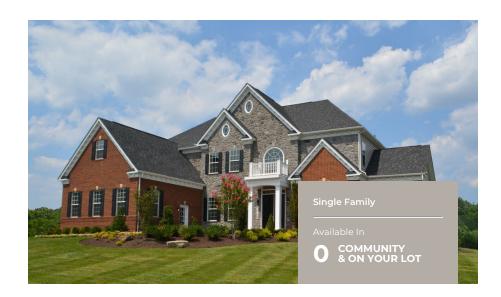

2.5 - 6.5 Baths

4,554 - 8,162 Sq Ft

The Monticello plan is a gorgeous estate home starting at 4,650 square feet, with options to expand up to 7,610 square feet of elegant living space. The home can be built with a two or three car garage and is available in many elevations, including brick and stone combination fronts and craftsman styles. Inside, this home is loaded with luxury including a grand two-story foyer, a spacious kitchen and multiple additions such as a morning room and conservatory. Retreat to the owner's suite where you can enjoy a sitting area with optional fireplace, a dreamy his & her walk-in closet and an opulent spa bath with the option to add an exercise room. This basement is ready for fun and entertainment when you add options such as a rec room, theater room, wet bar and a den or 5th bedroom. There are endless ways to personalize this luxurious home with your own unique style.