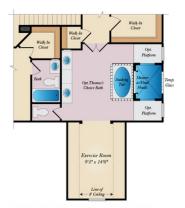

## SECOND FLOOR

OPT. BUDDY BATH WITH OPT. 2-STORY CONSERVATORY

OPT. THOMAS'S CHOICE BATH W/ OPT EXERCISE ROOM