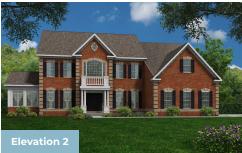

610 square feet of elegant living space. The home can be built with a two or three car garage and is available in many elevations, including brick and stone combination fronts and craftsman styles. Inside, this home is loaded with luxury including a grand two-story foyer, a spacious kitchen and multiple additions such as a morning room and conservatory. Retreat to the owner's suite where you can enjoy a sitting area with optional fireplace, a dreamy his & her walk-in closet and an opulent spa bath with the option to add an exercise room. This basement is ready for fun and entertainment when you add options such as a rec room, theater room, wet bar and a den or 5th bedroom. There are endless ways to personalize this luxurious home with your own unique style.

## **Available Elevations**











## BASEMENT











## SECOND FLOOR









OPT. BUDDY BATH WITH OPT. 2-STORY CONSERVATORY





OPT. THOMAS'S CHOICE BATH W/ OPT EXERCISE ROOM