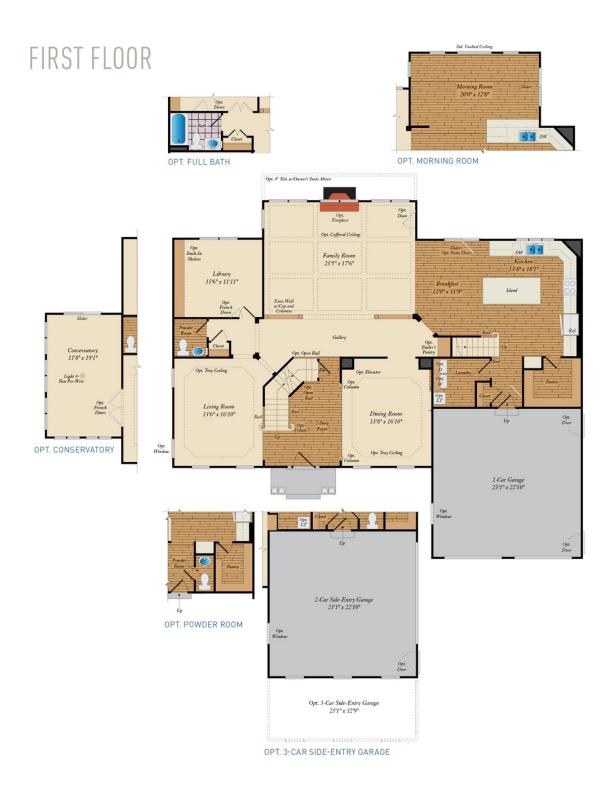

2.5 - 6.5 Baths

4,554 - 8,162 Sq Ft

The Monticello plan is a gorgeous estate home starting at 4,650 square feet, with options to expand up to 7,610 square feet of elegant living space. The home can be built with a two or three car garage and is available in many elevations, including brick and stone combination fronts and craftsman styles. Inside, this home is loaded with luxury including a grand two-story foyer, a spacious kitchen and multiple additions such as a morning room and conservatory. Retreat to the owner's suite where you can enjoy a sitting area with optional fireplace, a dreamy his & her walk-in closet and an opulent spa bath with the option to add an exercise room. This basement is ready for fun and entertainment when you add options such as a rec room, theater room, wet bar and a den or 5th bedroom. There are endless ways to personalize this luxurious home with your own unique style.