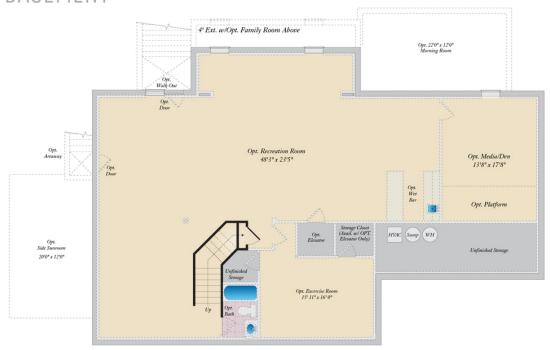

egant living space. The home can be built with a two or three car garage and is available in many elevations, including brick and stone combination fronts and craftsman styles. Inside, this home is loaded with luxury including a grand two-story foyer, a spacious kitchen and multiple additions such as a morning room and conservatory. Retreat to the owner's suite where you can enjoy a sitting area with optional fireplace, a dreamy his & her walk-in closet and an opulent spa bath with the option to add an exercise room. This basement is ready for fun and entertainment when you add options such as a rec room, theater room, wet bar and a den or 5th bedroom. There are endless ways to personalize this luxurious home with your own unique style.

## **Available Elevations**











## BASEMENT











## SECOND FLOOR









OPT. BUDDY BATH WITH OPT. 2-STORY CONSERVATORY





OPT. THOMAS'S CHOICE BATH W/ OPT EXERCISE ROOM