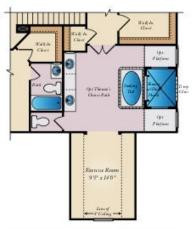

## SECOND FLOOR

OPT. BUDDY BATH

OPT. BUDDY BATH WITH OPT. 2-STORY CONSERVATORY

OPT. THOMAS'S CHOICE BATH W/ OPT EXERCISE ROOM