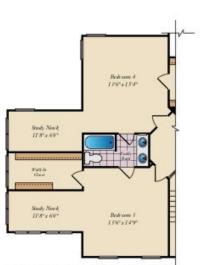

## SECOND FLOOR

OPT. BUDDY BATH

OPT. BUDDY BATH WITH OPT. 2-STORY CONSERVATORY

OPT. THOMAS'S CHOICE BATH W/ OPT EXERCISE ROOM