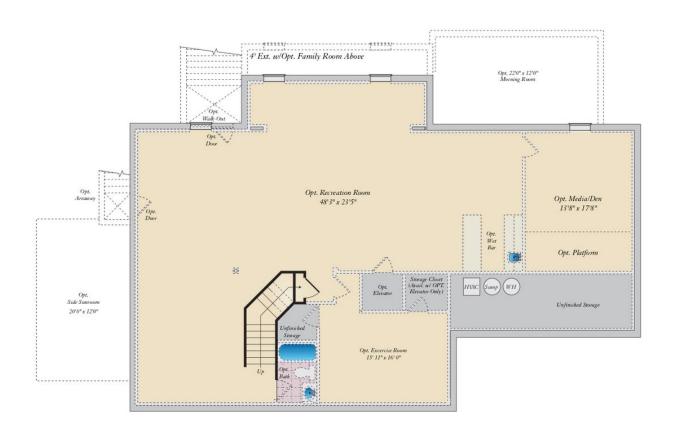

nts and craftsman styles. Inside, this home is loaded with luxury including a grand two-story foyer, a spacious kitchen and multiple additions such as a morning room and conservatory. Retreat to the owner's suite where you can enjoy a sitting area with optional fireplace, a dreamy his & her walk-in closet and an opulent spa bath with the option to add an exercise room. This basement is ready for fun and entertainment when you add options such as a rec room, theater room, wet bar and a den or 5th bedroom. There are endless ways to personalize this luxurious home with your own unique style.

#### **Available Elevations**















## SECOND FLOOR







OPT. BUDDY BATH



OPT. BUDDY BATH WITH OPT. 2-STORY CONSERVATORY





OPT. THOMAS'S CHOICE BATH W/ OPT EXERCISE ROOM





# BASEMENT





#### USE OUR INTERACTIVE FLOOR PLAN TOOL TO DESIGN YOUR NEW HOME.

Visit Caruso Homes Interactive Floor Plans tool to personalize this floor plan into your dream home. Select from hundreds of available options and modify rooms. Then save your designs for future reference or sharing. Additional photos and virtual tours are also available for viewing on our website.