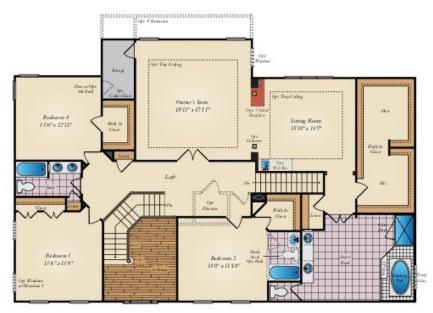

## SECOND FLOOR

OPT. BUDDY BATH

OPT. BUDDY BATH WITH OPT. 2-STORY CONSERVATORY

OPT. THOMAS'S CHOICE BATH W/ OPT EXERCISE ROOM