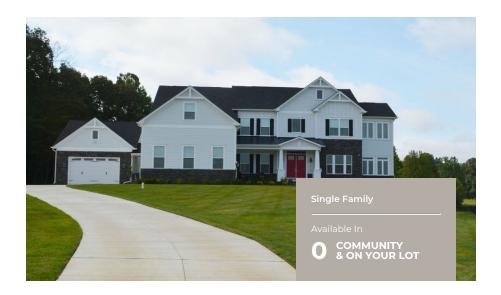

## CRAFTSMAN COLLECTION MONTICELLO - CRAFTSMAN

2.5 - 6.5 Baths

4,554 - 8,162 Sq Ft

The Monticello Craftsman plan is a gorgeous estate home starting at 4,650 square feet, with options to expand up to 7,610 square feet of elegant living space. The home can be built with a two or three car garage and is available in many elevations, including brick and stone combination fronts and craftsman styles. Inside, this home is loaded with luxury including a grand two-story foyer, a spacious kitchen and multiple additions such as a morning room and conservatory. Retreat to the owner's suite where you can enjoy a sitting area with optional fireplace, a dreamy his & her walk-in closet and an opulent spa bath with the option to add an exercise room. This basement is ready for fun and entertainment when you add options such as a rec room, theater room, wet bar and a den or 5th bedroom. There are endless ways to personalize this luxurious home with your own unique style.