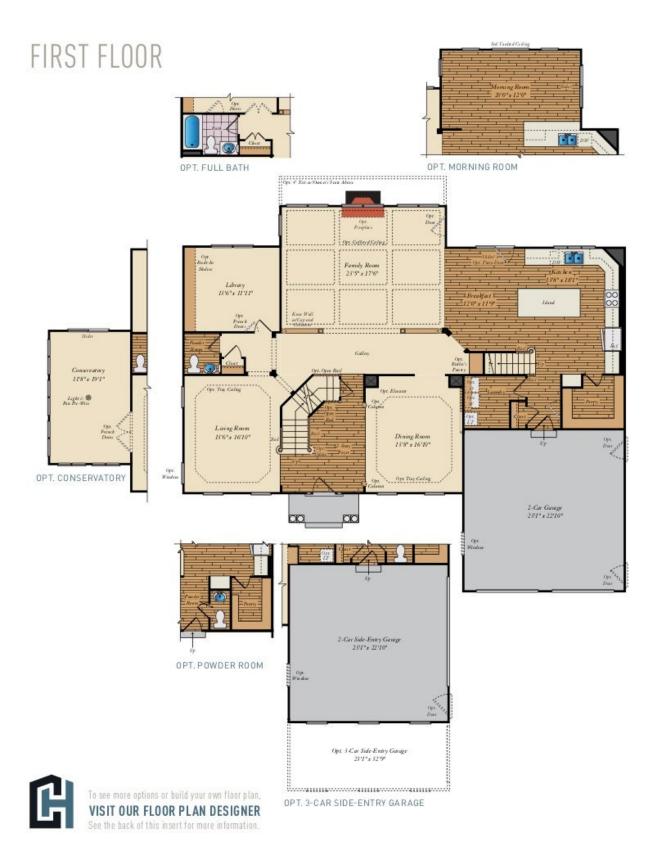

## CRAFTSMAN COLLECTION MONTICELLO - CRAFTSMAN

2.5 - 6.5 Baths

4,554 - 8,162 Sq Ft

The Monticello Craftsman plan is a gorgeous estate home starting at 4,650 square feet, with options to expand up to 7,610 square feet of elegant living space. The home can be built with a two or three car garage and is available in many elevations, including brick and stone combination fronts and craftsman styles. Inside, this home is loaded with luxury including a grand two-story foyer, a spacious kitchen and multiple additions such as a morning room and conservatory. Retreat to the owner's suite where you can enjoy a sitting area with optional fireplace, a dreamy his & her walk-in closet and an opulent spa bath with the option to add an exercise room. This basement is ready for fun and entertainment when you add options such as a rec room, theater room, wet bar and a den or 5th bedroom. There are endless ways to personalize this luxurious home with your own unique style.