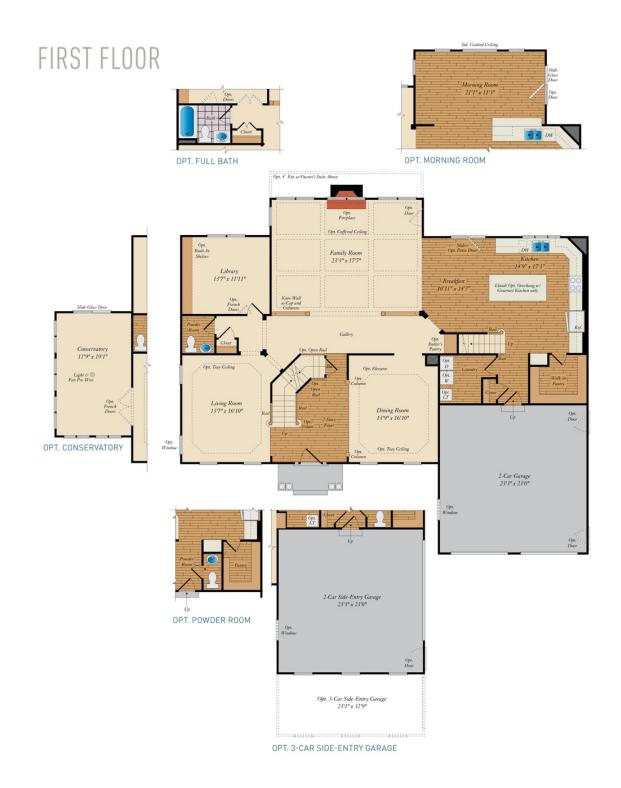

## CRAFTSMAN COLLECTION MONTICELLO - CRAFTSMAN

QUESTIONS? ASK US! 410-928-1161

4 - 5 Beds 2.5 - 6.5 Baths 4,554 - 8,162 Sq Ft

The Monticello Craftsman plan is a gorgeous estate home starting at 4,650 square feet, with options to expand up to 7,610 square feet of elegant living space. The home can be built with a two or three car garage and is available in many elevations, including brick and stone combination fronts and craftsman styles. Inside, this home is loaded with luxury including a grand two-story foyer, a spacious kitchen and multiple additions such as a morning room and conservatory. Retreat to the owner's suite where you can enjoy a sitting area with optional fireplace, a dreamy his & her walk-in closet and an opulent spa bath with the option to add an exercise room. This basement is ready for fun and entertainment when you add options such as a rec room, theater room, wet bar and a den or 5th bedroom. There are endless ways to personalize this luxurious home with your own unique style.