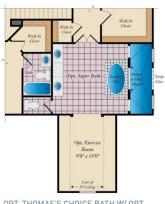

## SECOND FLOOR

OPT. BUDDY BATH WITH OPT. 2-STORY CONSERVATORY

OPT. THOMAS'S CHOICE BATH W/ OPT EXERCISE ROOM