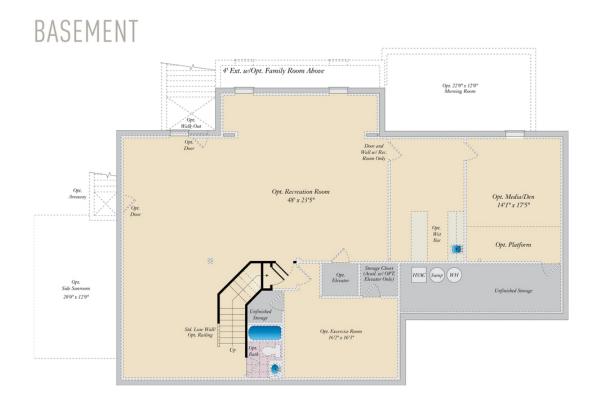

## CRAFTSMAN COLLECTION MONTICELLO - CRAFTSMAN

QUESTIONS? ASK US! 410-928-1161

4 - 5 Beds 2.5 - 6.5 Baths 4,554 - 8,162 Sq Ft

The Monticello Craftsman plan is a gorgeous estate home starting at 4,650 square feet, with options to expand up to 7,610 square feet of elegant living space. The home can be built with a two or three car garage and is available in many elevations, including brick and stone combination fronts and craftsman styles. Inside, this home is loaded with luxury including a grand two-story foyer, a spacious kitchen and multiple additions such as a morning room and conservatory. Retreat to the owner's suite where you can enjoy a sitting area with optional fireplace, a dreamy his & her walk-in closet and an opulent spa bath with the option to add an exercise room. This basement is ready for fun and entertainment when you add options such as a rec room, theater room, wet bar and a den or 5th bedroom. There are endless ways to personalize this luxurious home with your own unique style.