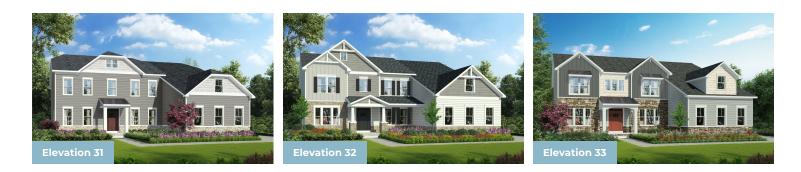

7,610 square feet of elegant living space. The home can be built with a two or three car garage and is available in many elevations, including brick and stone combination fronts and craftsman styles. Inside, this home is loaded with luxury including a grand two-story foyer, a spacious kitchen and multiple additions such as a morning room and conservatory. Retreat to the owner's suite where you can enjoy a sitting area with optional fireplace, a dreamy his & her walk-in closet and an opulent spa bath with the option to add an exercise room. This basement is ready for fun and entertainment when you add options such as a rec room, theater room, wet bar and a den or 5th bedroom. There are endless ways to personalize this luxurious home with your own unique style.

## **Available Elevations**



















## CRAFTSMAN COLLECTION MONTICELLO - CRAFTSMAN

## SECOND FLOOR









OPT. BUDDY BATH WITH OPT. 2-STORY CONSERVATORY





OPT. THOMAS'S CHOICE BATH W/ OPT EXERCISE ROOM