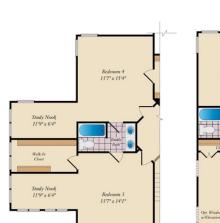

## SECOND FLOOR

OPT. BUDDY BATH WITH OPT. 2-STORY CONSERVATORY

OPT. THOMAS'S CHOICE BATH W/ OPT EXERCISE ROOM