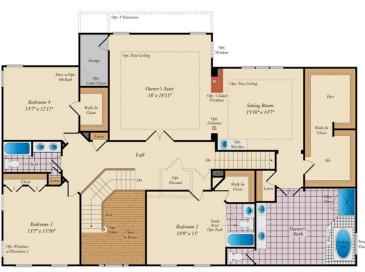

## SECOND FLOOR

OPT. BUDDY BATH WITH OPT. 2-STORY CONSERVATORY

OPT. THOMAS'S CHOICE BATH W/ OPT EXERCISE ROOM