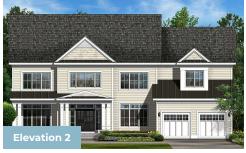

tions to expand to an incredible 9,135 square feet of living space. The home can be built with a two or three car garage and is available in several stately elevations, including brick and stone combinations. Inside, the home is loaded with luxurious features including a grand two-story foyer with a gorgeous centered staircase and a separate rear staircase, two-story family room, optional in-law suite and a gourmet kitchen. Retreat to an opulent owner's suite with a large sitting area with optional fireplace, dream-worthy closet with dressing area and an elegant spa bath. Elevate your entertaining in a basement with options like a theater room, huge wet bar and a den or 5th bedroom. For those who desire an awe-inspiring home, the Monarch is sure to impress.

## **Available Elevations**