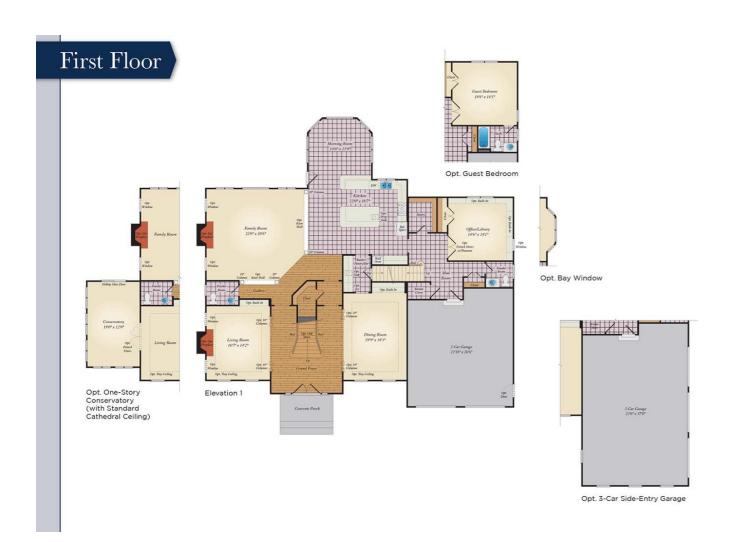

4 - 8 Beds

5 - 7.5 Baths

5,622 - 9,135 Sq Ft

The Monarch plan is our largest estate home starting at 5,622 square feet, with options to expand to an incredible 9,135 square feet of living space. The home can be built with a two or three car garage and is available in several stately elevations, including brick and stone combinations. Inside, the home is loaded with luxurious features including a grand two-story foyer with a gorgeous centered staircase and a separate rear staircase, two-story family room, optional in-law suite and a gourmet kitchen. Retreat to an opulent owner's suite with a large sitting area with optional fireplace, dream-worthy closet with dressing area and an elegant spa bath. Elevate your entertaining in a basement with options like a theater room, huge wet bar and a den or 5th bedroom. For those who desire an awe-inspiring home, the Monarch is sure to impress.