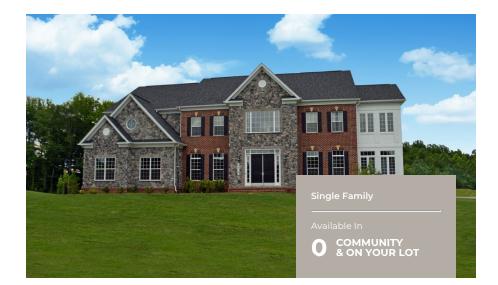

4 - 8 Beds

5 - 7.5 Baths

5,622 - 9,135 Sq Ft

The Monarch plan is our largest estate home starting at 5,622 square feet, with options to expand to an incredible 9,135 square feet of living space. The home can be built with a two or three car garage and is available in several stately elevations, including brick and stone combinations. Inside, the home is loaded with luxurious features including a grand two-story foyer with a gorgeous centered staircase and a separate rear staircase, two-story family room, optional in-law suite and a gourmet kitchen. Retreat to an opulent owner's suite with a large sitting area with optional fireplace, dream-worthy closet with dressing area and an elegant spa bath. Elevate your entertaining in a basement with options like a theater room, huge wet bar and a den or 5th bedroom. For those who desire an awe-inspiring home, the Monarch is sure to impress.