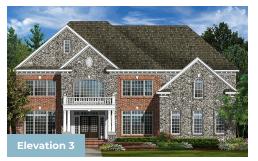

ons to expand to an incredible 9,135 square feet of living space. The home can be built with a two or three car garage and is available in several stately elevations, including brick and stone combinations. Inside, the home is loaded with luxurious features including a grand two-story foyer with a gorgeous centered staircase and a separate rear staircase, two-story family room, optional in-law suite and a gourmet kitchen. Retreat to an opulent owner's suite with a large sitting area with optional fireplace, dream-worthy closet with dressing area and an elegant spa bath. Elevate your entertaining in a basement with options like a theater room, huge wet bar and a den or 5th bedroom. For those who desire an awe-inspiring home, the Monarch is sure to impress.

## **Available Elevations**