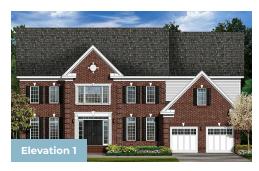

options to expand to an incredible 9,135 square feet of living space. The home can be built with a two or three car garage and is available in several stately elevations, including brick and stone combinations. Inside, the home is loaded with luxurious features including a grand two-story foyer with a gorgeous centered staircase and a separate rear staircase, two-story family room, optional in-law suite and a gourmet kitchen. Retreat to an opulent owner's suite with a large sitting area with optional fireplace, dream-worthy closet with dressing area and an elegant spa bath. Elevate your entertaining in a basement with options like a theater room, huge wet bar and a den or 5th bedroom. For those who desire an awe-inspiring home, the Monarch is sure to impress.

## **Available Elevations**