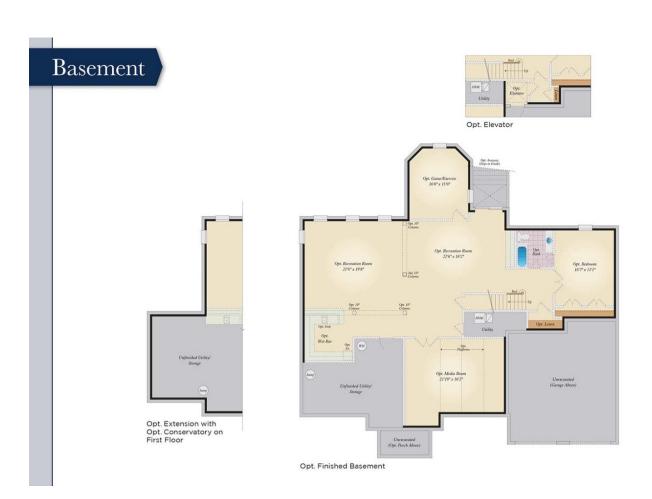

4 - 8 Beds

5 - 7.5 Baths

5,622 - 9,135 Sq Ft

The Monarch plan is our largest estate home starting at 5,622 square feet, with options to expand to an incredible 9,135 square feet of living space. The home can be built with a two or three car garage and is available in several stately elevations, including brick and stone combinations. Inside, the home is loaded with luxurious features including a grand two-story foyer with a gorgeous centered staircase and a separate rear staircase, two-story family room, optional in-law suite and a gourmet kitchen. Retreat to an opulent owner's suite with a large sitting area with optional fireplace, dream-worthy closet with dressing area and an elegant spa bath. Elevate your entertaining in a basement with options like a theater room, huge wet bar and a den or 5th bedroom. For those who desire an awe-inspiring home, the Monarch is sure to impress.