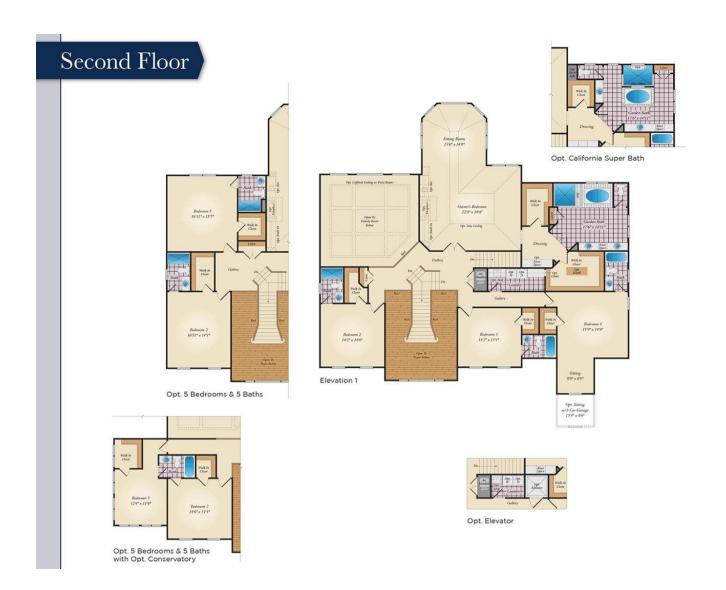

4 - 8 Beds

5 - 7.5 Baths

5,622 - 9,135 Sq Ft

The Monarch plan is our largest estate home starting at 5,622 square feet, with options to expand to an incredible 9,135 square feet of living space. The home can be built with a two or three car garage and is available in several stately elevations, including brick and stone combinations. Inside, the home is loaded with luxurious features including a grand two-story foyer with a gorgeous centered staircase and a separate rear staircase, two-story family room, optional in-law suite and a gourmet kitchen. Retreat to an opulent owner's suite with a large sitting area with optional fireplace, dream-worthy closet with dressing area and an elegant spa bath. Elevate your entertaining in a basement with options like a theater room, huge wet bar and a den or 5th bedroom. For those who desire an awe-inspiring home, the Monarch is sure to impress.