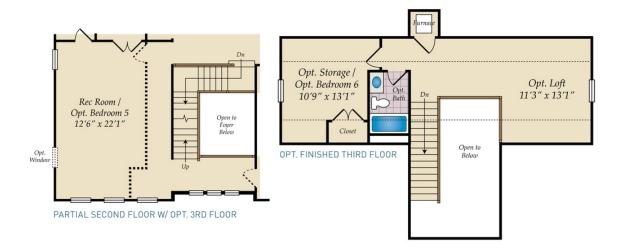

4 - 6 Beds

2.5 - 4 Baths

3,328 - 5,600 Sq Ft

The Lexington has it all. Home has spacious dining room and home office on either side of stunning 2 story foyer with a 2 landing staircase. First floor owners suite with amazing spa bath. This home boasts our largest closet at approximately 148 square feet. Wonderful open floor plan- size great for entertaining. Kitchen open to family room and breakfast. Wonderful walk in pantry. It has 3 more bedrooms up and an expansive bonus room. Home has opportunity to add amazing outdoor living space and a large walk in attic.

## **Available Elevations**











## BASEMENT



OPT. FINISHED BASEMENT



## SECOND FLOOR AND OPT. THIRD FLOOR







## FIRST FLOOR







Owner's
Choice
10'0" x 12'5"
Opt.
CARIBBEAN BATH



OPT. 3 CAR GARAGE