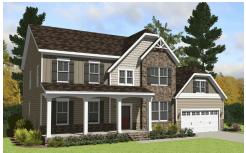

4 - 6 Beds

2.5 - 4 Baths

3,328 - 5,600 Sq Ft

The Lexington has it all. Home has spacious dining room and home office on either side of stunning 2 story foyer with a 2 landing staircase. First floor owners suite with amazing spa bath. This home boasts our largest closet at approximately 148 square feet. Wonderful open floor plan- size great for entertaining. Kitchen open to family room and breakfast. Wonderful walk in pantry. It has 3 more bedrooms up and an expansive bonus room. Home has opportunity to add amazing outdoor living space and a large walk in attic.

## **Available Elevations**











## BASEMENT



OPT. FINISHED BASEMENT



## SECOND FLOOR AND OPT. THIRD FLOOR







## FIRST FLOOR







Owner's
Choice
10'0" x 12'5"
Opt.
CARIBBEAN BATH



OPT. 3 CAR GARAGE