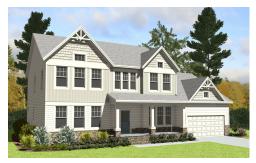

4 - 6 Beds

2.5 - 4 Baths

3,328 - 5,600 Sq Ft

The Lexington has it all. Home has spacious dining room and home office on either side of stunning 2 story foyer with a 2 landing staircase. First floor owners suite with amazing spa bath. This home boasts our largest closet at approximately 148 square feet. Wonderful open floor plan- size great for entertaining. Kitchen open to family room and breakfast. Wonderful walk in pantry. It has 3 more bedrooms up and an expansive bonus room. Home has opportunity to add amazing outdoor living space and a large walk in attic.

## **Available Elevations**











## BASEMENT



OPT. FINISHED BASEMENT



## SECOND FLOOR AND OPT. THIRD FLOOR







## FIRST FLOOR







Owner's
Choice
10'0" x 12'5"
Opt.
CARIBBEAN BATH



OPT. 3 CAR GARAGE