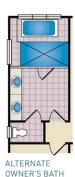

## FIRST FLOOR

Owner's
Choice
10'0" x 12'5"
Opt.
CARIBBEAN BATH

OPT. 3 CAR GARAGE