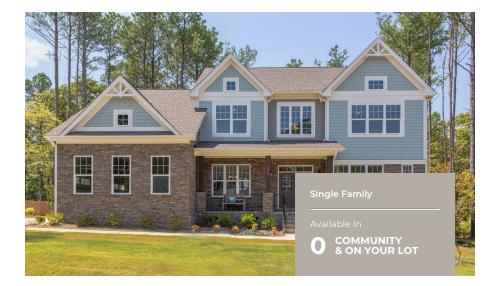

4 - 6 Beds

2.5 - 4 Baths

3,328 - 5,600 Sq Ft

The Lexington has it all. Home has spacious dining room and home office on either side of stunning 2 story foyer with a 2 landing staircase. First floor owners suite with amazing spa bath. This home boasts our largest closet at approximately 148 square feet. Wonderful open floor plan- size great for entertaining. Kitchen open to family room and breakfast. Wonderful walk in pantry. It has 3 more bedrooms up and an expansive bonus room. Home has opportunity to add amazing outdoor living space and a large walk in attic.