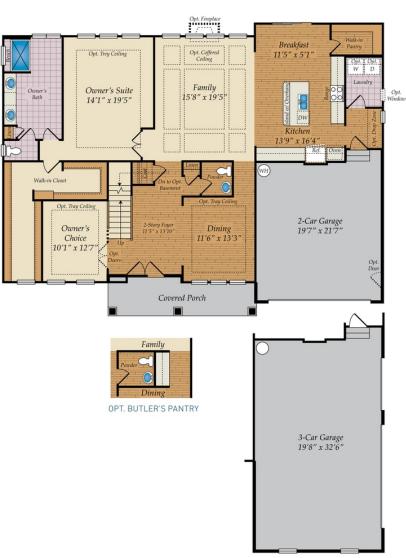

4 - 6 Beds

2.5 - 4 Baths

3,328 - 5,600 Sq Ft

The Lexington has it all. Home has spacious dining room and home office on either side of stunning 2 story foyer with a 2 landing staircase. First floor owners suite with amazing spa bath. This home boasts our largest closet at approximately 148 square feet. Wonderful open floor plan- size great for entertaining. Kitchen open to family room and breakfast. Wonderful walk in pantry. It has 3 more bedrooms up and an expansive bonus room. Home has opportunity to add amazing outdoor living space and a large walk in attic.

## FIRST FLOOR

Owner's
Choice
10'0" x 12'5"
Opt.
CARIBBEAN BATH

OPT. 3 CAR GARAGE