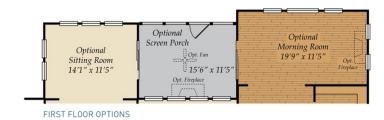

4 - 6 Beds

2.5 - 4 Baths

3,328 - 5,600 Sq Ft

The Lexington has it all. Home has spacious dining room and home office on either side of stunning 2 story foyer with a 2 landing staircase. First floor owners suite with amazing spa bath. This home boasts our largest closet at approximately 148 square feet. Wonderful open floor plan- size great for entertaining. Kitchen open to family room and breakfast. Wonderful walk in pantry. It has 3 more bedrooms up and an expansive bonus room. Home has opportunity to add amazing outdoor living space and a large walk in attic.