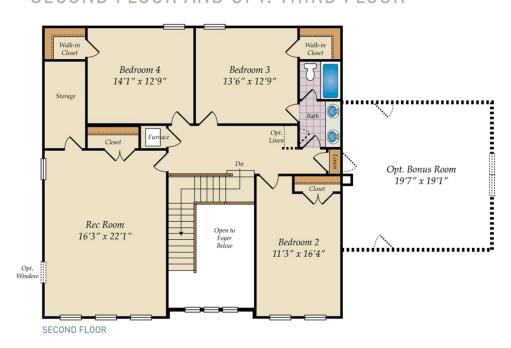

4 - 6 Beds

2.5 - 4 Baths

3,328 - 5,600 Sq Ft

The Lexington has it all. Home has spacious dining room and home office on either side of stunning 2 story foyer with a 2 landing staircase. First floor owners suite with amazing spa bath. This home boasts our largest closet at approximately 148 square feet. Wonderful open floor plan- size great for entertaining. Kitchen open to family room and breakfast. Wonderful walk in pantry. It has 3 more bedrooms up and an expansive bonus room. Home has opportunity to add amazing outdoor living space and a large walk in attic.

## **Available Elevations**











## BASEMENT



OPT. FINISHED BASEMENT



## SECOND FLOOR AND OPT. THIRD FLOOR







## FIRST FLOOR







Owner's
Choice
10'0" x 12'5"
Opt.
CARIBBEAN BATH



OPT. 3 CAR GARAGE