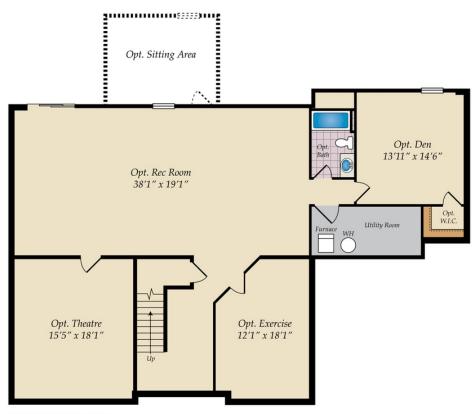

4 - 6 Beds

2.5 - 4 Baths

3,328 - 5,600 Sq Ft

The Lexington has it all. Home has spacious dining room and home office on either side of stunning 2 story foyer with a 2 landing staircase. First floor owners suite with amazing spa bath. This home boasts our largest closet at approximately 148 square feet. Wonderful open floor plan- size great for entertaining. Kitchen open to family room and breakfast. Wonderful walk in pantry. It has 3 more bedrooms up and an expansive bonus room. Home has opportunity to add amazing outdoor living space and a large walk in attic.

## **Available Elevations**











## BASEMENT



OPT. FINISHED BASEMENT



## SECOND FLOOR AND OPT. THIRD FLOOR







## FIRST FLOOR







Owner's
Choice
10'0" x 12'5"
Opt.
CARIBBEAN BATH



OPT. 3 CAR GARAGE