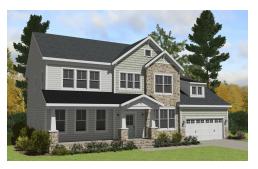

4 - 6 Beds

2.5 - 4 Baths

3,328 - 5,600 Sq Ft

The Lexington has it all. Home has spacious dining room and home office on either side of stunning 2 story foyer with a 2 landing staircase. First floor owners suite with amazing spa bath. This home boasts our largest closet at approximately 148 square feet. Wonderful open floor plan- size great for entertaining. Kitchen open to family room and breakfast. Wonderful walk in pantry. It has 3 more bedrooms up and an expansive bonus room. Home has opportunity to add amazing outdoor living space and a large walk in attic.

## **Available Elevations**











## BASEMENT



OPT. FINISHED BASEMENT



## SECOND FLOOR AND OPT. THIRD FLOOR







## FIRST FLOOR







Owner's
Choice
10'0" x 12'5"
Opt.
CARIBBEAN BATH



OPT. 3 CAR GARAGE