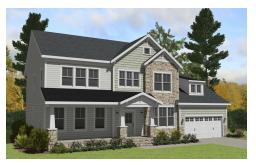

4 - 6 Beds

2.5 - 4 Baths

3,328 - 5,600 Sq Ft

The Lexington has it all. Home has spacious dining room and home office on either side of stunning 2 story foyer with a 2 landing staircase. First floor owners suite with amazing spa bath. This home boasts our largest closet at approximately 148 square feet. Wonderful open floor plan- size great for entertaining. Kitchen open to family room and breakfast. Wonderful walk in pantry. It has 3 more bedrooms up and an expansive bonus room. Home has opportunity to add amazing outdoor living space and a large walk in attic.

## **Available Elevations**









## BASEMENT



OPT. FINISHED BASEMENT

## SECOND FLOOR AND OPT. THIRD FLOOR





## FIRST FLOOR