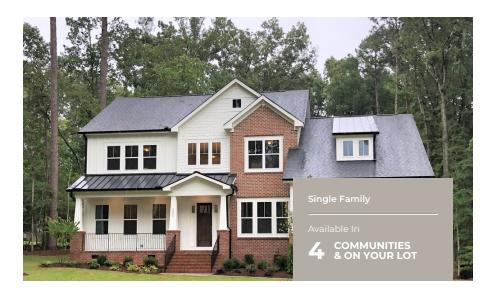

4 - 6 Beds

2.5 - 4 Baths

3,328 - 5,600 Sq Ft

The Lexington has it all. Home has spacious dining room and home office on either side of stunning 2 story foyer with a 2 landing staircase. First floor owners suite with amazing spa bath. This home boasts our largest closet at approximately 148 square feet. Wonderful open floor plan- size great for entertaining. Kitchen open to family room and breakfast. Wonderful walk in pantry. It has 3 more bedrooms up and an expansive bonus room. Home has opportunity to add amazing outdoor living space and a large walk in attic.