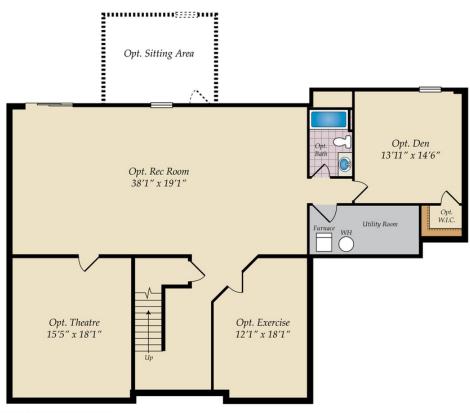

4 - 6 Beds

2.5 - 4 Baths

3,328 - 5,600 Sq Ft

The Lexington has it all. Home has spacious dining room and home office on either side of stunning 2 story foyer with a 2 landing staircase. First floor owners suite with amazing spa bath. This home boasts our largest closet at approximately 148 square feet. Wonderful open floor plan- size great for entertaining. Kitchen open to family room and breakfast. Wonderful walk in pantry. It has 3 more bedrooms up and an expansive bonus room. Home has opportunity to add amazing outdoor living space and a large walk in attic.

## **Available Elevations**









## BASEMENT



OPT. FINISHED BASEMENT

## SECOND FLOOR AND OPT. THIRD FLOOR





## FIRST FLOOR