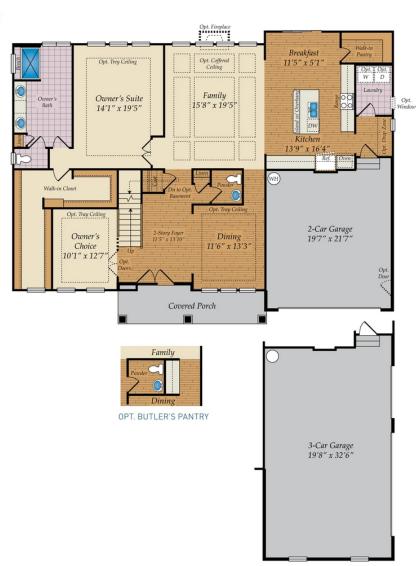

4 - 6 Beds

2.5 - 4 Baths

3,328 - 5,600 Sq Ft

The Lexington has it all. Home has spacious dining room and home office on either side of stunning 2 story foyer with a 2 landing staircase. First floor owners suite with amazing spa bath. This home boasts our largest closet at approximately 148 square feet. Wonderful open floor plan- size great for entertaining. Kitchen open to family room and breakfast. Wonderful walk in pantry. It has 3 more bedrooms up and an expansive bonus room. Home has opportunity to add amazing outdoor living space and a large walk in attic.

## FIRST FLOOR