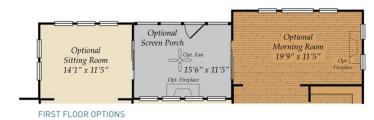

4 - 6 Beds

2.5 - 4 Baths

3,328 - 5,600 Sq Ft

The Lexington has it all. Home has spacious dining room and home office on either side of stunning 2 story foyer with a 2 landing staircase. First floor owners suite with amazing spa bath. This home boasts our largest closet at approximately 148 square feet. Wonderful open floor plan- size great for entertaining. Kitchen open to family room and breakfast. Wonderful walk in pantry. It has 3 more bedrooms up and an expansive bonus room. Home has opportunity to add amazing outdoor living space and a large walk in attic.

## FIRST FLOOR