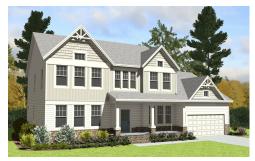

4 - 6 Beds

2.5 - 4 Baths

3,328 - 5,600 Sq Ft

The Lexington has it all. Home has spacious dining room and home office on either side of stunning 2 story foyer with a 2 landing staircase. First floor owners suite with amazing spa bath. This home boasts our largest closet at approximately 148 square feet. Wonderful open floor plan- size great for entertaining. Kitchen open to family room and breakfast. Wonderful walk in pantry. It has 3 more bedrooms up and an expansive bonus room. Home has opportunity to add amazing outdoor living space and a large walk in attic.

## **Available Elevations**









## BASEMENT



OPT. FINISHED BASEMENT

## SECOND FLOOR AND OPT. THIRD FLOOR





## FIRST FLOOR