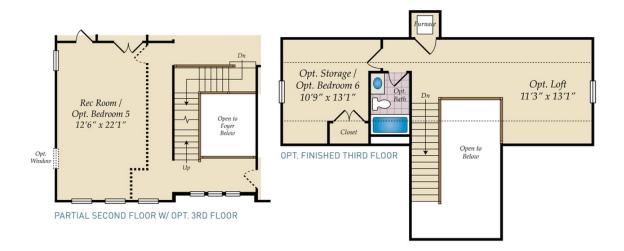

4 - 6 Beds

2.5 - 4 Baths

3,328 - 5,600 Sq Ft

The Lexington has it all. Home has spacious dining room and home office on either side of stunning 2 story foyer with a 2 landing staircase. First floor owners suite with amazing spa bath. This home boasts our largest closet at approximately 148 square feet. Wonderful open floor plan- size great for entertaining. Kitchen open to family room and breakfast. Wonderful walk in pantry. It has 3 more bedrooms up and an expansive bonus room. Home has opportunity to add amazing outdoor living space and a large walk in attic.

## **Available Elevations**









## BASEMENT



OPT. FINISHED BASEMENT

## SECOND FLOOR AND OPT. THIRD FLOOR





## FIRST FLOOR