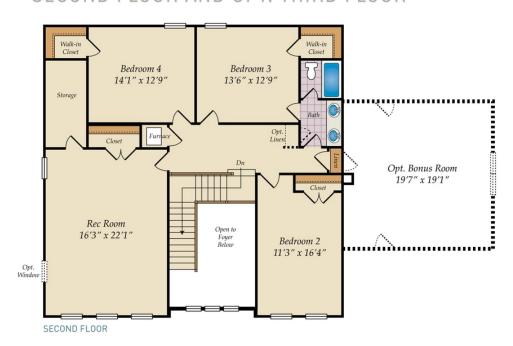

4 - 6 Beds

2.5 - 4 Baths

3,328 - 5,600 Sq Ft

The Lexington has it all. Home has spacious dining room and home office on either side of stunning 2 story foyer with a 2 landing staircase. First floor owners suite with amazing spa bath. This home boasts our largest closet at approximately 148 square feet. Wonderful open floor plan- size great for entertaining. Kitchen open to family room and breakfast. Wonderful walk in pantry. It has 3 more bedrooms up and an expansive bonus room. Home has opportunity to add amazing outdoor living space and a large walk in attic.

## **Available Elevations**









## BASEMENT



OPT. FINISHED BASEMENT

## SECOND FLOOR AND OPT. THIRD FLOOR





## FIRST FLOOR