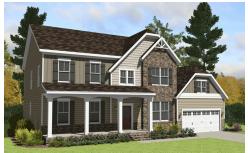

4 - 6 Beds

2.5 - 4 Baths

3,328 - 5,600 Sq Ft

The Lexington has it all. Home has spacious dining room and home office on either side of stunning 2 story foyer with a 2 landing staircase. First floor owners suite with amazing spa bath. This home boasts our largest closet at approximately 148 square feet. Wonderful open floor plan- size great for entertaining. Kitchen open to family room and breakfast. Wonderful walk in pantry. It has 3 more bedrooms up and an expansive bonus room. Home has opportunity to add amazing outdoor living space and a large walk in attic.

## **Available Elevations**









## BASEMENT



OPT. FINISHED BASEMENT

## SECOND FLOOR AND OPT. THIRD FLOOR





## FIRST FLOOR