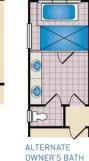

4 - 6 Beds

2.5 - 4 Baths

3,328 - 5,600 Sq Ft

The Lexington has it all. Home has spacious dining room and home office on either side of stunning 2 story foyer with a 2 landing staircase. First floor owners suite with amazing spa bath. This home boasts our largest closet at approximately 148 square feet. Wonderful open floor plan- size great for entertaining. Kitchen open to family room and breakfast. Wonderful walk in pantry. It has 3 more bedrooms up and an expansive bonus room. Home has opportunity to add amazing outdoor living space and a large walk in attic.