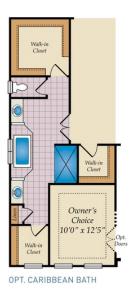

4 - 6 Beds

2.5 - 4 Baths

3,328 - 5,600 Sq Ft

The Lexington has it all. Home has spacious dining room and home office on either side of stunning 2 story foyer with a 2 landing staircase. First floor owners suite with amazing spa bath. This home boasts our largest closet at approximately 148 square feet. Wonderful open floor plan- size great for entertaining. Kitchen open to family room and breakfast. Wonderful walk in pantry. It has 3 more bedrooms up and an expansive bonus room. Home has opportunity to add amazing outdoor living space and a large walk in attic.