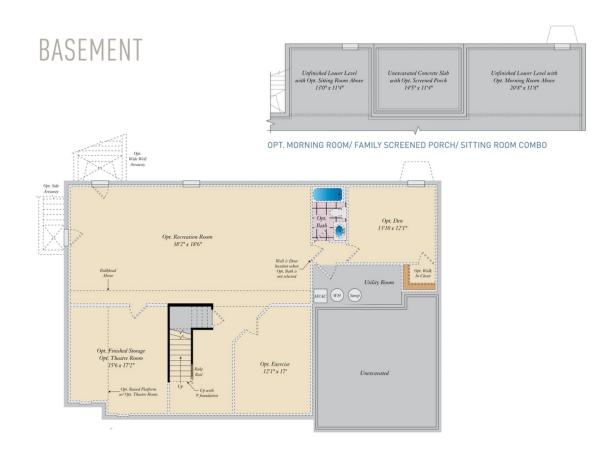

QUESTIONS? ASK US! 410-928-1161

4 - 6 Beds 2.5 - 4.5 Baths 3,274 - 7,485 Sq Ft

The Lexington II plan features the highly sought after first floor master suite floor plan starting at 3,274 sq. ft. with the capability of up to 7,485 sq. ft. and up to 6 bedrooms. Choose from hundreds of luxury options and finishes to design your dream...gourmet kitchen, stone or modern fireplaces, dual masters, 2nd floor rec room, spa baths, and basements made for entertaining with theater room, wet bar and much more!