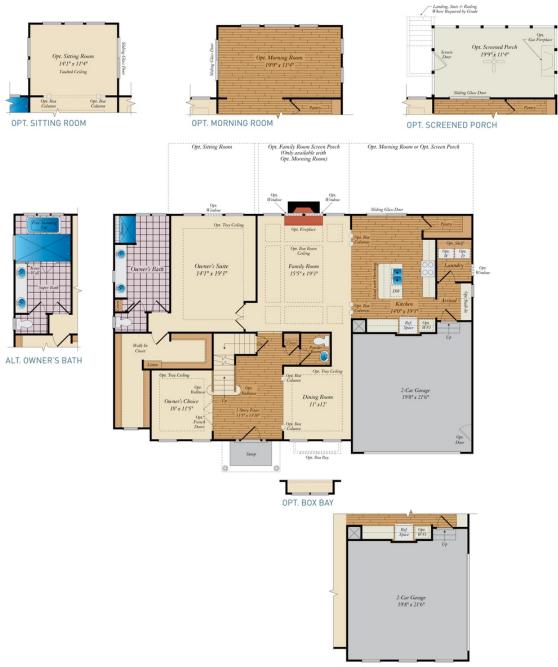

## FIRST FLOOR

OPT. SIDE LOAD GARAGE

Brick/stone fronts, chimneys, bay windows, keystones, exterior trim, garage doors, light fixtures, dormers, and gables shown on elevations are optional features. Actual product specifications may vary in dimension or detail from these drawings. This insert is for illustrative purposes only and is not part of the legal contract. All dimensions are approximate. Many available options are not shown.

## SECOND FLOOR

OPT. BONUS ROOM

## FIRST FLOOR OWNER SUITES

Brick/stone fronts, chimneys, bay windows, keystones, exterior trim, garage doors, light fixtures, dormers, and gables shown on elevations are optional features. Actual product specifications may vary in dimension or detail from these drawings. This insert is for illustrative purposes only and is not part of the legal contract. All dimensions are approximate. Many available options are not shown.