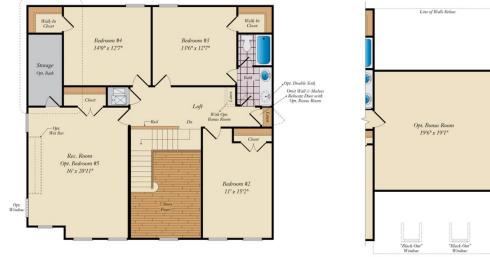

tures. Actual product specifications may vary in dimension or detail from these drawings. This insert is for illustrative purposes only and is not part of the legal contract. All dimensions are approximate. Many available options are not shown.





FIRST FLOOR OWNER SUITES

## FIRST FLOOR



OPT. SIDE LOAD GARAGE

Brick/stone fronts, chimneys, bay windows, keystones, exterior trim, garage doors, light fixtures, dormers, and gables shown on elevations are optional features. Actual product specifications may vary in dimension or detail from these drawings. This insert is for illustrative purposes only and is not part of the legal contract. All dimensions are approximate. Many available options are not shown.





FIRST FLOOR OWNER SUITES

QUESTIONS? ASK US! 410-928-1161

## SECOND FLOOR





OPT. BONUS ROOM





## FIRST FLOOR OWNER SUITES



Brick/stone fronts, chimneys, bay windows, keystones, exterior trim, garage doors, light fixtures, dormers, and gables shown on elevations are optional features. Actual product specifications may vary in dimension or detail from these drawings. This insert is for illustrative purposes only and is not part of the legal contract. All dimensions are approximate. Many available options are not shown.