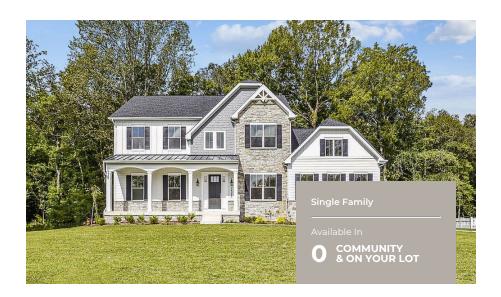

# CRAFTSMAN COLLECTION LEXINGTON II - CRAFTSMAN

## QUESTIONS? ASK US! 410-928-1161

4 - 6 Beds

2.5 - 4.5 Baths

3,192 - 7,485 Sq Ft

The Lexington II Craftsman plan features the highly sought after first floor master suite floor plan starting at 3,192 sq. ft. with the capability of up to 7,485 sq. ft. and up to 6 bedrooms. Choose from hundreds of luxury options and finishes to design your dream...gourmet kitchen, stone or modern fireplaces, dual masters, 2nd floor rec room, spa baths, and basements made for entertaining with theater room, wet bar and much more!