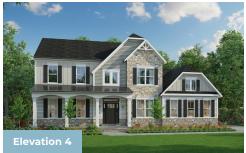

# CRAFTSMAN COLLECTION LEXINGTON II - CRAFTSMAN

## QUESTIONS? ASK US! 410-928-1161

4 - 6 Beds

2.5 - 4.5 Baths

3,192 - 7,485 Sq Ft



The Lexington II Craftsman plan features the highly sought after first floor master suite floor plan starting at 3,192 sq. ft. with the capability of up to 7,485 sq. ft. and up to 6 bedrooms. Choose from hundreds of luxury options and finishes to design your dream...gourmet kitchen, stone or modern fireplaces, dual masters, 2nd floor rec room, spa baths, and basements made for entertaining with theater room, wet bar and much more!

#### **Available Elevations**











### FIRST FLOOR





### SECOND FLOOR



OPT. BATH #3





OPT. BONUS ROOM