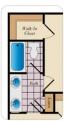

# CRAFTSMAN COLLECTION LEXINGTON II - CRAFTSMAN

## QUESTIONS? ASK US! 410-928-1161

4 - 6 Beds

2.5 - 4.5 Baths

3,192 - 7,485 Sq Ft



The Lexington II Craftsman plan features the highly sought after first floor master suite floor plan starting at 3,192 sq. ft. with the capability of up to 7,485 sq. ft. and up to 6 bedrooms. Choose from hundreds of luxury options and finishes to design your dream...gourmet kitchen, stone or modern fireplaces, dual masters, 2nd floor rec room, spa baths, and basements made for entertaining with theater room, wet bar and much more!

#### **Available Elevations**











### FIRST FLOOR





### SECOND FLOOR



OPT. BATH #3





OPT. BONUS ROOM