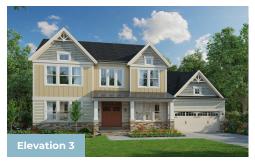

# CRAFTSMAN COLLECTION LEXINGTON II - CRAFTSMAN

## QUESTIONS? ASK US! 410-928-1161

4 - 6 Beds

2.5 - 4.5 Baths

3,192 - 7,485 Sq Ft



The Lexington II Craftsman plan features the highly sought after first floor master suite floor plan starting at 3,192 sq. ft. with the capability of up to 7,485 sq. ft. and up to 6 bedrooms. Choose from hundreds of luxury options and finishes to design your dream...gourmet kitchen, stone or modern fireplaces, dual masters, 2nd floor rec room, spa baths, and basements made for entertaining with theater room, wet bar and much more!

#### **Available Elevations**











### FIRST FLOOR





### SECOND FLOOR



OPT. BATH #3





OPT. BONUS ROOM