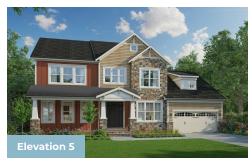

# CRAFTSMAN COLLECTION LEXINGTON II - CRAFTSMAN

## QUESTIONS? ASK US! 410-928-1161

4 - 6 Beds

2.5 - 4.5 Baths

3,192 - 7,485 Sq Ft



The Lexington II Craftsman plan features the highly sought after first floor master suite floor plan starting at 3,192 sq. ft. with the capability of up to 7,485 sq. ft. and up to 6 bedrooms. Choose from hundreds of luxury options and finishes to design your dream...gourmet kitchen, stone or modern fireplaces, dual masters, 2nd floor rec room, spa baths, and basements made for entertaining with theater room, wet bar and much more!

#### **Available Elevations**











### FIRST FLOOR





### SECOND FLOOR



OPT. BATH #3





OPT. BONUS ROOM