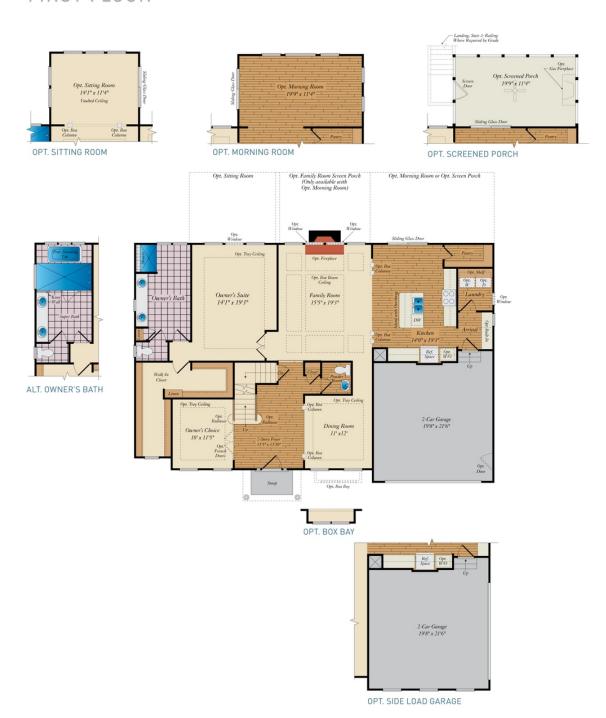

# CRAFTSMAN COLLECTION LEXINGTON II - CRAFTSMAN

## QUESTIONS? ASK US! 410-928-1161

4 - 6 Beds

2.5 - 4.5 Baths

3,192 - 7,485 Sq Ft



The Lexington II Craftsman plan features the highly sought after first floor master suite floor plan starting at 3,192 sq. ft. with the capability of up to 7,485 sq. ft. and up to 6 bedrooms. Choose from hundreds of luxury options and finishes to design your dream...gourmet kitchen, stone or modern fireplaces, dual masters, 2nd floor rec room, spa baths, and basements made for entertaining with theater room, wet bar and much more!

#### **Available Elevations**











### FIRST FLOOR





### SECOND FLOOR



OPT. BATH #3





OPT. BONUS ROOM