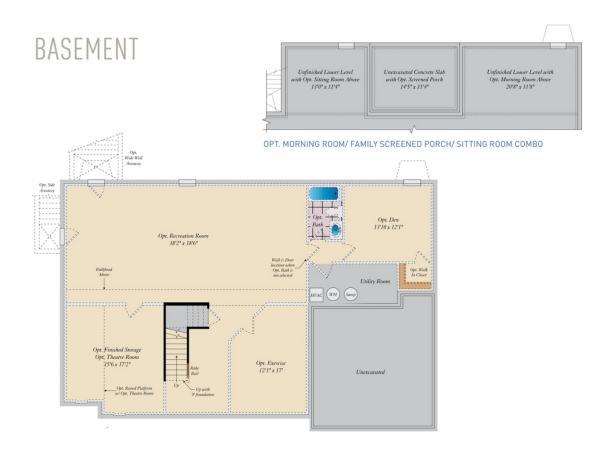

## QUESTIONS? ASK US! 410-928-1161

4 - 6 Beds

2.5 - 4.5 Baths

3,192 - 7,485 Sq Ft

The Lexington II Craftsman plan features the highly sought after first floor master suite floor plan starting at 3,192 sq. ft. with the capability of up to 7,485 sq. ft. and up to 6 bedrooms. Choose from hundreds of luxury options and finishes to design your dream...gourmet kitchen, stone or modern fireplaces, dual masters, 2nd floor rec room, spa baths, and basements made for entertaining with theater room, wet bar and much more!