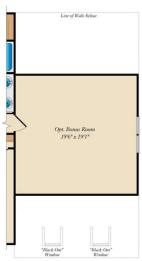

# CRAFTSMAN COLLECTION LEXINGTON II - CRAFTSMAN

## QUESTIONS? ASK US! 410-928-1161

4 - 6 Beds

2.5 - 4.5 Baths

3,192 - 7,485 Sq Ft



The Lexington II Craftsman plan features the highly sought after first floor master suite floor plan starting at 3,192 sq. ft. with the capability of up to 7,485 sq. ft. and up to 6 bedrooms. Choose from hundreds of luxury options and finishes to design your dream...gourmet kitchen, stone or modern fireplaces, dual masters, 2nd floor rec room, spa baths, and basements made for entertaining with theater room, wet bar and much more!

#### **Available Elevations**











### FIRST FLOOR





### SECOND FLOOR



OPT. BATH #3





OPT. BONUS ROOM