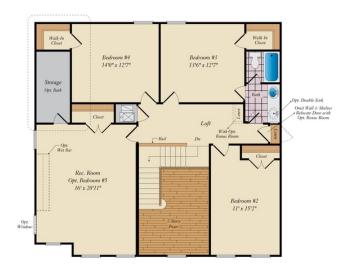

# CRAFTSMAN COLLECTION LEXINGTON II - CRAFTSMAN

## QUESTIONS? ASK US! 410-928-1161

4 - 6 Beds

2.5 - 4.5 Baths

3,192 - 7,485 Sq Ft



The Lexington II Craftsman plan features the highly sought after first floor master suite floor plan starting at 3,192 sq. ft. with the capability of up to 7,485 sq. ft. and up to 6 bedrooms. Choose from hundreds of luxury options and finishes to design your dream...gourmet kitchen, stone or modern fireplaces, dual masters, 2nd floor rec room, spa baths, and basements made for entertaining with theater room, wet bar and much more!

#### **Available Elevations**











### FIRST FLOOR





### SECOND FLOOR



OPT. BATH #3





OPT. BONUS ROOM