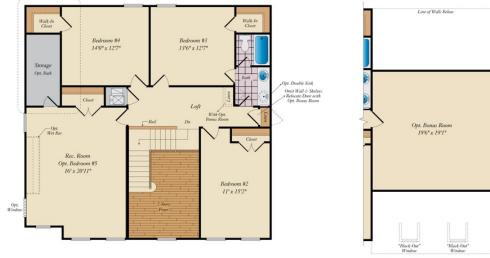

s, light fixtures, dormers, and gables shown on elevations are optional features. Actual product specifications may vary in dimension or detail from these drawings. This insert is for illustrative purposes only and is not part of the legal contract. All dimensions are approximate. Many available options are not shown.





## FIRST FLOOR



Brick/stone fronts, chimneys, bay windows, keystones, exterior trim, garage doors, light fixtures, dormers, and gables shown on elevations are optional features. Actual product specifications may vary in dimension or detail from these drawings. This insert is for illustrative purposes only and is not part of the legal contract. All dimensions are approximate. Many available options are not shown.





QUESTIONS? ASK US! 410-928-1161

## SECOND FLOOR





OPT. BONUS ROOM