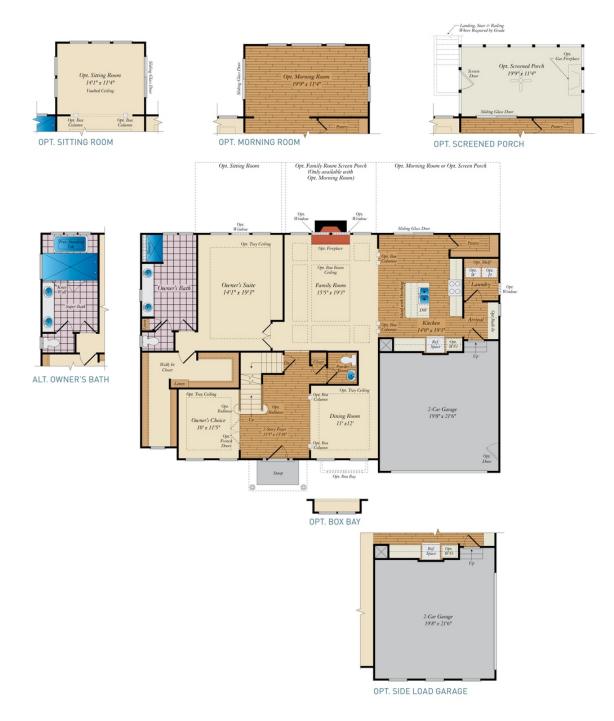

## FIRST FLOOR

Brick/stone fronts, chimneys, bay windows, keystones, exterior trim, garage doors, light fixtures, dormers, and gables shown on elevations are optional features. Actual product specifications may vary in dimension or detail from these drawings. This insert is for illustrative purposes only and is not part of the legal contract. All dimensions are approximate. Many available options are not shown.