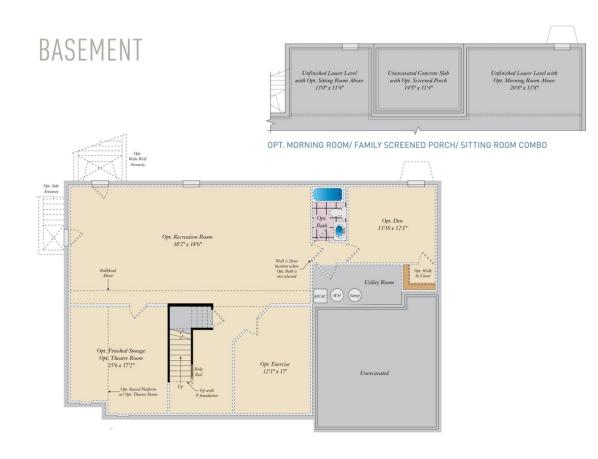

CRAFTSMAN COLLECTION LEXINGTON II - CRAFTSMAN

QUESTIONS? ASK US! 410-928-1161

4 - 6 Beds 2.5 - 4.5 Baths 3,274 - 7,485 Sq Ft

The Lexington II Craftsman plan features the highly sought after first floor master suite floor plan starting at 3,192 sq. ft. with the capability of up to 6,464 sq. ft. and up to 6 bedrooms. Choose from hundreds of luxury options and finishes to design your dream...gourmet kitchen, stone or modern fireplaces, dual masters, 2nd floor rec room, spa baths, and basements made for entertaining with theater room, wet bar and much more!