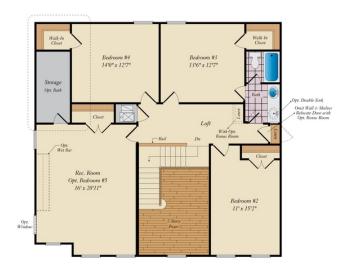

# CRAFTSMAN COLLECTION LEXINGTON II - CRAFTSMAN

## QUESTIONS? ASK US! 410-928-1161



2.5 - 4.5 Baths

3,274 - 7,485 Sq Ft



The Lexington II Craftsman plan features the highly sought after first floor master suite floor plan starting at 3,274 sq. ft. with the capability of up to 7,485 sq. ft. and up to 6 bedrooms. Choose from hundreds of luxury options and finishes to design your dream...gourmet kitchen, stone or modern fireplaces, dual masters, 2nd floor rec room, spa baths, and basements made for entertaining with theater room, wet bar and much more!

#### **Available Elevations**











### FIRST FLOOR





### SECOND FLOOR



OPT. BATH #3





OPT. BONUS ROOM