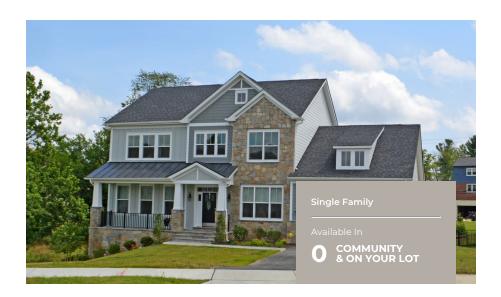

# CRAFTSMAN COLLECTION LEXINGTON II - CRAFTSMAN

## QUESTIONS? ASK US! 410-928-1161

2.5 - 4.5 Baths

3,274 - 7,485 Sq Ft

The Lexington II Craftsman plan features the highly sought after first floor master suite floor plan starting at 3,274 sq. ft. with the capability of up to 7,485 sq. ft. and up to 6 bedrooms. Choose from hundreds of luxury options and finishes to design your dream...gourmet kitchen, stone or modern fireplaces, dual masters, 2nd floor rec room, spa baths, and basements made for entertaining with theater room, wet bar and much more!