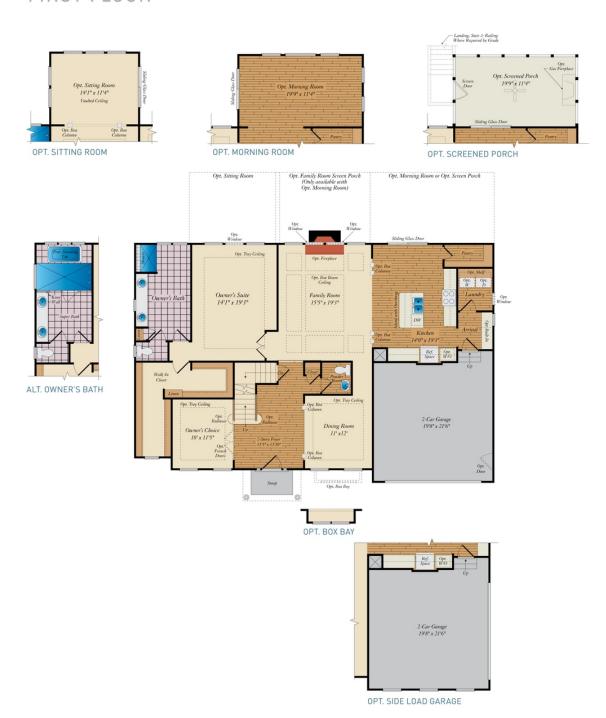

# CRAFTSMAN COLLECTION LEXINGTON II - CRAFTSMAN

## QUESTIONS? ASK US! 410-928-1161



2.5 - 4.5 Baths

3,274 - 7,485 Sq Ft



The Lexington II Craftsman plan features the highly sought after first floor master suite floor plan starting at 3,274 sq. ft. with the capability of up to 7,485 sq. ft. and up to 6 bedrooms. Choose from hundreds of luxury options and finishes to design your dream...gourmet kitchen, stone or modern fireplaces, dual masters, 2nd floor rec room, spa baths, and basements made for entertaining with theater room, wet bar and much more!

#### **Available Elevations**











### FIRST FLOOR





### SECOND FLOOR



OPT. BATH #3





OPT. BONUS ROOM