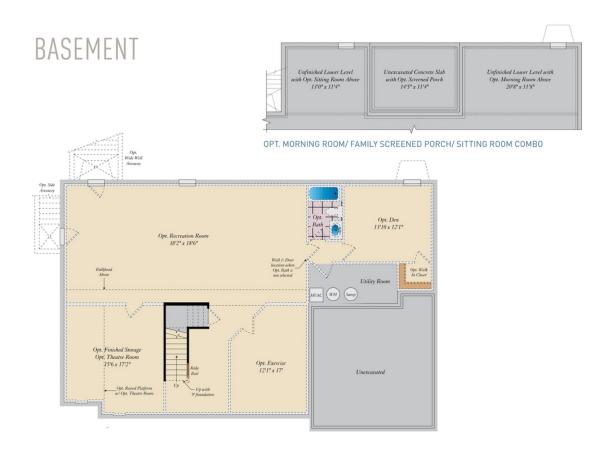

## QUESTIONS? ASK US! 410-928-1161

2.5 - 4.5 Baths

3,274 - 7,485 Sq Ft

The Lexington II Craftsman plan features the highly sought after first floor master suite floor plan starting at 3,274 sq. ft. with the capability of up to 7,485 sq. ft. and up to 6 bedrooms. Choose from hundreds of luxury options and finishes to design your dream...gourmet kitchen, stone or modern fireplaces, dual masters, 2nd floor rec room, spa baths, and basements made for entertaining with theater room, wet bar and much more!