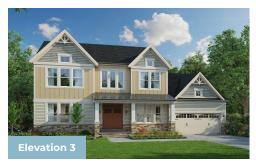

# CRAFTSMAN COLLECTION LEXINGTON II - CRAFTSMAN

## QUESTIONS? ASK US! 410-928-1161



2.5 - 4.5 Baths

3,274 - 7,485 Sq Ft



The Lexington II Craftsman plan features the highly sought after first floor master suite floor plan starting at 3,274 sq. ft. with the capability of up to 7,485 sq. ft. and up to 6 bedrooms. Choose from hundreds of luxury options and finishes to design your dream...gourmet kitchen, stone or modern fireplaces, dual masters, 2nd floor rec room, spa baths, and basements made for entertaining with theater room, wet bar and much more!

#### **Available Elevations**











### FIRST FLOOR





### SECOND FLOOR



OPT. BATH #3





OPT. BONUS ROOM