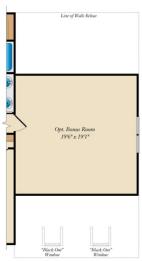

# CRAFTSMAN COLLECTION LEXINGTON II - CRAFTSMAN

## QUESTIONS? ASK US! 410-928-1161



2.5 - 4.5 Baths

3,274 - 7,485 Sq Ft



The Lexington II Craftsman plan features the highly sought after first floor master suite floor plan starting at 3,274 sq. ft. with the capability of up to 7,485 sq. ft. and up to 6 bedrooms. Choose from hundreds of luxury options and finishes to design your dream...gourmet kitchen, stone or modern fireplaces, dual masters, 2nd floor rec room, spa baths, and basements made for entertaining with theater room, wet bar and much more!

#### **Available Elevations**











### FIRST FLOOR





### SECOND FLOOR



OPT. BATH #3





OPT. BONUS ROOM