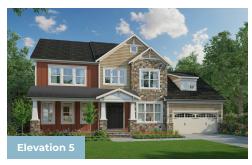

# CRAFTSMAN COLLECTION LEXINGTON II - CRAFTSMAN

## QUESTIONS? ASK US! 410-928-1161



2.5 - 4.5 Baths

3,274 - 7,485 Sq Ft



The Lexington II Craftsman plan features the highly sought after first floor master suite floor plan starting at 3,274 sq. ft. with the capability of up to 7,485 sq. ft. and up to 6 bedrooms. Choose from hundreds of luxury options and finishes to design your dream...gourmet kitchen, stone or modern fireplaces, dual masters, 2nd floor rec room, spa baths, and basements made for entertaining with theater room, wet bar and much more!

#### **Available Elevations**











### FIRST FLOOR





### SECOND FLOOR



OPT. BATH #3





OPT. BONUS ROOM