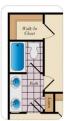

# CRAFTSMAN COLLECTION LEXINGTON II - CRAFTSMAN

## QUESTIONS? ASK US! 410-928-1161



2.5 - 4.5 Baths

3,274 - 7,485 Sq Ft



The Lexington II Craftsman plan features the highly sought after first floor master suite floor plan starting at 3,274 sq. ft. with the capability of up to 7,485 sq. ft. and up to 6 bedrooms. Choose from hundreds of luxury options and finishes to design your dream...gourmet kitchen, stone or modern fireplaces, dual masters, 2nd floor rec room, spa baths, and basements made for entertaining with theater room, wet bar and much more!

#### **Available Elevations**











### FIRST FLOOR





### SECOND FLOOR



OPT. BATH #3





OPT. BONUS ROOM