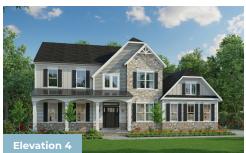

# CRAFTSMAN COLLECTION LEXINGTON II - CRAFTSMAN

## QUESTIONS? ASK US! 410-928-1161



2.5 - 4.5 Baths

3,274 - 7,485 Sq Ft



The Lexington II Craftsman plan features the highly sought after first floor master suite floor plan starting at 3,274 sq. ft. with the capability of up to 7,485 sq. ft. and up to 6 bedrooms. Choose from hundreds of luxury options and finishes to design your dream...gourmet kitchen, stone or modern fireplaces, dual masters, 2nd floor rec room, spa baths, and basements made for entertaining with theater room, wet bar and much more!

#### **Available Elevations**











### FIRST FLOOR





### SECOND FLOOR



OPT. BATH #3





OPT. BONUS ROOM