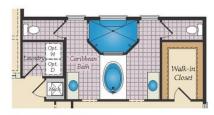

OPT. SITTING ROOM W/ 2 CAR SIDE LOAD GARAGE

OPT. BUDDY BATH

OPT. 3RD BATH

OPT. CALIFORNIA BATH

OPT. CONSERVATORY BELOW

OPT. CARIBBEAN BATH

Brick/stone fronts, chimneys, bay windows, keystones, exterior trim, garage doors, light fixtures, dormers, and gables shown on elevations are optional features. Actual product specifications may vary in dimension or detail from these drawings. This insert is for illustrative purposes only and is not part of the legal contract. All dimensions are approximate. Many available options are not shown.