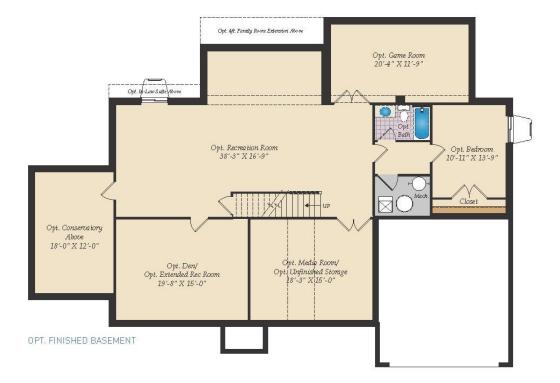

ations may vary in dimension or detail from these drawings. This insert is for illustrative purposes only and is not part of the legal contract. All dimensions are approximate. Many available options are not shown.









OPT. SITTING ROOM W/ 2 CAR SIDE LOAD GARAGE



OPT. BUDDY BATH



OPT. 3RD BATH



OPT. CALIFORNIA BATH



OPT. CONSERVATORY BELOW



OPT. CARIBBEAN BATH

Brick/stone fronts, chimneys, bay windows, keystones, exterior trim, garage doors, light fixtures, dormers, and gables shown on elevations are optional features. Actual product specifications may vary in dimension or detail from these drawings. This insert is for illustrative purposes only and is not part of the legal contract. All dimensions are approximate. Many available options are not shown.





# BASEMENT