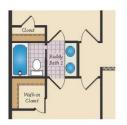

OPT. SITTING ROOM W/ 2 CAR SIDE LOAD GARAGE

OPT. BUDDY BATH

OPT. 3RD BATH

OPT. CALIFORNIA BATH

OPT. CONSERVATORY BELOW

OPT. CARIBBEAN BATH

Brick/stone fronts, chimneys, bay windows, keystones, exterior trim, garage doors, light fixtures, dormers, and gables shown on elevations are optional features. Actual product specifications may vary in dimension or detail from these drawings. This insert is for illustrative purposes only and is not part of the legal contract. All dimensions are approximate. Many available options are not shown.