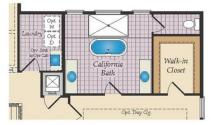

OPT. SITTING ROOM W/ 2 CAR SIDE LOAD GARAGE

OPT. BUDDY BATH

OPT. 3RD BATH

OPT. CALIFORNIA BATH

OPT. CONSERVATORY BELOW

OPT. CARIBBEAN BATH

Brick/stone fronts, chimneys, bay windows, keystones, exterior trim, garage doors, light fixtures, dormers, and gables shown on elevations are optional features. Actual product specifications may vary in dimension or detail from these drawings. This insert is for illustrative purposes only and is not part of the legal contract. All dimensions are approximate. Many available options are not shown.