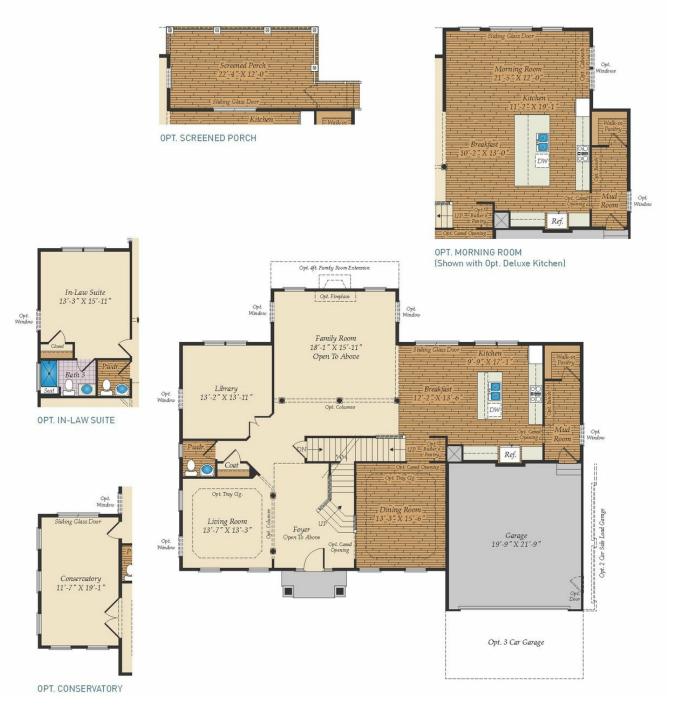

# FIRST FLOOR

Brick/stone fronts, chimneys, bay windows, keystones, exterior trim, garage doors, light fixtures, dormers, and gables shown on elevations are optional features. Actual product specifications may vary in dimension or detail from these drawings. This insert is for illustrative purposes only and is not part of the legal contract. All dimensions are approximate. Many available options are not shown.

OPT. SITTING ROOM W/ 2 CAR SIDE LOAD GARAGE

OPT. BUDDY BATH

OPT. 3RD BATH

OPT. CALIFORNIA BATH

OPT. CONSERVATORY BELOW

OPT. CARIBBEAN BATH

Brick/stone fronts, chimneys, bay windows, keystones, exterior trim, garage doors, light fixtures, dormers, and gables shown on elevations are optional features. Actual product specifications may vary in dimension or detail from these drawings. This insert is for illustrative purposes only and is not part of the legal contract. All dimensions are approximate. Many available options are not shown.