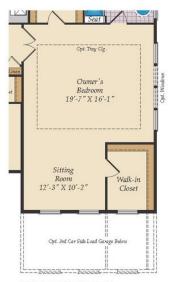

OPT. SITTING ROOM W/ 2 CAR SIDE LOAD GARAGE

OPT. BUDDY BATH

OPT. 3RD BATH

OPT. CALIFORNIA BATH

OPT. CONSERVATORY BELOW

OPT. CARIBBEAN BATH

Brick/stone fronts, chimneys, bay windows, keystones, exterior trim, garage doors, light fixtures, dormers, and gables shown on elevations are optional features. Actual product specifications may vary in dimension or detail from these drawings. This insert is for illustrative purposes only and is not part of the legal contract. All dimensions are approximate. Many available options are not shown.