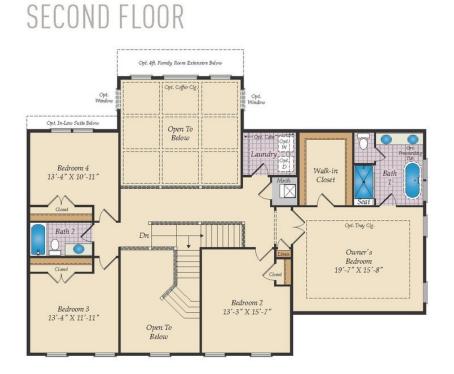

# FIRST FLOOR

Brick/stone fronts, chimneys, bay windows, keystones, exterior trim, garage doors, light fixtures, dormers, and gables shown on elevations are optional features. Actual product specifications may vary in dimension or detail from these drawings. This insert is for illustrative purposes only and is not part of the legal contract. All dimensions are approximate. Many available options are not shown.