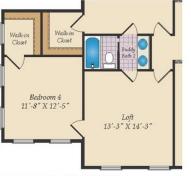

# FIRST FLOOR

Brick/stone fronts, chimneys, bay windows, keystones, exterior trim, garage doors, light fixtures, dormers, and gables shown on elevations are optional features. Actual product specifications may vary in dimension or detail from these drawings. This insert is for illustrative purposes only and is not part of the legal contract. All dimensions are approximate. Many available options are not shown.

OPT. SITTING ROOM W/ 2 CAR SIDE LOAD GARAGE

OPT. BUDDY BATH

OPT. 3RD BATH

OPT. CALIFORNIA BATH

OPT. CONSERVATORY BELOW

OPT. CARIBBEAN BATH

Brick/stone fronts, chimneys, bay windows, keystones, exterior trim, garage doors, light fixtures, dormers, and gables shown on elevations are optional features. Actual product specifications may vary in dimension or detail from these drawings. This insert is for illustrative purposes only and is not part of the legal contract. All dimensions are approximate. Many available options are not shown.