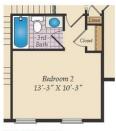

OPT. SITTING ROOM W/ 2 CAR SIDE LOAD GARAGE

OPT. BUDDY BATH

OPT. 3RD BATH

OPT. CALIFORNIA BATH

OPT. CONSERVATORY BELOW

OPT. CARIBBEAN BATH

Brick/stone fronts, chimneys, bay windows, keystones, exterior trim, garage doors, light fixtures, dormers, and gables shown on elevations are optional features. Actual product specifications may vary in dimension or detail from these drawings. This insert is for illustrative purposes only and is not part of the legal contract. All dimensions are approximate. Many available options are not shown.