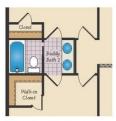

### SECOND FLOOR

OPT. SITTING ROOM W/ 2 CAR SIDE LOAD GARAGE

OPT. BUDDY BATH

OPT. 3RD BATH

OPT. CALIFORNIA BATH

OPT. CONSERVATORY BELOW

OPT. CARIBBEAN BATH