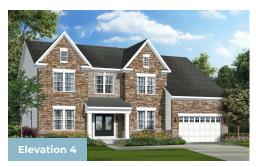

square feet, with options to expand up to 7,288 square feet of luxurious living space. The home can be built with a two or three car garage and is available in many elevations including traditional, brick and stone combination and craftsman styles. Inside, plenty of grand features await including a two-story foyer, two-story family room, optional in-law suite and multiple options to upgrade to a gourmet or chef's kitchen. A luxury owner's retreat can be designed with a sitting area, fireplace, multiple walk-in closets and our most exciting Caribbean or California spa bath. Design your basement for entertaining with options like a theater room, wet bar and a den or 5th bedroom. There are hundreds of ways to personalize this elegant home and make it your own.

#### **Available Elevations**











## ESTATE SERIES KINGSPORT II SINGLE FAMILY IN 3 LOCATIONS

### FIRST FLOOR

OPT. CONSERVATORY



OPT. SCREENED PORCH





### SECOND FLOOR





OPT. SITTING ROOM W/ 2 CAR SIDE LOAD GARAGE



OPT. BUDDY BATH



OPT. 3RD BATH



OPT. CALIFORNIA BATH



OPT. CONSERVATORY BELOW



OPT. CARIBBEAN BATH





# ESTATE SERIES KINGSPORT II SINGLE FAMILY IN 3 LOCATIONS

### **BASEMENT**





OPT. SINGLE AREAWAY

OPT. DOUBLE AREAWAY