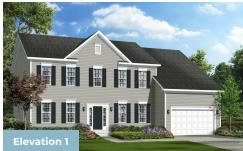

uare feet, with options to expand up to 7,288 square feet of luxurious living space. The home can be built with a two or three car garage and is available in many elevations including traditional, brick and stone combination and craftsman styles. Inside, plenty of grand features await including a two-story foyer, two-story family room, optional in-law suite and multiple options to upgrade to a gourmet or chef's kitchen. A luxury owner's retreat can be designed with a sitting area, fireplace, multiple walk-in closets and our most exciting Caribbean or California spa bath. Design your basement for entertaining with options like a theater room, wet bar and a den or 5th bedroom. There are hundreds of ways to personalize this elegant home and make it your own.

#### **Available Elevations**











## ESTATE SERIES KINGSPORT II SINGLE FAMILY IN 3 LOCATIONS

### FIRST FLOOR

OPT. CONSERVATORY



OPT. SCREENED PORCH





### SECOND FLOOR





OPT. SITTING ROOM W/ 2 CAR SIDE LOAD GARAGE



OPT. BUDDY BATH



OPT. 3RD BATH



OPT. CALIFORNIA BATH



OPT. CONSERVATORY BELOW



OPT. CARIBBEAN BATH





# ESTATE SERIES KINGSPORT II SINGLE FAMILY IN 3 LOCATIONS

### **BASEMENT**





OPT. SINGLE AREAWAY

OPT. DOUBLE AREAWAY