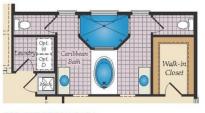

### SECOND FLOOR

OPT. SITTING ROOM W/ 2 CAR SIDE LOAD GARAGE

OPT. BUDDY BATH

OPT. 3RD BATH

OPT. CALIFORNIA BATH

OPT. CONSERVATORY BELOW

OPT. CARIBBEAN BATH