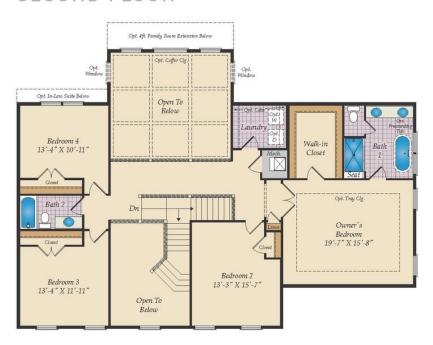

### SECOND FLOOR

OPT. SITTING ROOM W/ 2 CAR SIDE LOAD GARAGE

OPT. BUDDY BATH

OPT. 3RD BATH

OPT. CALIFORNIA BATH

OPT. CONSERVATORY BELOW

OPT. CARIBBEAN BATH