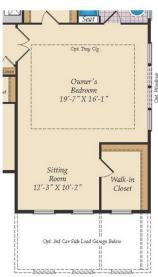

### SECOND FLOOR

OPT. SITTING ROOM W/ 2 CAR SIDE LOAD GARAGE

OPT. BUDDY BATH

OPT. 3RD BATH

OPT. CALIFORNIA BATH

OPT. CONSERVATORY BELOW

OPT. CARIBBEAN BATH