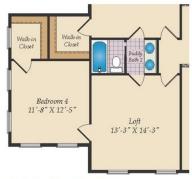

### SECOND FLOOR

OPT. SITTING ROOM W/ 2 CAR SIDE LOAD GARAGE

OPT. BUDDY BATH

OPT. 3RD BATH

OPT. CALIFORNIA BATH

OPT. CONSERVATORY BELOW

OPT. CARIBBEAN BATH