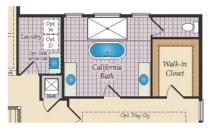

### SECOND FLOOR

OPT. SITTING ROOM W/ 2 CAR SIDE LOAD GARAGE

OPT. BUDDY BATH

OPT. 3RD BATH

OPT. CALIFORNIA BATH

OPT. CONSERVATORY BELOW

OPT. CARIBBEAN BATH