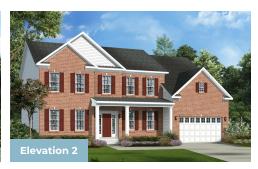

re feet, with options to expand up to 7,288 square feet of luxurious living space. The home can be built with a two or three car garage and is available in many elevations including traditional, brick and stone combination and craftsman styles. Inside, plenty of grand features await including a two-story foyer, two-story family room, optional in-law suite and multiple options to upgrade to a gourmet or chef's kitchen. A luxury owner's retreat can be designed with a sitting area, fireplace, multiple walk-in closets and our most exciting Caribbean or California spa bath. Design your basement for entertaining with options like a theater room, wet bar and a den or 5th bedroom. There are hundreds of ways to personalize this elegant home and make it your own.

#### **Available Elevations**











## ESTATE SERIES KINGSPORT II SINGLE FAMILY IN 3 LOCATIONS

### FIRST FLOOR

OPT. CONSERVATORY



OPT. SCREENED PORCH





### SECOND FLOOR





OPT. SITTING ROOM W/ 2 CAR SIDE LOAD GARAGE



OPT. BUDDY BATH



OPT. 3RD BATH



OPT. CALIFORNIA BATH



OPT. CONSERVATORY BELOW



OPT. CARIBBEAN BATH





# ESTATE SERIES KINGSPORT II SINGLE FAMILY IN 3 LOCATIONS

### **BASEMENT**





OPT. SINGLE AREAWAY

OPT. DOUBLE AREAWAY