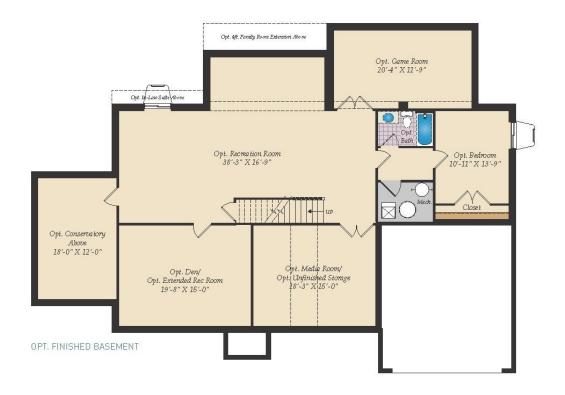

ner's retreat can be designed with a sitting area, fireplace, multiple walk-in closets and our most exciting Caribbean or California spa bath. Design your basement for entertaining with options like a theater room, wet bar and a den or 5th bedroom. There are hundreds of ways to personalize this elegant home and make it your own.

#### **Available Elevations**











## ESTATE SERIES KINGSPORT II SINGLE FAMILY IN 3 LOCATIONS

### FIRST FLOOR

OPT. CONSERVATORY



OPT. SCREENED PORCH





### SECOND FLOOR





OPT. SITTING ROOM W/ 2 CAR SIDE LOAD GARAGE



OPT. BUDDY BATH



OPT. 3RD BATH



OPT. CALIFORNIA BATH



OPT. CONSERVATORY BELOW



OPT. CARIBBEAN BATH





# ESTATE SERIES KINGSPORT II SINGLE FAMILY IN 3 LOCATIONS

### **BASEMENT**





OPT. SINGLE AREAWAY

OPT. DOUBLE AREAWAY