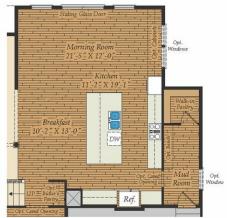

car garage and is available in many elevations including traditional, brick and stone combination and craftsman styles. Inside, plenty of grand features await including a two-story foyer, two-story family room, optional in-law suite and multiple options to upgrade to a gourmet or chef's kitchen. A luxury owner's retreat can be designed with a sitting area, fireplace, multiple walk-in closets and our most exciting Caribbean or California spa bath. Design your basement for entertaining with options like a theater room, wet bar and a den or 5th bedroom. There are hundreds of ways to personalize this elegant home and make it your own.

#### **Available Elevations**











## ESTATE SERIES KINGSPORT II SINGLE FAMILY IN 3 LOCATIONS

### FIRST FLOOR

OPT. CONSERVATORY



OPT. SCREENED PORCH





### SECOND FLOOR





OPT. SITTING ROOM W/ 2 CAR SIDE LOAD GARAGE



OPT. BUDDY BATH



OPT. 3RD BATH



OPT. CALIFORNIA BATH



OPT. CONSERVATORY BELOW



OPT. CARIBBEAN BATH





# ESTATE SERIES KINGSPORT II SINGLE FAMILY IN 3 LOCATIONS

### **BASEMENT**





OPT. SINGLE AREAWAY

OPT. DOUBLE AREAWAY