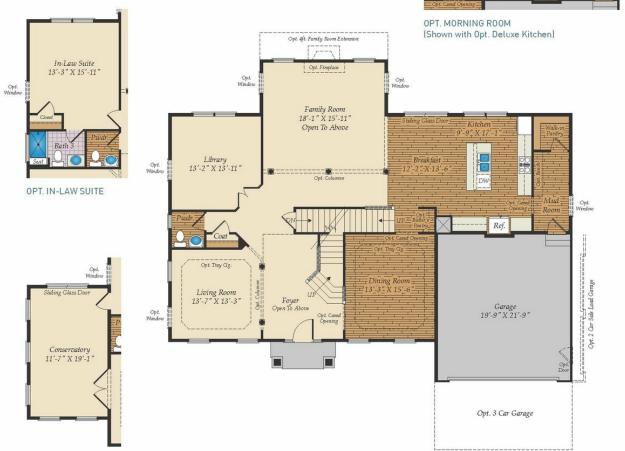

r garage and is available in many elevations including traditional, brick and stone combination and craftsman styles. Inside, plenty of grand features await including a two-story foyer, two-story family room, optional in-law suite and multiple options to upgrade to a gourmet or chef's kitchen. A luxury owner's retreat can be designed with a sitting area, fireplace, multiple walk-in closets and our most exciting Caribbean or California spa bath. Design your basement for entertaining with options like a theater room, wet bar and a den or 5th bedroom. There are hundreds of ways to personalize this elegant home and make it your own.

#### **Available Elevations**











## ESTATE SERIES KINGSPORT II SINGLE FAMILY IN 3 LOCATIONS

### FIRST FLOOR

OPT. CONSERVATORY



OPT. SCREENED PORCH





### SECOND FLOOR





OPT. SITTING ROOM W/ 2 CAR SIDE LOAD GARAGE



OPT. BUDDY BATH



OPT. 3RD BATH



OPT. CALIFORNIA BATH



OPT. CONSERVATORY BELOW



OPT. CARIBBEAN BATH





# ESTATE SERIES KINGSPORT II SINGLE FAMILY IN 3 LOCATIONS

### **BASEMENT**





OPT. SINGLE AREAWAY

OPT. DOUBLE AREAWAY