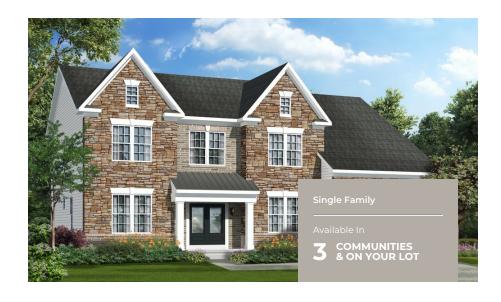

### ESTATE SERIES KINGSPORT II SINGLE FAMILY IN 3 LOCATIONS

#### QUESTIONS? ASK US! 410-928-1161

2.5 - 5.5 Baths

3,436 - 7,288 Sq Ft

The Kingsport II is an updated version of our most popular and versatile estate home starting at 3,436 square feet, with options to expand up to 7,288 square feet of luxurious living space. The home can be built with a two or three car garage and is available in many elevations including traditional, brick and stone combination and craftsman styles. Inside, plenty of grand features await including a two-story foyer, two-story family room, optional in-law suite and multiple options to upgrade to a gourmet or chef's kitchen. A luxury owner's retreat can be designed with a sitting area, fireplace, multiple walk-in closets and our most exciting Caribbean or California spa bath. Design your basement for entertaining with options like a theater room, wet bar and a den or 5th bedroom. There are hundreds of ways to personalize this elegant home and make it your own.