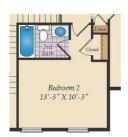

### SECOND FLOOR

OPT. SITTING ROOM W/ 2 CAR SIDE LOAD GARAGE

OPT. BUDDY BATH

OPT. 3RD BATH

OPT. CALIFORNIA BATH

OPT. CONSERVATORY BELOW

OPT. CARIBBEAN BATH