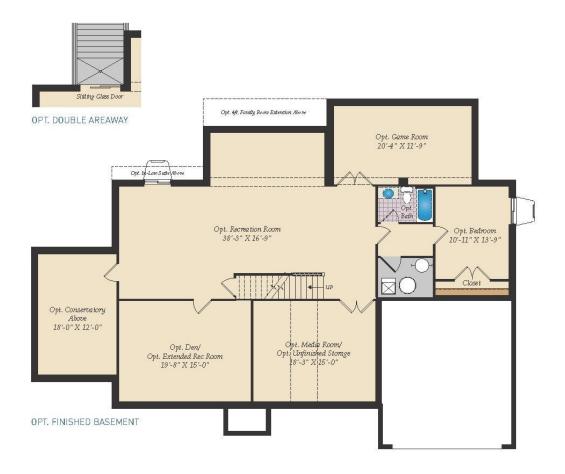

a two-story foyer, two-story family room, optional in-law suite and multiple options to upgrade to a gourmet or chef's kitchen. A luxury owner's retreat can be designed with a sitting area, fireplace, multiple walk-in closets and our most exciting Caribbean or California spa bath. Design your basement for entertaining with options like a theater room, wet bar and a den or 5th bedroom. There are hundreds of ways to personalize this elegant home and make it your own.

#### **Available Elevations**











### FIRST FLOOR

OPT. CONSERVATORY



OPT. SCREENED PORCH







## SECOND FLOOR





OPT. SITTING ROOM W/ 2 CAR SIDE LOAD GARAGE



OPT. BUDDY BATH



OPT. 3RD BATH



OPT. CALIFORNIA BATH



OPT. CONSERVATORY BELOW



OPT. CARIBBEAN BATH





#### **BASEMENT**



OPT. SINGLE AREAWAY