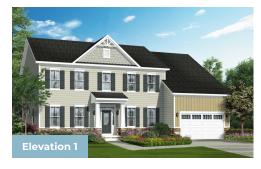

#### **Available Elevations**

#### QUESTIONS? ASK US! 410-928-1161

4 - 6 Beds

2.5 - 5.5 Baths

3,436 - 7,288 Sq Ft

The Kingsport II Craftsman is an updated version of our most popular and versatile estate home starting at 3,436 square feet, with options to expand up to 7,288 square feet of luxurious living space. The home can be built with a two or three car garage and is available in many elevations including traditional, brick and stone combination and craftsman styles. Inside, plenty of grand features await including a two-story foyer, two-story family room, optional in-law suite and multiple options to upgrade to a gourmet or chef's kitchen. A luxury owner's retreat can be designed with a sitting area, fireplace, multiple walk-in closets and our most exciting Caribbean or California spa bath. Design your basement for entertaining with options like a theater room, wet bar and a den or 5th bedroom. There are hundreds of ways to personalize this elegant home and make it your own.