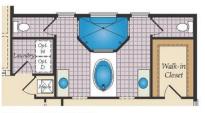

## SECOND FLOOR

OPT. SITTING ROOM W/ 2 CAR SIDE LOAD GARAGE

OPT. BUDDY BATH

OPT. 3RD BATH

OPT. CALIFORNIA BATH

OPT. CONSERVATORY BELOW

OPT. CARIBBEAN BATH