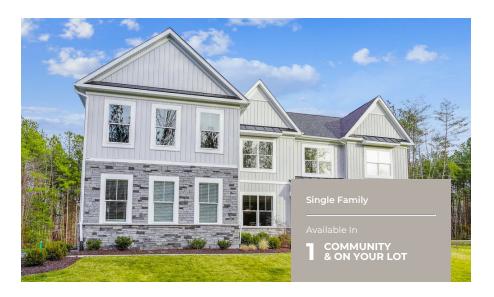

# ESTATE SERIES KINGSPORT II - CRAFTSMAN

#### QUESTIONS? ASK US! 410-928-1161

4 - 6 Beds

2.5 - 5.5 Baths

3,436 - 7,288 Sq Ft

The Kingsport II Craftsman is an updated version of our most popular and versatile estate home starting at 3,436 square feet, with options to expand up to 7,288 square feet of luxurious living space. The home can be built with a two or three car garage and is available in many elevations including traditional, brick and stone combination and craftsman styles. Inside, plenty of grand features await including a two-story foyer, two-story family room, optional in-law suite and multiple options to upgrade to a gourmet or chef's kitchen. A luxury owner's retreat can be designed with a sitting area, fireplace, multiple walk-in closets and our most exciting Caribbean or California spa bath. Design your basement for entertaining with options like a theater room, wet bar and a den or 5th bedroom. There are hundreds of ways to personalize this elegant home and make it your own.