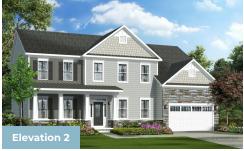

#### **Available Elevations**

#### QUESTIONS? ASK US! 410-928-1161

4 - 6 Beds

2.5 - 5.5 Baths

3,436 - 7,288 Sq Ft

The Kingsport II Craftsman is an updated version of our most popular and versatile estate home starting at 3,436 square feet, with options to expand up to 7,288 square feet of luxurious living space. The home can be built with a two or three car garage and is available in many elevations including traditional, brick and stone combination and craftsman styles. Inside, plenty of grand features await including a two-story foyer, two-story family room, optional in-law suite and multiple options to upgrade to a gourmet or chef's kitchen. A luxury owner's retreat can be designed with a sitting area, fireplace, multiple walk-in closets and our most exciting Caribbean or California spa bath. Design your basement for entertaining with options like a theater room, wet bar and a den or 5th bedroom. There are hundreds of ways to personalize this elegant home and make it your own.