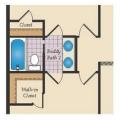

## SECOND FLOOR

OPT. SITTING ROOM W/ 2 CAR SIDE LOAD GARAGE

OPT. BUDDY BATH

OPT. 3RD BATH

OPT. CALIFORNIA BATH

OPT. CONSERVATORY BELOW

OPT. CARIBBEAN BATH