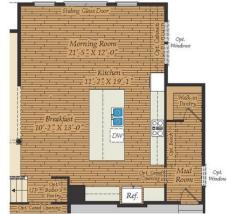

ous living space. The home can be built with a two or three car garage and is available in many elevations including traditional, brick and stone combination and craftsman styles. Inside, plenty of grand features await including a two-story foyer, two-story family room, optional in-law suite and multiple options to upgrade to a gourmet or chef's kitchen. A luxury owner's retreat can be designed with a sitting area, fireplace, multiple walk-in closets and our most exciting Caribbean or California spa bath. Design your basement for entertaining with options like a theater room, wet bar and a den or 5th bedroom. There are hundreds of ways to personalize this elegant home and make it your own.

#### **Available Elevations**











### FIRST FLOOR

OPT. CONSERVATORY



OPT. SCREENED PORCH







## SECOND FLOOR





OPT. SITTING ROOM W/ 2 CAR SIDE LOAD GARAGE



OPT. BUDDY BATH



OPT. 3RD BATH



OPT. CALIFORNIA BATH



OPT. CONSERVATORY BELOW



OPT. CARIBBEAN BATH





#### **BASEMENT**



OPT. SINGLE AREAWAY