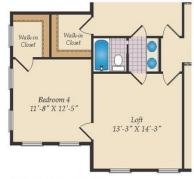

## SECOND FLOOR

OPT. SITTING ROOM W/ 2 CAR SIDE LOAD GARAGE

OPT. BUDDY BATH

OPT. 3RD BATH

OPT. CALIFORNIA BATH

OPT. CONSERVATORY BELOW

OPT. CARIBBEAN BATH