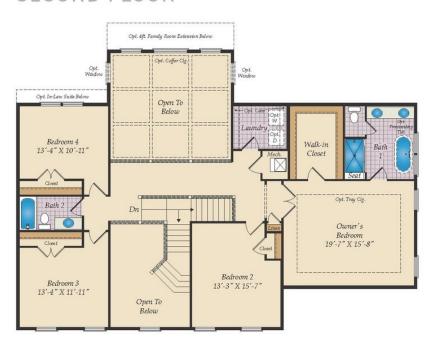

## SECOND FLOOR

OPT. SITTING ROOM W/ 2 CAR SIDE LOAD GARAGE

OPT. BUDDY BATH

OPT. 3RD BATH

OPT. CALIFORNIA BATH

OPT. CONSERVATORY BELOW

OPT. CARIBBEAN BATH