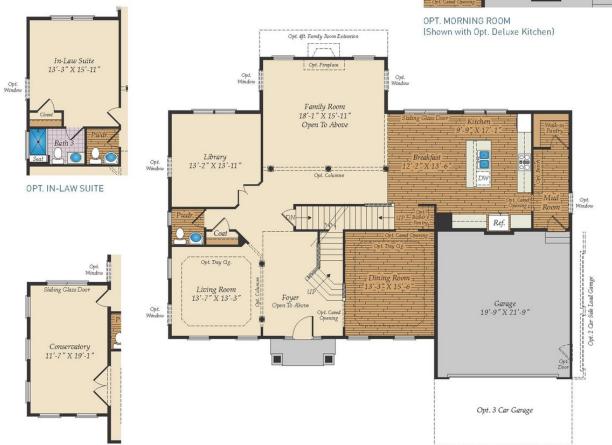

s living space. The home can be built with a two or three car garage and is available in many elevations including traditional, brick and stone combination and craftsman styles. Inside, plenty of grand features await including a two-story foyer, two-story family room, optional in-law suite and multiple options to upgrade to a gourmet or chef's kitchen. A luxury owner's retreat can be designed with a sitting area, fireplace, multiple walk-in closets and our most exciting Caribbean or California spa bath. Design your basement for entertaining with options like a theater room, wet bar and a den or 5th bedroom. There are hundreds of ways to personalize this elegant home and make it your own.

#### **Available Elevations**











### FIRST FLOOR

OPT. CONSERVATORY



OPT. SCREENED PORCH







## SECOND FLOOR





OPT. SITTING ROOM W/ 2 CAR SIDE LOAD GARAGE



OPT. BUDDY BATH



OPT. 3RD BATH



OPT. CALIFORNIA BATH



OPT. CONSERVATORY BELOW



OPT. CARIBBEAN BATH





#### **BASEMENT**



OPT. SINGLE AREAWAY