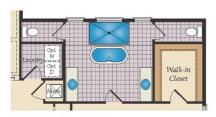

## SECOND FLOOR

OPT. SITTING ROOM W/ 2 CAR SIDE LOAD GARAGE

OPT. BUDDY BATH

OPT. 3RD BATH

OPT. CALIFORNIA BATH

OPT. CONSERVATORY BELOW

OPT. CARIBBEAN BATH