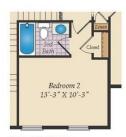

## SECOND FLOOR

OPT. SITTING ROOM W/ 2 CAR SIDE LOAD GARAGE

OPT. BUDDY BATH

OPT. 3RD BATH

OPT. CALIFORNIA BATH

OPT. CONSERVATORY BELOW

OPT. CARIBBEAN BATH