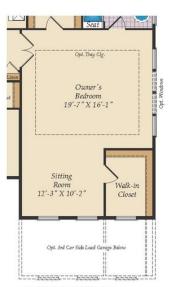

## SECOND FLOOR

OPT. SITTING ROOM W/ 2 CAR SIDE LOAD GARAGE

OPT. BUDDY BATH

OPT. 3RD BATH

OPT. CALIFORNIA BATH

OPT. CONSERVATORY BELOW

OPT. CARIBBEAN BATH