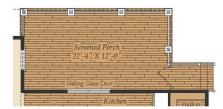

8 square feet of luxurious living space. The home can be built with a two or three car garage and is available in many elevations including traditional, brick and stone combination and craftsman styles. Inside, plenty of grand features await including a two-story foyer, two-story family room, optional in-law suite and multiple options to upgrade to a gourmet or chef's kitchen. A luxury owner's retreat can be designed with a sitting area, fireplace, multiple walk-in closets and our most exciting Caribbean or California spa bath. Design your basement for entertaining with options like a theater room, wet bar and a den or 5th bedroom. There are hundreds of ways to personalize this elegant home and make it your own.

#### **Available Elevations**











### FIRST FLOOR

OPT. CONSERVATORY



OPT. SCREENED PORCH







## SECOND FLOOR





OPT. SITTING ROOM W/ 2 CAR SIDE LOAD GARAGE



OPT. BUDDY BATH



OPT. 3RD BATH



OPT. CALIFORNIA BATH



OPT. CONSERVATORY BELOW



OPT. CARIBBEAN BATH





#### **BASEMENT**



OPT. SINGLE AREAWAY