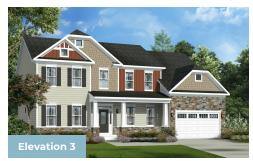

#### **Available Elevations**

#### QUESTIONS? ASK US! 410-928-1161

4 - 6 Beds

2.5 - 5.5 Baths

3,436 - 7,288 Sq Ft

The Kingsport II Craftsman is an updated version of our most popular and versatile estate home starting at 3,436 square feet, with options to expand up to 7,288 square feet of luxurious living space. The home can be built with a two or three car garage and is available in many elevations including traditional, brick and stone combination and craftsman styles. Inside, plenty of grand features await including a two-story foyer, two-story family room, optional in-law suite and multiple options to upgrade to a gourmet or chef's kitchen. A luxury owner's retreat can be designed with a sitting area, fireplace, multiple walk-in closets and our most exciting Caribbean or California spa bath. Design your basement for entertaining with options like a theater room, wet bar and a den or 5th bedroom. There are hundreds of ways to personalize this elegant home and make it your own.