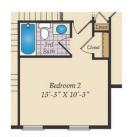

# SECOND FLOOR

OPT. SITTING ROOM W/ 2 CAR SIDE LOAD GARAGE

OPT. BUDDY BATH

OPT. 3RD BATH

OPT. CALIFORNIA BATH

OPT. CONSERVATORY BELOW

OPT. CARIBBEAN BATH