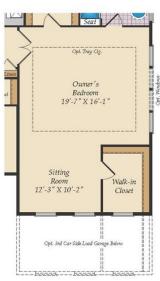

# SECOND FLOOR

OPT. SITTING ROOM W/ 2 CAR SIDE LOAD GARAGE

OPT. BUDDY BATH

OPT. 3RD BATH

OPT. CALIFORNIA BATH

OPT. CONSERVATORY BELOW

OPT. CARIBBEAN BATH