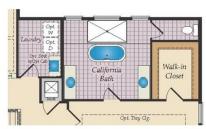

# SECOND FLOOR

OPT. SITTING ROOM W/ 2 CAR SIDE LOAD GARAGE

OPT. BUDDY BATH

OPT. 3RD BATH

OPT. CALIFORNIA BATH

OPT. CONSERVATORY BELOW

OPT. CARIBBEAN BATH