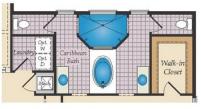

# SECOND FLOOR

OPT. SITTING ROOM W/ 2 CAR SIDE LOAD GARAGE

OPT. BUDDY BATH

OPT. 3RD BATH

OPT. CALIFORNIA BATH

OPT. CONSERVATORY BELOW

OPT. CARIBBEAN BATH