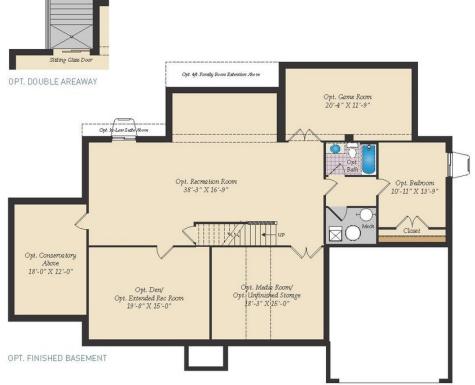

ding a two-story foyer, two-story family room, optional in-law suite and multiple options to upgrade to a gourmet or chef's kitchen. A luxury owner's retreat can be designed with a sitting area, fireplace, multiple walk-in closets and our most exciting Caribbean or California spa bath. Design your basement for entertaining with options like a theater room, wet bar and a den or 5th bedroom. There are hundreds of ways to personalize this elegant home and make it your own.

#### **Available Elevations**











# FIRST FLOOR

OPT. CONSERVATORY



OPT. SCREENED PORCH









# SECOND FLOOR





OPT. SITTING ROOM W/ 2 CAR SIDE LOAD GARAGE



OPT. BUDDY BATH



OPT. 3RD BATH



OPT. CALIFORNIA BATH



OPT. CONSERVATORY BELOW



OPT. CARIBBEAN BATH





### BASEMENT



OPT. SINGLE AREAWAY







#### USE OUR INTERACTIVE FLOOR PLAN TOOL TO DESIGN YOUR NEW HOME.

Visit Caruso Homes Interactive Floor Plans tool to personalize this floor plan into your dream home. Then save your designs for future reference or sharing. Additional photos and virtual tours are also available for viewing on our website.

Brick/stone fronts, chirnneys, bay windows, keystones, exterior trim, garage doors, light fixtures, dormers, and gables shown on elevations are optional features. Many available options are not shown. Actual product specifications may vary in dimension or detail from these drawings. This insert is for illustrative purposes only and is not part of the legal contract. Floor plans are updated on a regular basis and homes are constructed from the most current blueprints.