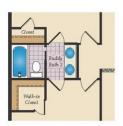

# SECOND FLOOR

OPT. SITTING ROOM W/ 2 CAR SIDE LOAD GARAGE

OPT. BUDDY BATH

OPT. 3RD BATH

OPT. CALIFORNIA BATH

OPT. CONSERVATORY BELOW

OPT. CARIBBEAN BATH