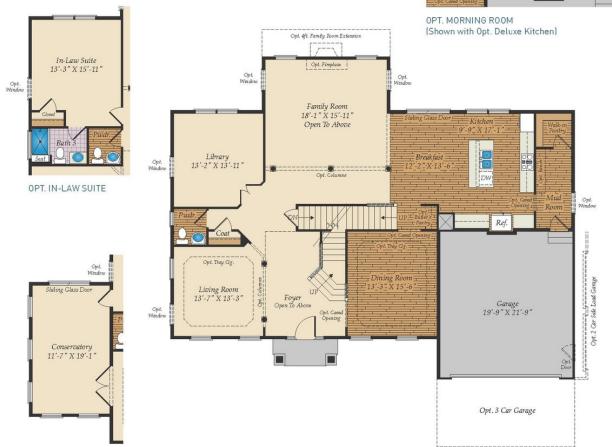

ous living space. The home can be built with a two or three car garage and is available in many elevations including traditional, brick and stone combination and craftsman styles. Inside, plenty of grand features await including a two-story foyer, two-story family room, optional in-law suite and multiple options to upgrade to a gourmet or chef's kitchen. A luxury owner's retreat can be designed with a sitting area, fireplace, multiple walk-in closets and our most exciting Caribbean or California spa bath. Design your basement for entertaining with options like a theater room, wet bar and a den or 5th bedroom. There are hundreds of ways to personalize this elegant home and make it your own.

#### **Available Elevations**











# FIRST FLOOR

OPT. CONSERVATORY



OPT. SCREENED PORCH









# SECOND FLOOR





OPT. SITTING ROOM W/ 2 CAR SIDE LOAD GARAGE



OPT. BUDDY BATH



OPT. 3RD BATH



OPT. CALIFORNIA BATH



OPT. CONSERVATORY BELOW



OPT. CARIBBEAN BATH





### BASEMENT



OPT. SINGLE AREAWAY







#### USE OUR INTERACTIVE FLOOR PLAN TOOL TO DESIGN YOUR NEW HOME.

Visit Caruso Homes Interactive Floor Plans tool to personalize this floor plan into your dream home. Then save your designs for future reference or sharing. Additional photos and virtual tours are also available for viewing on our website.

Brick/stone fronts, chirnneys, bay windows, keystones, exterior trim, garage doors, light fixtures, dormers, and gables shown on elevations are optional features. Many available options are not shown. Actual product specifications may vary in dimension or detail f