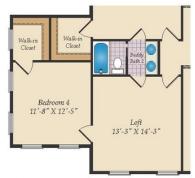

# SECOND FLOOR

OPT. SITTING ROOM W/ 2 CAR SIDE LOAD GARAGE

OPT. BUDDY BATH

OPT. 3RD BATH

OPT. CALIFORNIA BATH

OPT. CONSERVATORY BELOW

OPT. CARIBBEAN BATH