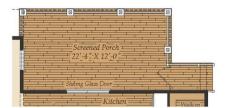

288 square feet of luxurious living space. The home can be built with a two or three car garage and is available in many elevations including traditional, brick and stone combination and craftsman styles. Inside, plenty of grand features await including a two-story foyer, two-story family room, optional in-law suite and multiple options to upgrade to a gourmet or chef's kitchen. A luxury owner's retreat can be designed with a sitting area, fireplace, multiple walk-in closets and our most exciting Caribbean or California spa bath. Design your basement for entertaining with options like a theater room, wet bar and a den or 5th bedroom. There are hundreds of ways to personalize this elegant home and make it your own.

#### **Available Elevations**











# FIRST FLOOR

OPT. CONSERVATORY



OPT. SCREENED PORCH









# SECOND FLOOR





OPT. SITTING ROOM W/ 2 CAR SIDE LOAD GARAGE



OPT. BUDDY BATH



OPT. 3RD BATH



OPT. CALIFORNIA BATH



OPT. CONSERVATORY BELOW



OPT. CARIBBEAN BATH





### BASEMENT



OPT. SINGLE AREAWAY







#### USE OUR INTERACTIVE FLOOR PLAN TOOL TO DESIGN YOUR NEW HOME.

Visit Caruso Homes Interactive Floor Plans tool to personalize this floor plan into your dream home. Then save your designs for future reference or sharing. Additional photos and virtual tours are also available for viewing on our website.

Brick/stone fronts, chirnneys, bay windows, keystones, exterior trim, garage doors, light fixtures, dormers, and gables shown on elevations are optional features. Many available options are not shown. Actual product specifications may vary