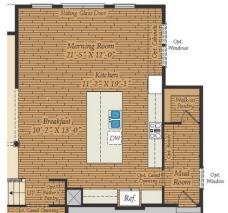

rious living space. The home can be built with a two or three car garage and is available in many elevations including traditional, brick and stone combination and craftsman styles. Inside, plenty of grand features await including a two-story foyer, two-story family room, optional in-law suite and multiple options to upgrade to a gourmet or chef's kitchen. A luxury owner's retreat can be designed with a sitting area, fireplace, multiple walk-in closets and our most exciting Caribbean or California spa bath. Design your basement for entertaining with options like a theater room, wet bar and a den or 5th bedroom. There are hundreds of ways to personalize this elegant home and make it your own.

#### **Available Elevations**











# FIRST FLOOR

OPT. CONSERVATORY



OPT. SCREENED PORCH









# SECOND FLOOR





OPT. SITTING ROOM W/ 2 CAR SIDE LOAD GARAGE



OPT. BUDDY BATH



OPT. 3RD BATH



OPT. CALIFORNIA BATH



OPT. CONSERVATORY BELOW



OPT. CARIBBEAN BATH





### BASEMENT



OPT. SINGLE AREAWAY







#### USE OUR INTERACTIVE FLOOR PLAN TOOL TO DESIGN YOUR NEW HOME.

Visit Caruso Homes Interactive Floor Plans tool to personalize this floor plan into your dream home. Then save your designs for future reference or sharing. Additional photos and virtual tours are also available for viewing on our website.

Brick/stone fronts, chirnneys, bay windows, keystones, exterior trim, garage doors, light fixtures, dormers, and gables shown on elevations are optional features. Many available options are not shown. Actual product specifications may vary in dimension or detail