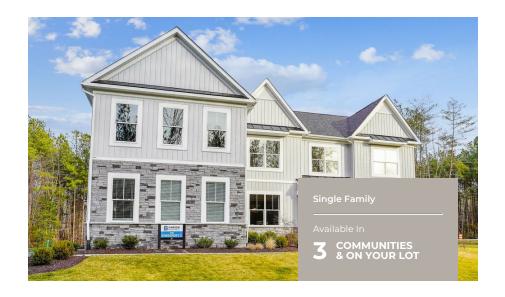

# CRAFTSMAN COLLECTION KINGSPORT II - CRAFTSMAN SINGLE FAMILY IN 3 LOCATIONS

QUESTIONS? ASK US! 410-928-1161

2.5 - 5.5 Baths

3,436 - 7,288 Sq Ft

The Kingsport II Craftsman is an updated version of our most popular and versatile estate home starting at 3,436 square feet, with options to expand up to 7,288 square feet of luxurious living space. The home can be built with a two or three car garage and is available in many elevations including traditional, brick and stone combination and craftsman styles. Inside, plenty of grand features await including a two-story foyer, two-story family room, optional in-law suite and multiple options to upgrade to a gourmet or chef's kitchen. A luxury owner's retreat can be designed with a sitting area, fireplace, multiple walk-in closets and our most exciting Caribbean or California spa bath. Design your basement for entertaining with options like a theater room, wet bar and a den or 5th bedroom. There are hundreds of ways to personalize this elegant home and make it your own.