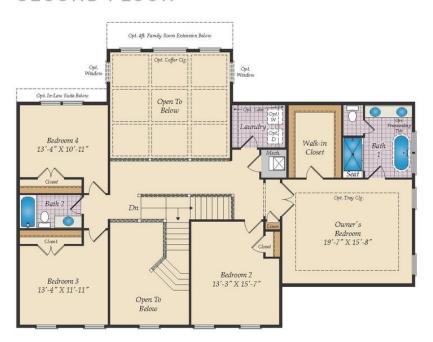

# SECOND FLOOR

OPT. SITTING ROOM W/ 2 CAR SIDE LOAD GARAGE

OPT. BUDDY BATH

OPT. 3RD BATH

OPT. CALIFORNIA BATH

OPT. CONSERVATORY BELOW

OPT. CARIBBEAN BATH