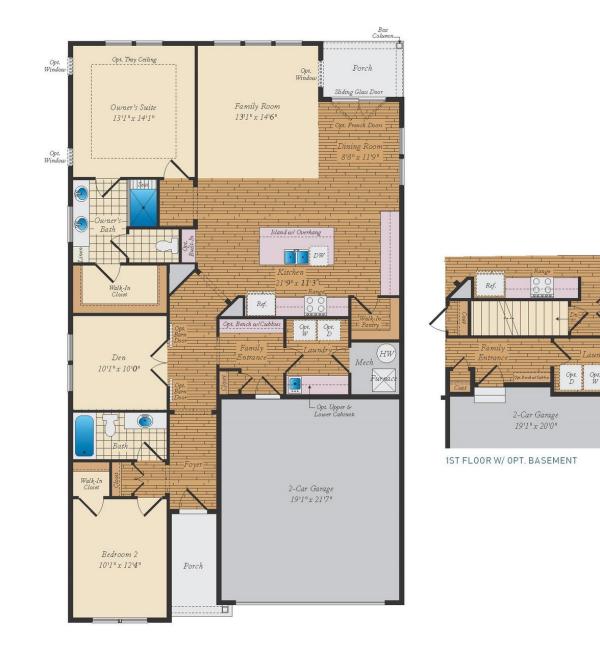

QUESTIONS? ASK US! 410-928-1161

2 - 3 Beds

2 - 3 Baths

1,661 - 3,850 Sq Ft

The Kellaway is a cottage-style home that is part of our Symphony Series for Active Adults. The layout features one-level living with an open floorplan, a large owner suite, a guest room and den. Add a sky basement for additional space and storage and/or a fully finished basement. Plenty of options are available to personalize this home.

COMMUNITY & ON YOUR LOT

#### **Available Elevations**







## FIRST FLOOR







# OPTIONAL SKY BASEMENT





1ST FLOOR W/ OPT. SKY BASEMENT



1ST FLOOR W/ OPT. SKY BASEMENT & BASEMENT





### OPT. BASEMENT







### ADDITIONAL FEATURES



OPT. SUNROOM

OPT. EXTENDED DINING ROOM



OPT. OWNER'S BATH W/TUB & SHOWER