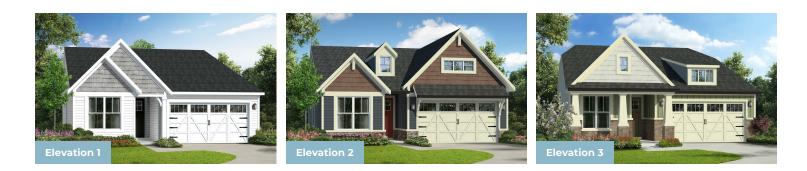

QUESTIONS? ASK US! 410-928-1161

2 - 3 Beds

2 - 3 Baths

1,661 - 3,850 Sq Ft

The Kellaway is a cottage-style home that is part of our Symphony Series for Active Adults. The layout features one-level living with an open floorplan, a large owner suite, a guest room and den. Add a sky basement for additional space and storage and/or a fully finished basement. Plenty of options are available to personalize this home.

COMMUNITY & ON YOUR LOT

#### **Available Elevations**







## FIRST FLOOR







# OPTIONAL SKY BASEMENT





1ST FLOOR W/ OPT. SKY BASEMENT



1ST FLOOR W/ OPT. SKY BASEMENT & BASEMENT





### OPT. BASEMENT







### ADDITIONAL FEATURES



OPT. SUNROOM

OPT. EXTENDED DINING ROOM



OPT. OWNER'S BATH W/TUB & SHOWER