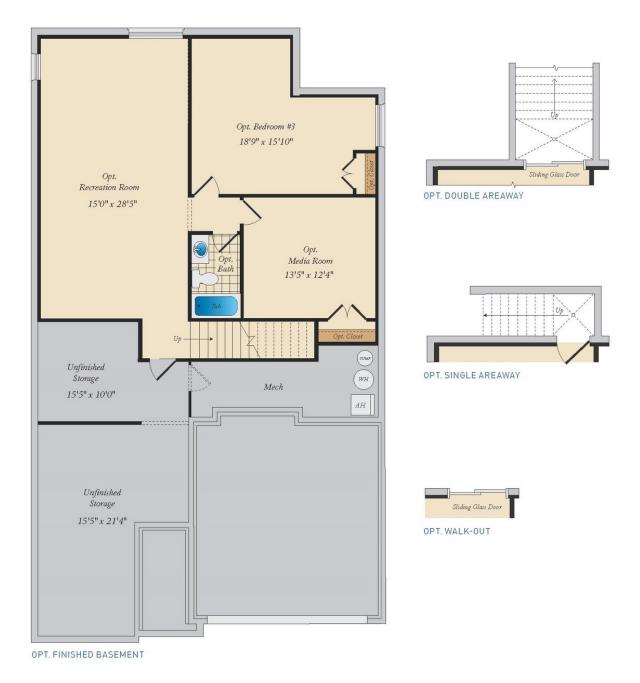

QUESTIONS? ASK US! 410-928-1161

2 - 3 Beds

2 - 3 Baths

1,661 - 3,850 Sq Ft

The Kellaway is a cottage-style home that is part of our Symphony Series for Active Adults. The layout features one-level living with an open floorplan, a large owner suite, a guest room and den. Add a sky basement for additional space and storage and/or a fully finished basement. Plenty of options are available to personalize this home.

COMMUNITY & ON YOUR LOT

#### **Available Elevations**







## FIRST FLOOR







# OPTIONAL SKY BASEMENT





1ST FLOOR W/ OPT. SKY BASEMENT



1ST FLOOR W/ OPT. SKY BASEMENT & BASEMENT





### OPT. BASEMENT







### ADDITIONAL FEATURES



OPT. SUNROOM

OPT. EXTENDED DINING ROOM



OPT. OWNER'S BATH W/TUB & SHOWER