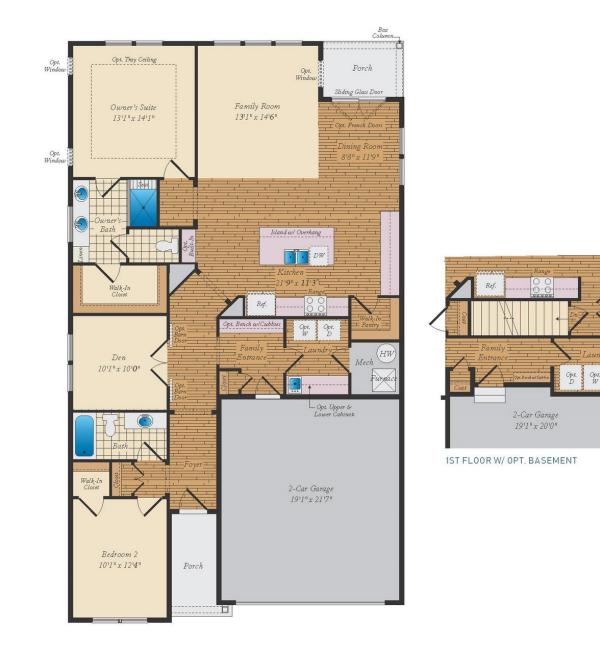

#### QUESTIONS? ASK US! 410-928-1161



FIRST FLOOR OWNER SUITES

**KELLAWAY** 

2 - 3 Beds

2 - 3 Baths

1,661 - 3,850 Sq Ft

The Kellaway is a cottage-style home that features one-level living with an open floorplan, a large owner suite, a guest room and den. Add a sky basement for additional space and storage. Plenty of options are available to personalize this home.

#### **Available Elevations**







## FIRST FLOOR







# OPTIONAL SKY BASEMENT





1ST FLOOR W/ OPT. SKY BASEMENT



1ST FLOOR W/ OPT. SKY BASEMENT & BASEMENT





#### OPT. BASEMENT







### ADDITIONAL FEATURES



OPT. SUNROOM

OPT. EXTENDED DINING ROOM



OPT. OWNER'S BATH W/TUB & SHOWER