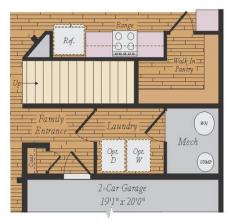

# OPTIONAL SKY BASEMENT

1ST FLOOR W/ OPT. SKY BASEMENT

1ST FLOOR W/ OPT. SKY BASEMENT & BASEMENT