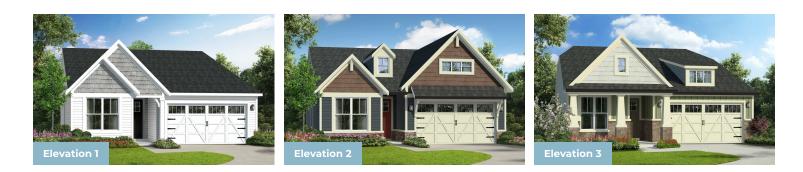

#### QUESTIONS? ASK US! 410-928-1161



FIRST FLOOR OWNER SUITES

**KELLAWAY** 

2 - 3 Beds

2 - 3 Baths

1,661 - 3,850 Sq Ft

The Kellaway is a cottage-style home that features one-level living with an open floorplan, a large owner suite, a guest room and den. Add a sky basement for additional space and storage. Plenty of options are available to personalize this home.

#### **Available Elevations**







## FIRST FLOOR







# OPTIONAL SKY BASEMENT





1ST FLOOR W/ OPT. SKY BASEMENT



1ST FLOOR W/ OPT. SKY BASEMENT & BASEMENT





#### OPT. BASEMENT







### ADDITIONAL FEATURES



OPT. SUNROOM

OPT. EXTENDED DINING ROOM



OPT. OWNER'S BATH W/TUB & SHOWER