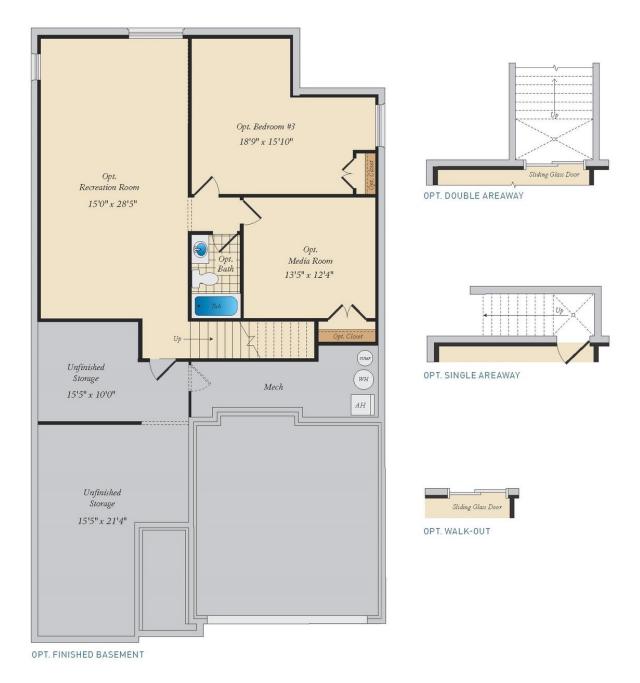

#### QUESTIONS? ASK US! 410-928-1161



FIRST FLOOR OWNER SUITES

**KELLAWAY** 

2 - 3 Beds

2 - 3 Baths

1,661 - 3,850 Sq Ft

The Kellaway is a cottage-style home that features one-level living with an open floorplan, a large owner suite, a guest room and den. Add a sky basement for additional space and storage. Plenty of options are available to personalize this home.

#### **Available Elevations**







## FIRST FLOOR







# OPTIONAL SKY BASEMENT





1ST FLOOR W/ OPT. SKY BASEMENT



1ST FLOOR W/ OPT. SKY BASEMENT & BASEMENT





#### OPT. BASEMENT







### ADDITIONAL FEATURES



OPT. SUNROOM

OPT. EXTENDED DINING ROOM



OPT. OWNER'S BATH W/TUB & SHOWER