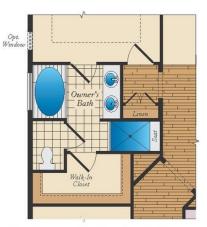

### ADDITIONAL FEATURES

OPT. SUNROOM

OPT. EXTENDED DINING ROOM

OPT. OWNER'S BATH W/TUB & SHOWER