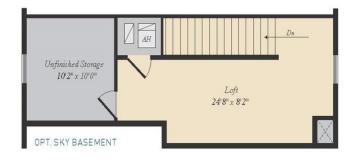

# OPTIONAL SKY BASEMENT

1ST FLOOR W/ OPT. SKY BASEMENT

1ST FLOOR W/ OPT. SKY BASEMENT & BASEMENT