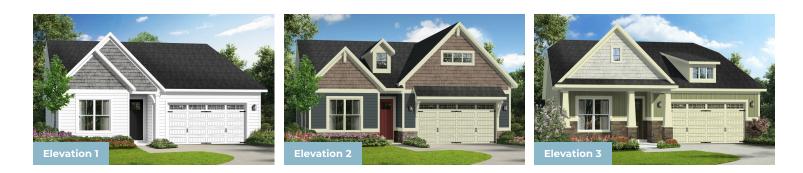

QUESTIONS? ASK US! 410-928-1161

2 - 3 Beds

2 - 3 Baths

1,661 - 3,850 Sq Ft

The Kellaway is a cottage-style home that is part of our Symphony Series for Active Adults. The layout features one-level living with an open floorplan, a large owner suite, a guest room and den. Add a sky basement for additional space and storage. Plenty of options are available to personalize this home.

#### **Available Elevations**







## FIRST FLOOR







# OPTIONAL SKY BASEMENT





1ST FLOOR W/ OPT. SKY BASEMENT



1ST FLOOR W/ OPT. SKY BASEMENT & BASEMENT





### OPT. BASEMENT







### ADDITIONAL FEATURES



OPT. SUNROOM

OPT. EXTENDED DINING ROOM



OPT. OWNER'S BATH W/TUB & SHOWER