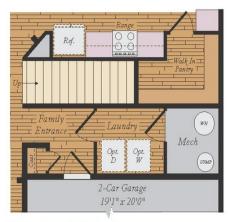

QUESTIONS? ASK US! 410-928-1161

2 - 3 Beds

2 - 3 Baths

1,661 - 3,850 Sq Ft

The Kellaway is a cottage-style home that is part of our Symphony Series for Active Adults. The layout features one-level living with an open floorplan, a large owner suite, a guest room and den. Add a sky basement for additional space and storage. Plenty of options are available to personalize this home.

#### **Available Elevations**







## FIRST FLOOR







# OPTIONAL SKY BASEMENT





1ST FLOOR W/ OPT. SKY BASEMENT



1ST FLOOR W/ OPT. SKY BASEMENT & BASEMENT





### OPT. BASEMENT







### ADDITIONAL FEATURES



OPT. SUNROOM

OPT. EXTENDED DINING ROOM



OPT. OWNER'S BATH W/TUB & SHOWER