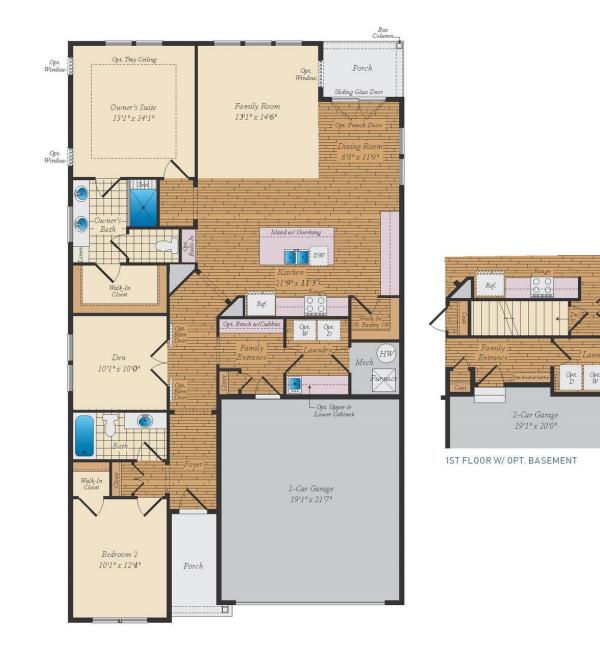

QUESTIONS? ASK US! 410-928-1161

2 - 3 Beds

2 - 3 Baths

1,661 - 3,850 Sq Ft

The Kellaway is a cottage-style home that is part of our Symphony Series for Active Adults. The layout features one-level living with an open floorplan, a large owner suite, a guest room and den. Add a sky basement for additional space and storage. Plenty of options are available to personalize this home.

#### **Available Elevations**







## FIRST FLOOR







# OPTIONAL SKY BASEMENT





1ST FLOOR W/ OPT. SKY BASEMENT



1ST FLOOR W/ OPT. SKY BASEMENT & BASEMENT





### OPT. BASEMENT







### ADDITIONAL FEATURES



OPT. SUNROOM

OPT. EXTENDED DINING ROOM



OPT. OWNER'S BATH W/TUB & SHOWER