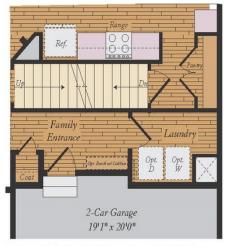

# OPTIONAL SKY BASEMENT

1ST FLOOR W/ OPT. SKY BASEMENT

1ST FLOOR W/ OPT. SKY BASEMENT & BASEMENT