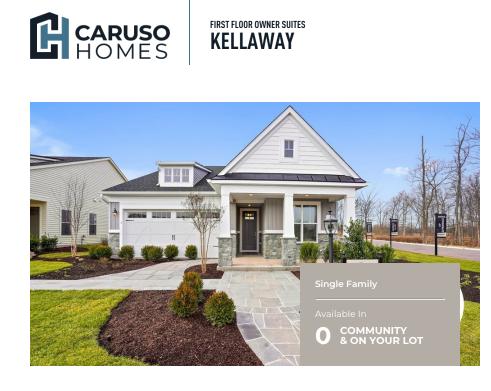

QUESTIONS? ASK US! 410-928-1161

2 - 3 Beds

2 - 3 Baths

1,661 - 3,850 Sq Ft

The Kellaway is a cottage-style home that is part of our Symphony Series for Active Adults. The layout features one-level living with an open floorplan, a large owner suite, a guest room and den. Add a sky basement for additional space and storage. Plenty of options are available to personalize this home.