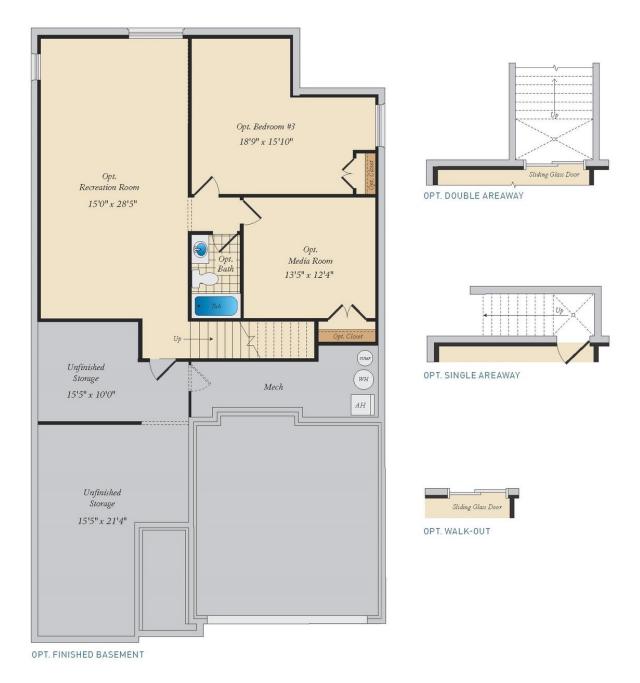

QUESTIONS? ASK US! 410-928-1161

2 - 3 Beds

2 - 3 Baths

1,661 - 3,850 Sq Ft

The Kellaway is a cottage-style home that is part of our Symphony Series for Active Adults. The layout features one-level living with an open floorplan, a large owner suite, a guest room and den. Add a sky basement for additional space and storage. Plenty of options are available to personalize this home.

#### **Available Elevations**







## FIRST FLOOR







# OPTIONAL SKY BASEMENT





1ST FLOOR W/ OPT. SKY BASEMENT



1ST FLOOR W/ OPT. SKY BASEMENT & BASEMENT





### OPT. BASEMENT







### ADDITIONAL FEATURES



OPT. SUNROOM

OPT. EXTENDED DINING ROOM



OPT. OWNER'S BATH W/TUB & SHOWER