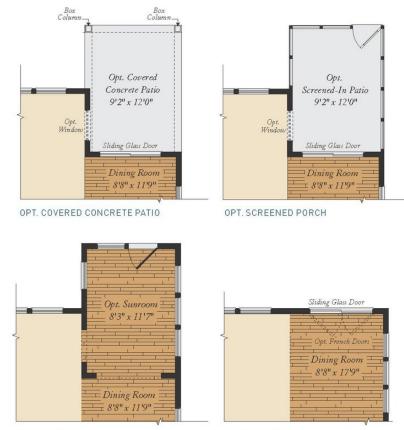

### ADDITIONAL FEATURES

OPT. SUNROOM

OPT. EXTENDED DINING ROOM

OPT. OWNER'S BATH W/TUB & SHOWER