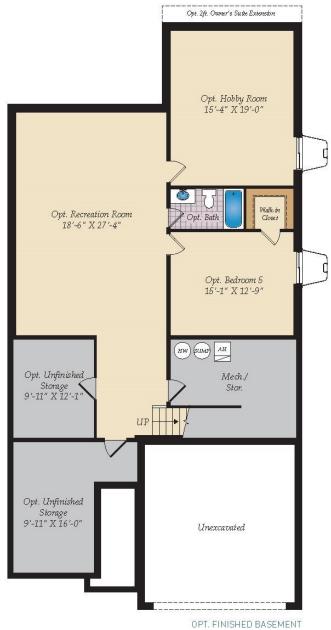

## OPTIONAL BASEMENT

OPT. AREAWAY

Brick/stone fronts, chimneys, bay windows, keystones, exterior trim, garage doors, light fixtures, dormers, and gables shown on elevations are optional features. Actual product specifications may vary in dimension or detail from these drawings. This insert is for illustrative purposes only and is not part of the legal contract. All dimensions are approximate. Many available options are not shown.