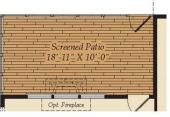

## FIRST FLOOR

OPT. SUNROOM

OPT. SCREENED PORCH

OPT. OWNER'S BATH W/ TUB & SHOWER

Brick/stone fronts, chimneys, bay windows, keystones, exterior trim, garage doors, light fixtures, dormers, and gables shown on elevations are optional features. Actual product specifications may vary in dimension or detail from these drawings. This insert is for illustrative purposes only and is not part of the legal contract. All dimensions are approximate. Many available options are not shown.