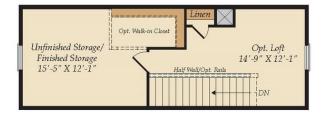

## **OPT. SKY BASEMENT**

OPT. LOWER LEVEL BASEMENT CONDITION

OPT. BEDROOM 4

OPT. BATH

OPT. STAIRS TO OPT. SKY BASEMENT

OPT. STAIRS TO OPT. SKY BASEMENT & OPT. BASEMENT

Brick/stone fronts, chimneys, bay windows, keystones, exterior trim, garage doors, light fixtures, dormers, and gables shown on elevations are optional features. Actual product specifications may vary in dimension or detail from these drawings. This insert is for illustrative purposes only and is not part of the legal contract. All dimensions are approximate. Many available options are not shown.