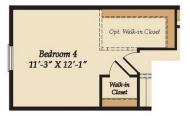

## **OPT. SKY BASEMENT**

OPT. LOWER LEVEL BASEMENT CONDITION

OPT. BEDROOM 4

OPT. BATH

OPT. STAIRS TO OPT. SKY BASEMENT

OPT. STAIRS TO OPT. SKY BASEMENT & OPT. BASEMENT

Brick/stone fronts, chimneys, bay windows, keystones, exterior trim, garage doors, light fixtures, dormers, and gables shown on elevations are optional features. Actual product specifications may vary in dimension or detail from these drawings. This insert is for illustrative purposes only and is not part of the legal contract. All dimensions are approximate. Many available options are not shown.