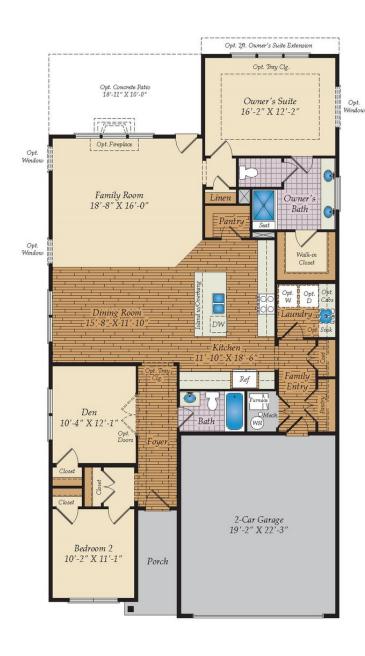

## FIRST FLOOR

OPT. SUNROOM

OPT. SCREENED PORCH

OPT. OWNER'S BATH W/ TUB & SHOWER

Brick/stone fronts, chimneys, bay windows, keystones, exterior trim, garage doors, light fixtures, dormers, and gables shown on elevations are optional features. Actual product specifications may vary in dimension or detail from these drawings. This insert is for illustrative purposes only and is not part of the legal contract. All dimensions are approximate. Many available options are not shown.