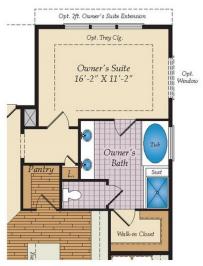

FIRST FLOOR OWNER SUITES

- 2 3 Beds
- 2 3 Baths
- 1,793 4,094 Sq Ft

The lves is a cottage-style home that is part of our Symphony Series for Active Adults. The layout features onelevel living with an open floorplan, a large owner suite, a guest room and den. Add a loft and sky basement for additional space and storage and/or a fully finished basement. Plenty of options such as room extensions, sunrooms and screened porch are available to personalize this home.

## FIRST FLOOR

OPT. SUNROOM

OPT. SCREENED PORCH

OPT. OWNER'S BATH W/ TUB & SHOWER

Brick/stone fronts, chimneys, bay windows, keystones, exterior trim, garage doors, light fixtures, dormers, and gables shown on elevations are optional features. Actual product specifications may vary in dimension or detail from these drawings. This insert is for illustrative purposes only and is not part of the legal contract. All dimensions are approximate. Many available options are not shown.