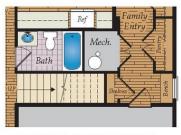

## OPTIONAL BASEMENT

OPT. AREAWAY

Brick/stone fronts, chimneys, bay windows, keystones, exterior trim, garage doors, light fixtures, dormers, and gables shown on elevations are optional features. Actual product specifications may vary in dimension or detail from these drawings. This insert is for illustrative purposes only and is not part of the legal contract. All dimensions are approximate. Many available options are not shown.