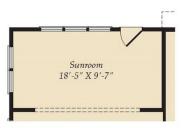

## FIRST FLOOR

OPT. SUNROOM

OPT. SCREENED PORCH

OPT. OWNER'S BATH W/ TUB & SHOWER

Brick/stone fronts, chimneys, bay windows, keystones, exterior trim, garage doors, light fixtures, dormers, and gables shown on elevations are optional features. Actual product specifications may vary in dimension or detail from these drawings. This insert is for illustrative purposes only and is not part of the legal contract. All dimensions are approximate. Many available options are not shown.