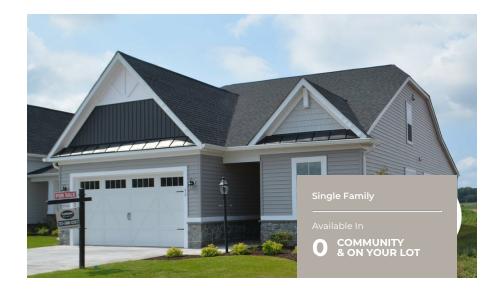

FIRST FLOOR OWNER SUITES

- 2 3 Beds
- 2 3 Baths
- 1,793 4,094 Sq Ft

The lves is a cottage-style home that is part of our Symphony Series for Active Adults. The layout features onelevel living with an open floorplan, a large owner suite, a guest room and den. Add a loft and sky basement for additional space and storage and/or a fully finished basement. Plenty of options such as room extensions, sunrooms and screened porch are available to personalize this home.

FIRST FLOOR OWNER SUITES