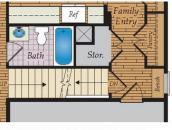

## OPTIONAL BASEMENT

OPT. AREAWAY

Brick/stone fronts, chimneys, bay windows, keystones, exterior trim, garage doors, light fixtures, dormers, and gables shown on elevations are optional features. Actual product specifications may vary in dimension or detail from these drawings. This insert is for illustrative purposes only and is not part of the legal contract. All dimensions are approximate. Many available options are not shown.