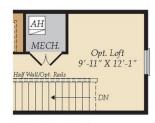

## OPTIONAL BASEMENT

OPT. AREAWAY

Brick/stone fronts, chimneys, bay windows, keystones, exterior trim, garage doors, light fixtures, dormers, and gables shown on elevations are optional features. Actual product specifications may vary in dimension or detail from these drawings. This insert is for illustrative purposes only and is not part of the legal contract. All dimensions are approximate. Many available options are not shown.