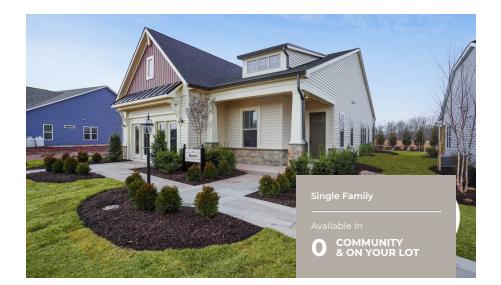

2 - 5 Beds

2.5 - 4.5 Baths

1,966 - 4,850 Sq Ft

The Hayes is a cottage-style home that features one-level living with an open floorplan, a large owner suite, a guest room and den. Add additional living and storage space with the option to add a second floor with a loft and 2 bedrooms and/or add a fully finished basement. Plenty of options are available to personalize this home.