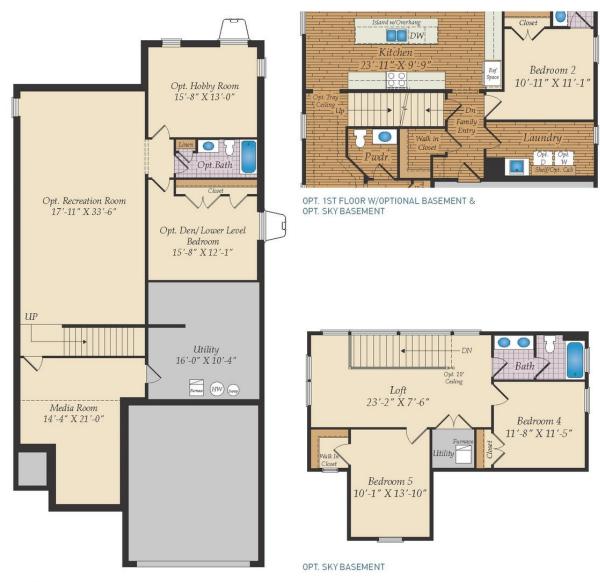

2 - 5 Beds

2.5 - 4.5 Baths

1,966 - 4,850 Sq Ft

The Hayes is a cottage-style home that features one-level living with an open floorplan, a large owner suite, a guest room and den. Add additional living and storage space with the option to add a second floor with a loft and 2 bedrooms and/or add a fully finished basement. Plenty of options are available to personalize this home.

## **Available Elevations**











## FIRST FLOOR





OPT. OWNER'S TUB AND SHOWER



OPT. OWNER'S WALK IN SHOWER



OPT. BEDROOM 3 WITH FULL BATH





## OPTIONAL SKY BASMENT AND OPTIONAL BASMENT



OPT, FINISHED BASEMENT





## OTHER OPTIONS



OPT. CONCRETE PATIO



OPT. SCREENED PORCH



OPT. SUNROOM



OPT. WALKOUT BASEMENT



OPT. SINGLE AREAWAY



OPT. DOUBLE AREAWAY