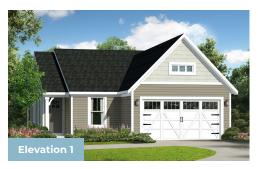

2 - 5 Beds

2.5 - 4.5 Baths

1,966 - 4,850 Sq Ft

The Hayes is a cottage-style home that features one-level living with an open floorplan, a large owner suite, a guest room and den. Add additional living and storage space with the option to add a second floor with a loft and 2 bedrooms and/or add a fully finished basement. Plenty of options are available to personalize this home.

## **Available Elevations**











## FIRST FLOOR





OPT. OWNER'S TUB AND SHOWER



OPT. OWNER'S WALK IN SHOWER



OPT. BEDROOM 3 WITH FULL BATH





## OPTIONAL SKY BASMENT AND OPTIONAL BASMENT



OPT, FINISHED BASEMENT





## OTHER OPTIONS



OPT. CONCRETE PATIO



OPT. SCREENED PORCH



OPT. SUNROOM



OPT. WALKOUT BASEMENT



OPT. SINGLE AREAWAY



OPT. DOUBLE AREAWAY