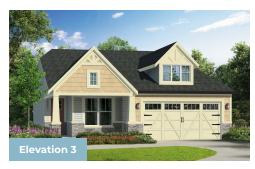

2 - 5 Beds

2.5 - 4.5 Baths

1,966 - 4,850 Sq Ft

The Hayes is a cottage-style home that features one-level living with an open floorplan, a large owner suite, a guest room and den. Add additional living and storage space with the option to add a second floor with a loft and 2 bedrooms and/or add a fully finished basement. Plenty of options are available to personalize this home.

## **Available Elevations**











## FIRST FLOOR





OPT. OWNER'S TUB AND SHOWER



OPT. OWNER'S WALK IN SHOWER



OPT. BEDROOM 3 WITH FULL BATH





## OPTIONAL SKY BASMENT AND OPTIONAL BASMENT



OPT, FINISHED BASEMENT





## OTHER OPTIONS



OPT. CONCRETE PATIO



OPT. SCREENED PORCH



OPT. SUNROOM



OPT. WALKOUT BASEMENT



OPT. SINGLE AREAWAY



OPT. DOUBLE AREAWAY