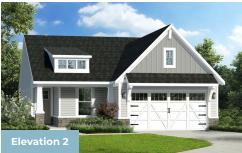

2 - 5 Beds

2.5 - 4.5 Baths

1,966 - 4,850 Sq Ft

The Hayes is a cottage-style home that features one-level living with an open floorplan, a large owner suite, a guest room and den. Add additional living and storage space with the option to add a second floor with a loft and 2 bedrooms and/or add a fully finished basement. Plenty of options are available to personalize this home.

## **Available Elevations**











## FIRST FLOOR





OPT. OWNER'S TUB AND SHOWER



OPT. OWNER'S WALK IN SHOWER



OPT. BEDROOM 3 WITH FULL BATH





## OPTIONAL SKY BASMENT AND OPTIONAL BASMENT



OPT, FINISHED BASEMENT





## OTHER OPTIONS



OPT. CONCRETE PATIO



OPT. SCREENED PORCH



OPT. SUNROOM



OPT. WALKOUT BASEMENT



OPT. SINGLE AREAWAY



OPT. DOUBLE AREAWAY