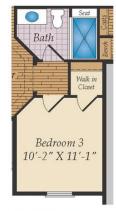

## FIRST FLOOR

OPT. OWNER'S TUB AND SHOWER

OPT. OWNER'S WALK IN SHOWER

OPT. BEDROOM 3 WITH FULL BATH