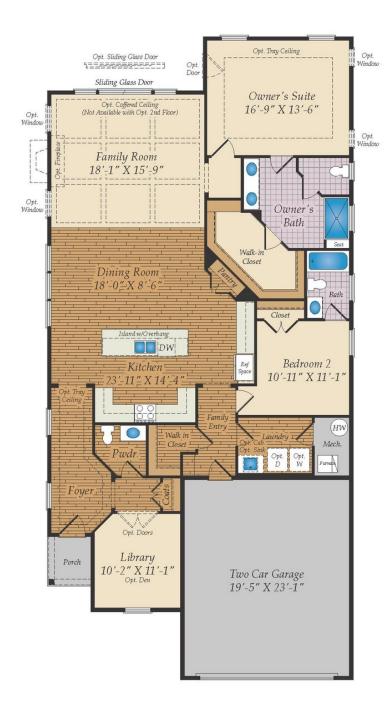

2 - 5 Beds

2.5 - 4.5 Baths

1,966 - 4,850 Sq Ft

The Hayes is a cottage-style home that features one-level living with an open floorplan, a large owner suite, a guest room and den. Add additional living and storage space with the option to add a second floor with a loft and 2 bedrooms and/or add a fully finished basement. Plenty of options are available to personalize this home.