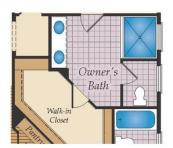

## FIRST FLOOR

OPT. OWNER'S TUB AND SHOWER

OPT. OWNER'S WALK IN SHOWER

OPT. BEDROOM 3 WITH FULL BATH