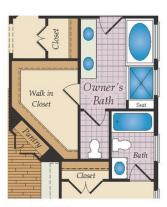

## FIRST FLOOR

OPT. OWNER'S TUB AND SHOWER

OPT. OWNER'S WALK IN SHOWER

OPT. BEDROOM 3 WITH FULL BATH