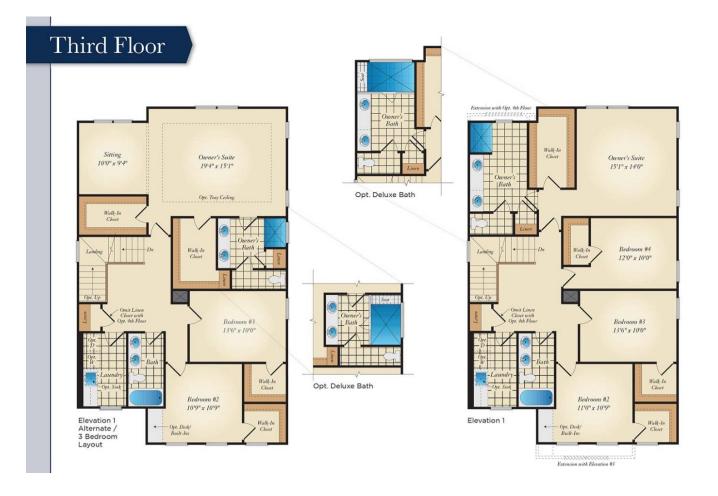

QUESTIONS? ASK US! 410-928-1161

3 - 4 Beds 2.5 - 3 Baths 2,947 - 3,383 Sq Ft

The Harbor Master is a single family waterfront home designed to take in the views. Enjoy decks on both upper levels. 2 Car Garage on bottom level. Open floor plan on main level with kitchen, great room, study, and dining room. Choose from either a 3 or 4 bedroom layout on the second floor with walk-in closets and an ensuite owners bath. An optional rooftop loft and deck provides even more space for entertaining or just taking in the views.

#### **Available Elevations**

Brick/stone fronts, chimneys, bay windows, keystones, exterior trim, garage doors, light fixtures, dormers, and gables shown on elevations are optional features. Actual product specifications may vary in dimension or detail from these drawings. This insert is for illustrative purposes only and is not part of the legal contract. All dimensions are approximate. Many available options are not shown.