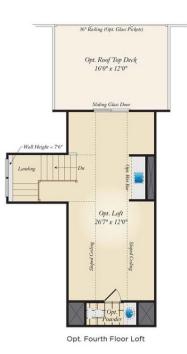

#### Opt. Fourth Floor

Brick/stone fronts, chimneys, bay windows, keystones, exterior trim, garage doors, light fixtures, dormers, and gables shown on elevations are optional features. Actual product specifications may vary in dimension or detail from these drawings. This insert is for illustrative purposes only and is not part of the legal contract. All dimensions are approximate. Many available options are not shown.