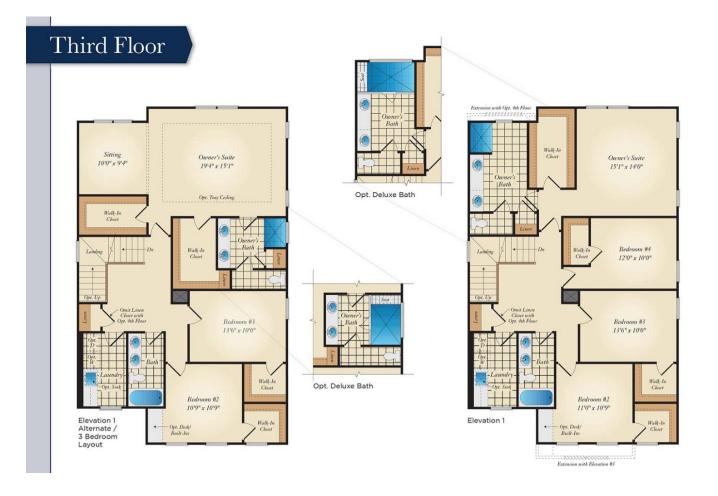

QUESTIONS? ASK US! 410-928-1161

3 - 4 Beds 2.5 - 3 Baths 2,947 - 3,383 Sq Ft

The Harbor Master is a single family waterfront home designed to take in the views. Enjoy decks on both upper levels. 2 Car Garage on bottom level. Open floor plan on main level with kitchen, great room, study, dining room and an optional morning room. Choose from either a 3 or 4 bedroom layout on the second floor with walk-in closets and an ensuite owners bath. An optional rooftop loft and deck provides even more space for entertaining or just taking in the views.

#### **Available Elevations**

Brick/stone fronts, chimneys, bay windows, keystones, exterior trim, garage doors, light fixtures, dormers, and gables shown on elevations are optional features. Actual product specifications may vary in dimension or detail from these drawings. This insert is for illustrative purposes only and is not part of the legal contract. All dimensions are approximate. Many available options are not shown.