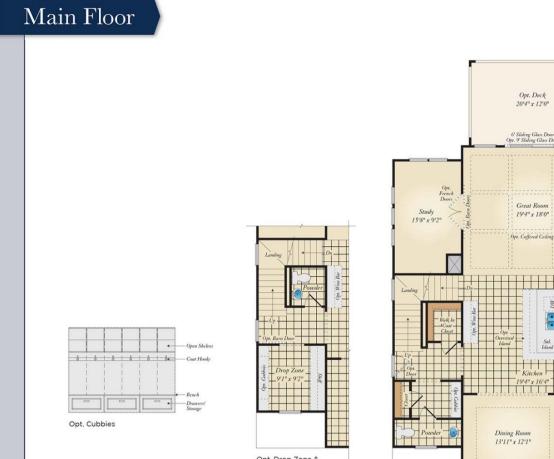

Opt.

Opt.

Opt. Truy Ceiling

Box Bay with Elevation #2

Opt. Drop Zone & Powder Room Layout

Elevation 1

QUESTIONS? ASK US! 410-928-1161