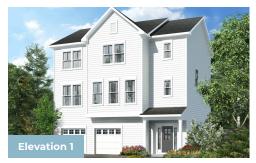

2.5 - 5 Baths

4 Beds

2,266 - 2,702 Sq Ft



The Hamilton plan offers an open concept floor plan with plenty of space for your family. The ground level features a two-car garage, a separate entrance with a foyer, an optional rec room and full bath. Walk up to the main level which offers a great room with fireplace open to the kitchen and dining room. Also on the main level is a bedroom, a powder room that can be converted to a full bath, and an owner's choice room that can be used as an office, den or hobby room. The second floor features a large owner's suite with ensuite bath and large walk-in closet, two additional bedrooms, a hall bath and a convenient laundry room. Choose from a variety of options and upgrades to make this home fit your style!

## **Available Elevations**











## BASEMENT







## FIRST FLOOR





OPT. FULL BATH





## SECOND FLOOR



OPT. ALTERNATE OWNER'S BATH



OPT. BATH ILO NOOK