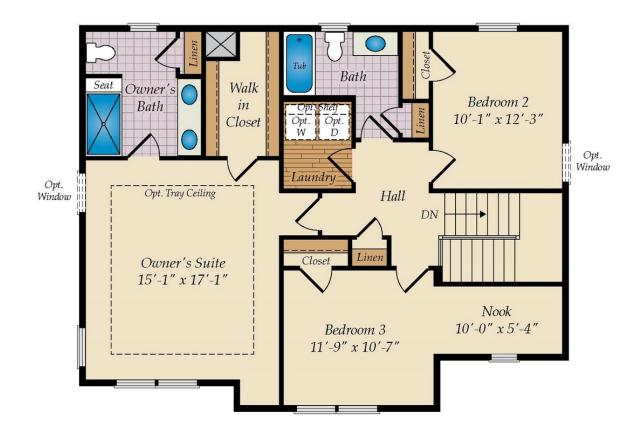

amily. The ground level features a two-car garage, a separate entrance with a foyer, an optional rec room and full bath. Walk up to the main level which offers a great room with fireplace open to the kitchen and dining room. Also on the main level is a bedroom, a powder room that can be converted to a full bath, and an owner's choice room that can be used as an office, den or hobby room. The second floor features a large owner's suite with ensuite bath and large walk-in closet, two additional bedrooms, a hall bath and a convenient laundry room. Choose from a variety of options and upgrades to make this home fit your style!

## **Available Elevations**











## BASEMENT







## FIRST FLOOR





OPT. FULL BATH





## SECOND FLOOR



OPT. ALTERNATE OWNER'S BATH



OPT. BATH ILO NOOK