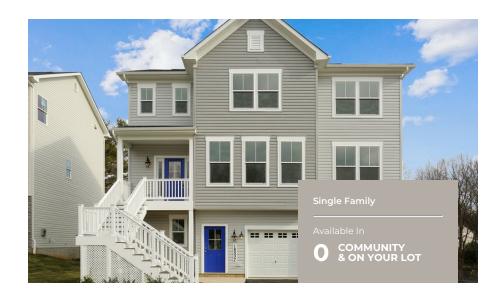

2.5 - 5 Baths

4 Beds

2,266 - 2,702 Sq Ft

The Hamilton plan offers an open concept floor plan with plenty of space for your family. The ground level features a two-car garage, a separate entrance with a foyer, an optional rec room and full bath. Walk up to the main level which offers a great room with fireplace open to the kitchen and dining room. Also on the main level is a bedroom, a powder room that can be converted to a full bath, and an owner's choice room that can be used as an office, den or hobby room. The second floor features a large owner's suite with ensuite bath and large walk-in closet, two additional bedrooms, a hall bath and a convenient laundry room. Choose from a variety of options and upgrades to make this home fit your style!