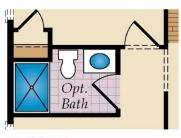

Sq Ft



The Hamilton plan offers an open concept floor plan with plenty of space for your family. The ground level features a two-car garage, a separate entrance with a foyer, an optional rec room and full bath. Walk up to the main level which offers a great room with fireplace open to the kitchen and dining room. Also on the main level is a bedroom, a powder room that can be converted to a full bath, and an owner's choice room that can be used as an office, den or hobby room. The second floor features a large owner's suite with ensuite bath and large walk-in closet, two additional bedrooms, a hall bath and a convenient laundry room. Choose from a variety of options and upgrades to make this home fit your style!

## **Available Elevations**











## BASEMENT







## FIRST FLOOR





OPT. FULL BATH





## SECOND FLOOR



OPT. ALTERNATE OWNER'S BATH



OPT. BATH ILO NOOK