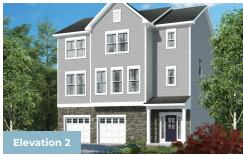

2.5 - 5 Baths

4 Beds

2,266 - 2,702 Sq Ft



The Hamilton plan offers an open concept floor plan with plenty of space for your family. The ground level features a two-car garage, a separate entrance with a foyer, an optional rec room and full bath. Walk up to the main level which offers a great room with fireplace open to the kitchen and dining room. Also on the main level is a bedroom, a powder room that can be converted to a full bath, and an owner's choice room that can be used as an office, den or hobby room. The second floor features a large owner's suite with ensuite bath and large walk-in closet, two additional bedrooms, a hall bath and a convenient laundry room. Choose from a variety of options and upgrades to make this home fit your style!

## **Available Elevations**











## BASEMENT







## FIRST FLOOR





OPT. FULL BATH





## SECOND FLOOR



OPT. ALTERNATE OWNER'S BATH



OPT. BATH ILO NOOK