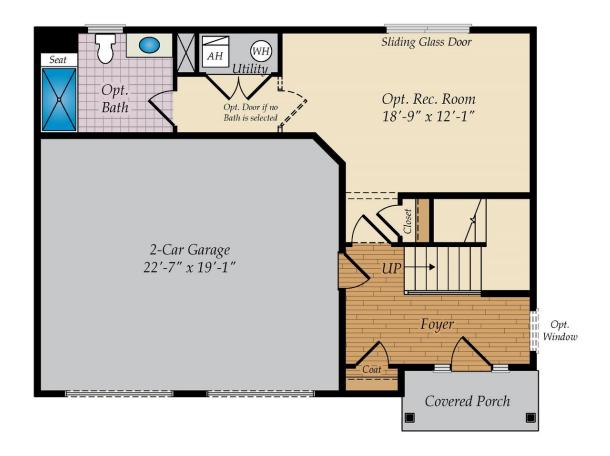

2.5 - 5 Baths

4 Beds

2,266 - 2,702 Sq Ft

The Hamilton plan offers an open concept floor plan with plenty of space for your family. The ground level features a two-car garage, a separate entrance with a foyer, an optional rec room and full bath. Walk up to the main level which offers a great room with fireplace open to the kitchen and dining room. Also on the main level is a bedroom, a powder room that can be converted to a full bath, and an owner's choice room that can be used as an office, den or hobby room. The second floor features a large owner's suite with ensuite bath and large walk-in closet, two additional bedrooms, a hall bath and a convenient laundry room. Choose from a variety of options and upgrades to make this home fit your style!

## BASEMENT