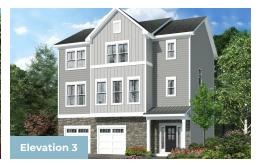

2.5 - 5 Baths

4 Beds

2,266 - 2,702 Sq Ft



The Hamilton plan offers an open concept floor plan with plenty of space for your family. The ground level features a two-car garage, a separate entrance with a foyer, an optional rec room and full bath. Walk up to the main level which offers a great room with fireplace open to the kitchen and dining room. Also on the main level is a bedroom, a powder room that can be converted to a full bath, and an owner's choice room that can be used as an office, den or hobby room. The second floor features a large owner's suite with ensuite bath and large walk-in closet, two additional bedrooms, a hall bath and a convenient laundry room. Choose from a variety of options and upgrades to make this home fit your style!

## **Available Elevations**











## BASEMENT







## FIRST FLOOR





OPT. FULL BATH





## SECOND FLOOR



OPT. ALTERNATE OWNER'S BATH



OPT. BATH ILO NOOK