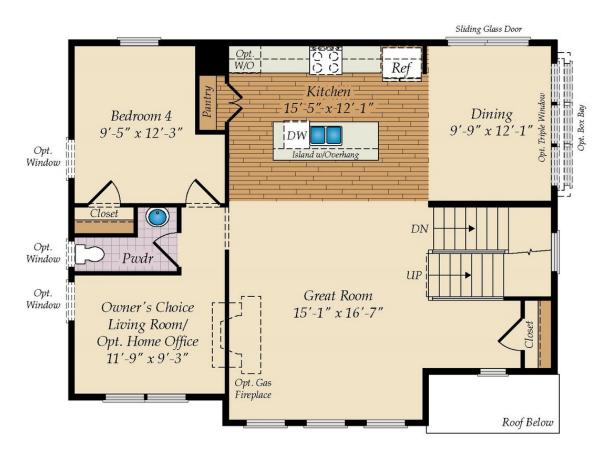

2.5 - 5 Baths

4 Beds

2,266 - 2,702 Sq Ft

The Hamilton plan offers an open concept floor plan with plenty of space for your family. The ground level features a two-car garage, a separate entrance with a foyer, an optional rec room and full bath. Walk up to the main level which offers a great room with fireplace open to the kitchen and dining room. Also on the main level is a bedroom, a powder room that can be converted to a full bath, and an owner's choice room that can be used as an office, den or hobby room. The second floor features a large owner's suite with ensuite bath and large walk-in closet, two additional bedrooms, a hall bath and a convenient laundry room. Choose from a variety of options and upgrades to make this home fit your style!

## FIRST FLOOR

OPT. FULL BATH