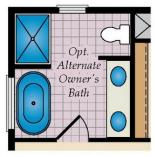

en concept floor plan with plenty of space for your family. The ground level features a two-car garage, a separate entrance with a foyer, an optional rec room and full bath. Walk up to the main level which offers a great room with fireplace open to the kitchen and dining room. Also on the main level is a bedroom, a powder room that can be converted to a full bath, and an owner's choice room that can be used as an office, den or hobby room. The second floor features a large owner's suite with ensuite bath and large walk-in closet, two additional bedrooms, a hall bath and a convenient laundry room. Choose from a variety of options and upgrades to make this home fit your style!

## **Available Elevations**











## BASEMENT







## FIRST FLOOR





OPT. FULL BATH





## SECOND FLOOR



OPT. ALTERNATE OWNER'S BATH



OPT. BATH ILO NOOK