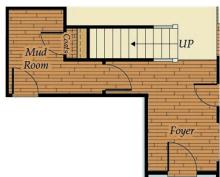

## FIRST FLOOR

OPT. SCREENED PORCH

OPT. DECK

OPT. EXPANDED KITCHEN

OPT. GUEST SUITE W. FULL BATH