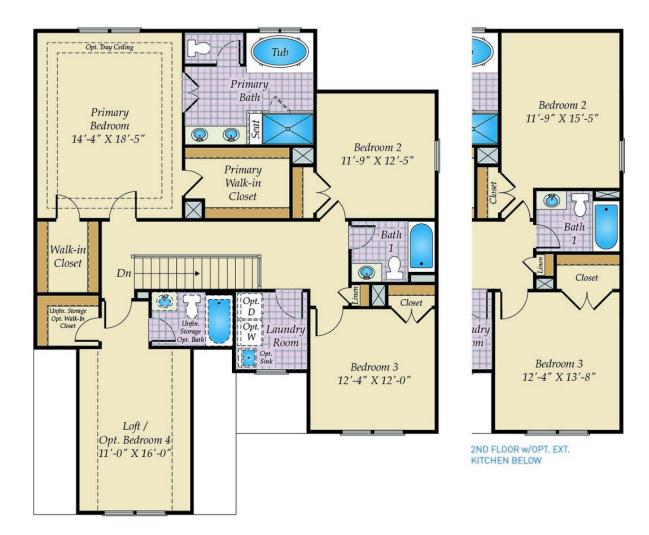

Upstairs comes standard three bedrooms and loft, which can be converted to an additional bedroom. The owner's suite features a luxurious bath, shower, and double vanity. Two walk-in closets provide plenty of extra storage space. Plenty of options available to make this floorplan your own!

# SECOND FLOOR

2ND FLOOR w/OPT. 3RD FLOOR

OPT. PRIMARY BATH