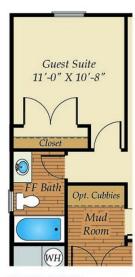

## FIRST FLOOR

OPT. SCREENED PORCH

OPT. DECK

OPT. EXPANDED KITCHEN

OPT. GUEST SUITE W. FULL BATH