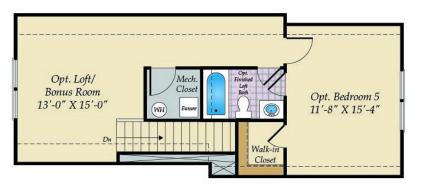

Upstairs comes standard three bedrooms and loft, which can be converted to an additional bedroom. The owner's suite features a luxurious bath, shower, and double vanity. Two walk-in closets provide plenty of extra storage space. Plenty of options available to make this floorplan your own!

# SECOND FLOOR

2ND FLOOR w/OPT. 3RD FLOOR

OPT. PRIMARY BATH