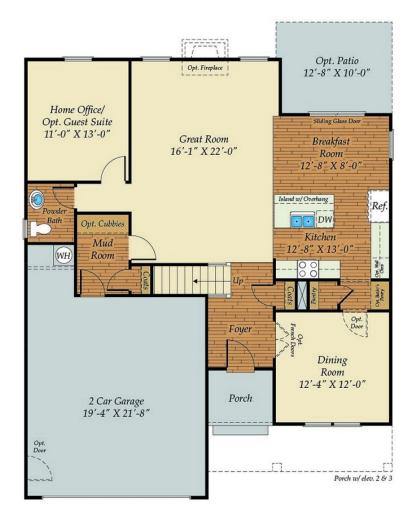

#### QUESTIONS? ASK US! 410-928-1161

3 - 5 Beds

2.5 - 4 Baths

2,686 - 3,599 Sq Ft

Our brand new Fontana plan! This floorplan offers plenty of room and options to suit your needs. Enter through the front porch and into the foyer and formal dining room. Walk further in where you are greeted by the sizeable family room, open to the kitchen. Choose to upgrade to a gourmet kitchen, which features a large island, kitchen backsplash, and large pantry, perfect for any chef. Opt for an optional deck or screened porch and enjoy the outdoors.

## FIRST FLOOR

OPT. SCREENED PORCH

OPT. DECK

OPT. EXPANDED KITCHEN

OPT. GUEST SUITE W. FULL BATH