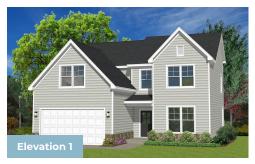

t porch and into the foyer and formal dining room. Walk further in where you are greeted by the sizeable family room, open to the kitchen. Choose to upgrade to a gourmet kitchen, which features a large island, kitchen backsplash, and large pantry, perfect for any chef. Opt for an optional deck or screened porch and enjoy the outdoors.

Upstairs comes standard three bedrooms and loft, which can be converted to an additional bedroom. The owner's suite features a luxurious bath, shower, and double vanity. Two walk-in closets provide plenty of extra storage space. Plenty of options available to make this floorplan your own!

\*\*Photos of a similar home are used for representation only and may show options/featured that are not included in the price of this home.

## **Available Elevations**











## FIRST FLOOR



OPT. SCREENED PORCH



OPT. DECK





OPT. EXPANDED KITCHEN



OPT. GUEST SUITE W. FULL BATH





# SECOND FLOOR







2ND FLOOR w/OPT. 3RD FLOOR

OPT. PRIMARY BATH





# OPT. FINISHED THIRD FLOOR AND OTHER OPTIONS





1ST FLOOR w/OPT. 3RD FLOOR