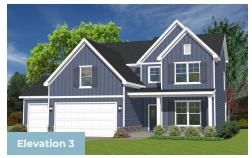

rch and into the foyer and formal dining room. Walk further in where you are greeted by the sizeable family room, open to the kitchen. Choose to upgrade to a gourmet kitchen, which features a large island, kitchen backsplash, and large pantry, perfect for any chef. Opt for an optional deck or screened porch and enjoy the outdoors.

Upstairs comes standard three bedrooms and loft, which can be converted to an additional bedroom. The owner's suite features a luxurious bath, shower, and double vanity. Two walk-in closets provide plenty of extra storage space. Plenty of options available to make this floorplan your own!

\*\*Photos of a similar home are used for representation only and may show options/featured that are not included in the price of this home.

## **Available Elevations**











## FIRST FLOOR



OPT. SCREENED PORCH



OPT. DECK





OPT. EXPANDED KITCHEN



OPT. GUEST SUITE W. FULL BATH





# SECOND FLOOR







2ND FLOOR w/OPT. 3RD FLOOR

OPT. PRIMARY BATH





# OPT. FINISHED THIRD FLOOR AND OTHER OPTIONS





1ST FLOOR w/OPT. 3RD FLOOR