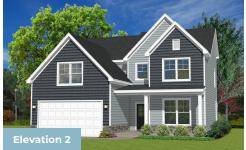

porch and into the foyer and formal dining room. Walk further in where you are greeted by the sizeable family room, open to the kitchen. Choose to upgrade to a gourmet kitchen, which features a large island, kitchen backsplash, and large pantry, perfect for any chef. Opt for an optional deck or screened porch and enjoy the outdoors.

Upstairs comes standard three bedrooms and loft, which can be converted to an additional bedroom. The owner's suite features a luxurious bath, shower, and double vanity. Two walk-in closets provide plenty of extra storage space. Plenty of options available to make this floorplan your own!

\*\*Photos of a similar home are used for representation only and may show options/featured that are not included in the price of this home.

## **Available Elevations**











## FIRST FLOOR



OPT. SCREENED PORCH



OPT. DECK





OPT. EXPANDED KITCHEN



OPT. GUEST SUITE W. FULL BATH





# SECOND FLOOR







2ND FLOOR w/OPT. 3RD FLOOR

OPT. PRIMARY BATH





# OPT. FINISHED THIRD FLOOR AND OTHER OPTIONS





1ST FLOOR w/OPT. 3RD FLOOR