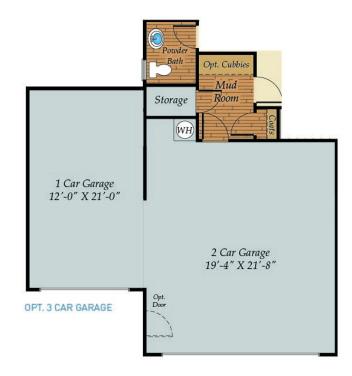

## FIRST FLOOR

OPT. SCREENED PORCH

OPT. DECK

OPT. EXPANDED KITCHEN

OPT. GUEST SUITE W. FULL BATH