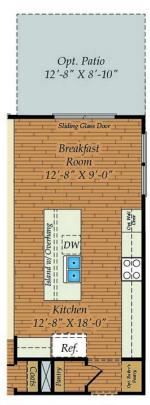

## FIRST FLOOR

OPT. SCREENED PORCH

OPT. DECK

OPT. EXPANDED KITCHEN

OPT. GUEST SUITE W. FULL BATH