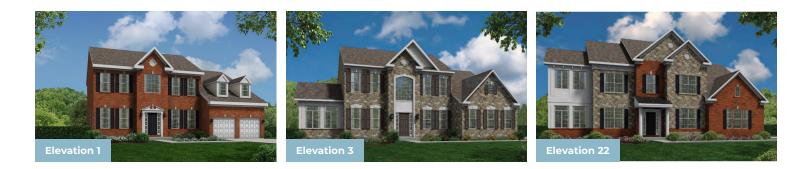

## **Available Elevations**

QUESTIONS? ASK US! 410-928-1161

QUESTIONS? ASK US! 410-928-1161

4 - 5 Beds 2.5 - 4.5 Baths 2,858 - 5,431 Sq Ft

The popular Emory II plan is a single family home starting at 2,868 square feet, with options to expand up to 5,431 square feet of living space. The home has a two car garage and many elevations, including brick and stone combination fronts and craftsman styles. Inside, the home comes standard with 4 bedrooms and 2.5 baths with the option to add an additional bedroom and full bath in the basement. This dream home offers many upgrades such as a gourmet kitchen, stone or modern fireplace and a grand owner suite with optional spa bath. Choose from hundreds of features to personalize this home and make it your own.