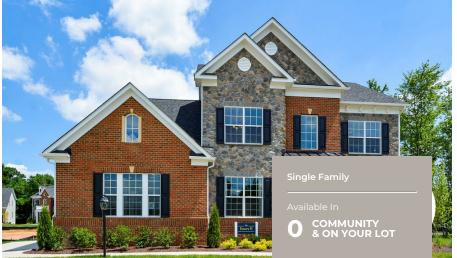

QUESTIONS? ASK US! 410-928-1161

4 - 5 Beds 2.5 - 4.5 Baths 2,858 - 5,431 Sq Ft

The popular Emory II plan is a single family home starting at 2,868 square feet, with options to expand up to 5,431 square feet of living space. The home has a two car garage and many elevations, including brick and stone combination fronts and craftsman styles. Inside, the home comes standard with 4 bedrooms and 2.5 baths with the option to add an additional bedroom and full bath in the basement. This dream home offers many upgrades such as a gourmet kitchen, stone or modern fireplace and a grand owner suite with optional spa bath. Choose from hundreds of features to personalize this home and make it your own.