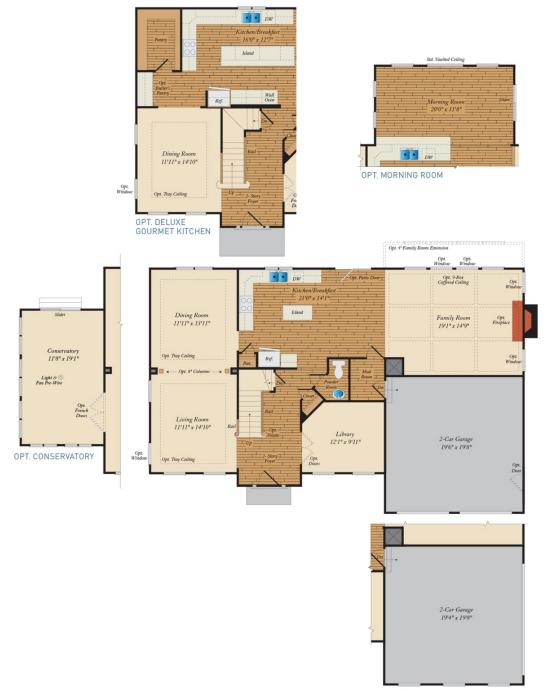

1161



4 - 5 Beds 2.5 - 4.5 Baths 2,858 - 5,431 Sq Ft

The popular Emory II plan is a single family home starting at 2,868 square feet, with options to expand up to 5,431 square feet of living space. The home has a two car garage and many elevations, including brick and stone combination fronts and craftsman styles. Inside, the home comes standard with 4 bedrooms and 2.5 baths with the option to add an additional bedroom and full bath in the basement. This dream home offers many upgrades such as a gourmet kitchen, stone or modern fireplace and a grand owner suite with optional spa bath. Choose from hundreds of features to personalize this home and make it your own.

## **Available Elevations**









QUESTIONS? ASK US! 410-928-1161







## FIRST FLOOR

CARUSO CLASSICS

**EMORY II** 



OPT. 2-CAR SIDE LOAD GARAGE