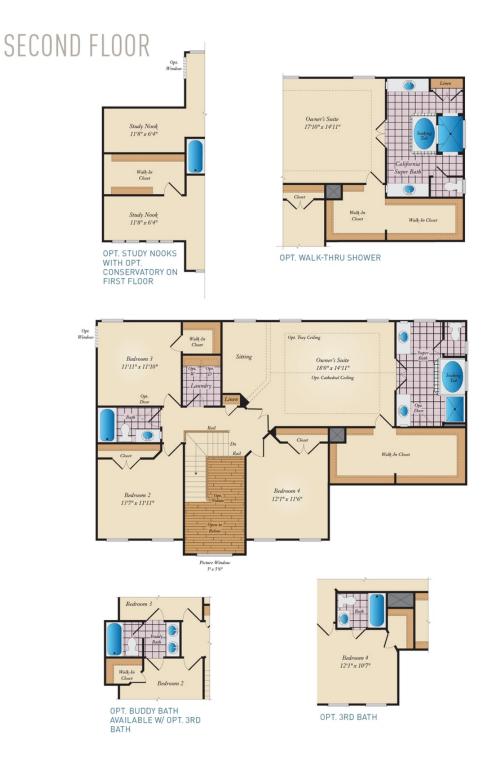

QUESTIONS? ASK US! 410-928-1161

4 - 5 Beds 2.5 - 4.5 Baths 2,858 - 5,431 Sq Ft

The popular Emory II plan is a single family home starting at 2,868 square feet, with options to expand up to 5,431 square feet of living space. The home has a two car garage and many elevations, including brick and stone combination fronts and craftsman styles. Inside, the home comes standard with 4 bedrooms and 2.5 baths with the option to add an additional bedroom and full bath in the basement. This dream home offers many upgrades such as a gourmet kitchen, stone or modern fireplace and a grand owner suite with optional spa bath. Choose from hundreds of features to personalize this home and make it your own.