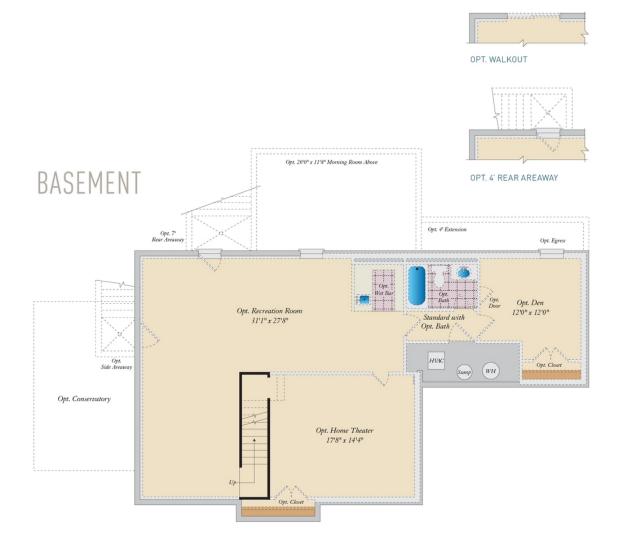

QUESTIONS? ASK US! 410-928-1161



4 - 5 Beds 2.5 - 4.5 Baths 2,858 - 5,431 Sq Ft

The popular Emory II plan is a single family home starting at 2,868 square feet, with options to expand up to 5,431 square feet of living space. The home has a two car garage and many elevations, including brick and stone combination fronts and craftsman styles. Inside, the home comes standard with 4 bedrooms and 2.5 baths with the option to add an additional bedroom and full bath in the basement. This dream home offers many upgrades such as a gourmet kitchen, stone or modern fireplace and a grand owner suite with optional spa bath. Choose from hundreds of features to personalize this home and make it your own.

## **Available Elevations**









QUESTIONS? ASK US! 410-928-1161







## FIRST FLOOR

CARUSO CLASSICS

**EMORY II** 



OPT. 2-CAR SIDE LOAD GARAGE