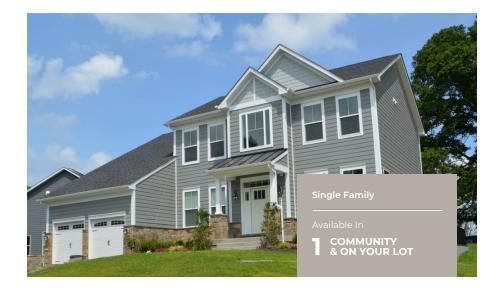

# CRAFTSMAN COLLECTION

QUESTIONS? ASK US! 410-928-1161

4 - 5 Beds 2.5 - 4.5 Baths 2,858 - 5,431 Sq Ft

The popular Emory II Craftsman plan is a single family home starting at 2,962 square feet, with options to expand up to 5,375 square feet of living space. The home has a two car garage and many elevations, including brick and stone combination fronts and craftsman styles. Inside, the home comes standard with 4 bedrooms and 2.5 baths with the option to add an additional bedroom and full bath in the basement. This dream home offers many upgrades such as a gourmet kitchen, stone or modern fireplace and a grand owner suite with optional spa bath. Choose from hundreds of features to personalize this home and make it your own.