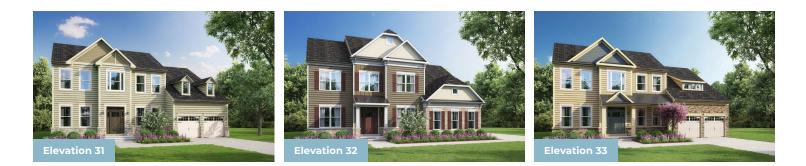

# CRAFTSMAN COLLECTION

QUESTIONS? ASK US! 410-928-1161



4 - 5 Beds 2.5 - 4.5 Baths 2,858 - 5,431 Sq Ft

The popular Emory II Craftsman plan is a single family home starting at 2,962 square feet, with options to expand up to 5,375 square feet of living space. The home has a two car garage and many elevations, including brick and stone combination fronts and craftsman styles. Inside, the home comes standard with 4 bedrooms and 2.5 baths with the option to add an additional bedroom and full bath in the basement. This dream home offers many upgrades such as a gourmet kitchen, stone or modern fireplace and a grand owner suite with optional spa bath. Choose from hundreds of features to personalize this home and make it your own.

### **Available Elevations**







## FIRST FLOOR



OPT. 2-CAR SIDE LOAD GARAGE





#### CRAFTSMAN COLLECTION EMORY II - CRAFTSMAN







# BASEMENT



OPT. WALKOUT



OPT. 4' REAR AREAWAY