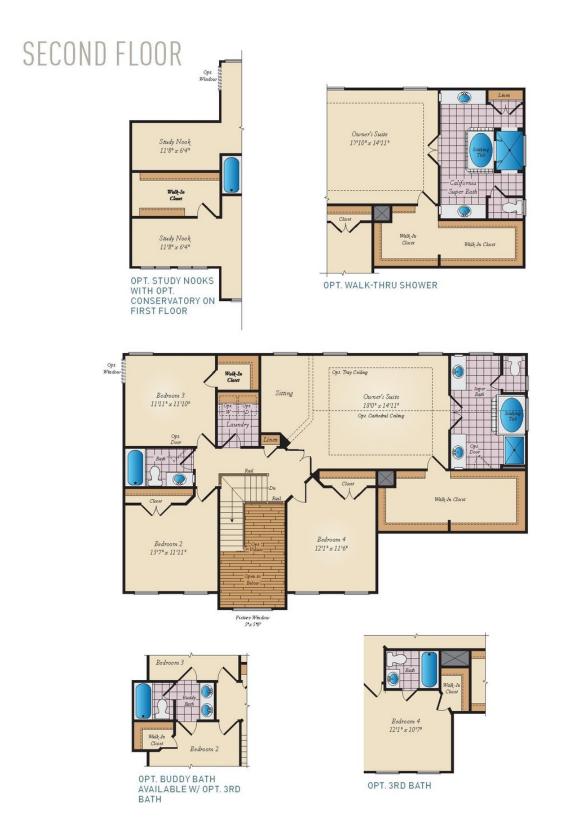

5 - 4.5 Baths 2,858 - 5,431 Sq Ft

The popular Emory II Craftsman plan is a single family home starting at 2,962 square feet, with options to expand up to 5,375 square feet of living space. The home has a two car garage and many elevations, including brick and stone combination fronts and craftsman styles. Inside, the home comes standard with 4 bedrooms and 2.5 baths with the option to add an additional bedroom and full bath in the basement. This dream home offers many upgrades such as a gourmet kitchen, stone or modern fireplace and a grand owner suite with optional spa bath. Choose from hundreds of features to personalize this home and make it your own.

### **Available Elevations**







## FIRST FLOOR



OPT. 2-CAR SIDE LOAD GARAGE





#### CRAFTSMAN COLLECTION EMORY II - CRAFTSMAN







# BASEMENT



OPT. WALKOUT



OPT. 4' REAR AREAWAY