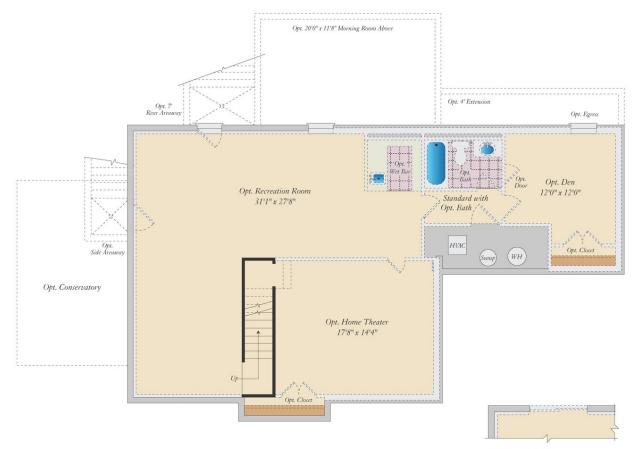

8 - 5,431 Sq Ft

The popular Emory II Craftsman plan is a single family home starting at 2,962 square feet, with options to expand up to 5,375 square feet of living space. The home has a two car garage and many elevations, including brick and stone combination fronts and craftsman styles. Inside, the home comes standard with 4 bedrooms and 2.5 baths with the option to add an additional bedroom and full bath in the basement. This dream home offers many upgrades such as a gourmet kitchen, stone or modern fireplace and a grand owner suite with optional spa bath. Choose from hundreds of features to personalize this home and make it your own.

### **Available Elevations**







## FIRST FLOOR



OPT. 2-CAR SIDE LOAD GARAGE





#### CRAFTSMAN COLLECTION EMORY II - CRAFTSMAN







# BASEMENT



OPT. WALKOUT



OPT. 4' REAR AREAWAY