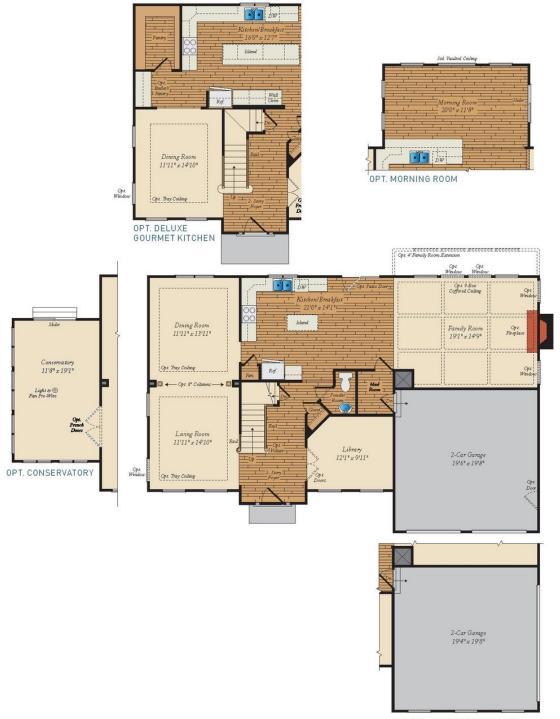

# CRAFTSMAN COLLECTION

QUESTIONS? ASK US! 410-928-1161



4 - 5 Beds 2.5 - 4.5 Baths 2,858 - 5,431 Sq Ft

The popular Emory II Craftsman plan is a single family home starting at 2,962 square feet, with options to expand up to 5,375 square feet of living space. The home has a two car garage and many elevations, including brick and stone combination fronts and craftsman styles. Inside, the home comes standard with 4 bedrooms and 2.5 baths with the option to add an additional bedroom and full bath in the basement. This dream home offers many upgrades such as a gourmet kitchen, stone or modern fireplace and a grand owner suite with optional spa bath. Choose from hundreds of features to personalize this home and make it your own.

### **Available Elevations**







## FIRST FLOOR



OPT. 2-CAR SIDE LOAD GARAGE





#### CRAFTSMAN COLLECTION EMORY II - CRAFTSMAN







# BASEMENT



OPT. WALKOUT



OPT. 4' REAR AREAWAY