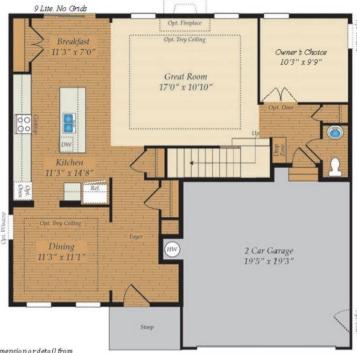

2.5 - 4 Baths

2,221 - 3,956 Sq Ft

The Deerfield is a four bedroom floor plan with the option to add an In-Law suite downstairs. Enjoy gathering with family and friends in this open concept home which features a large great room that flows right into the kitchen. A 9 foot island and plenty counter space will please the chef and a formal dining room is perfect for serving up family meals. Upstairs, the large owner's suite offers an ensuite bath with his and her walk-in closets. Three additional bedrooms, a hall bath and a convenient laundry room complete the second floor. An optional third floor provides a loft and full bath for additional living space. Plenty of options and upgrades are available to personalize this home and make it your own!

First Floor

Opt. Super Bath

Opt. Super Bath w/ Loft

Second Floor

Opt. Stairs w/ Opt. Loft

Opt. Third Floor Loft

Actual product specifications may vary in dimension or detail from these drawings. This insert is for illustrative purposes only and is not part of the legal contract. All invensions are approximate. Many available options are not shown. Please see community Sales Manager for details. 9/2019