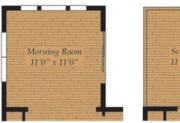

## **Available Elevations**

Opt. Morning Room

Opt. Screen Porch

In-Law Suite 10'3" x 11'5"

Opt. In-Law Suite

Actual product specifications may vary in dimension or detail from these drawings. This insert is for illustrative purposes only and is not part of the legal contract. All dimensions are approximate. Many available options are not shown. Please see community Sales Manager for details. 9/2019