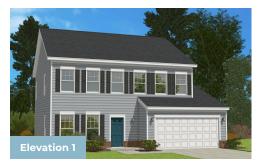

## **Available Elevations**

Opt. Morning Room

Opt. Screen Porch

In-Law Suite 10'3" x 11'5"

Opt. In-Law Suite

Actual product specifications may vary in dimension or detail from these drawings. This insert is for illustrative purposes only and is not part of the legal contract. All dimensions are approximate. Many available options are not shown. Please see community Sales Manager for details. 9/2019