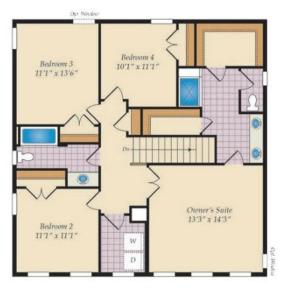

2.5 - 4 Baths

2,221 - 3,956 Sq Ft

The Deerfield is a four bedroom floor plan with the option to add an In-Law suite downstairs. Enjoy gathering with family and friends in this open concept home which features a large great room that flows right into the kitchen. A 9 foot island and plenty counter space will please the chef and a formal dining room is perfect for serving up family meals. Upstairs, the large owner's suite offers an ensuite bath with his and her walk-in closets. Three additional bedrooms, a hall bath and a convenient laundry room complete the second floor. An optional third floor provides a loft and full bath for additional living space. Plenty of options and upgrades are available to personalize this home and make it your own!

First Floor

Opt. Super Bath

Opt. Super Bath w/ Loft

Second Floor

Opt. Stairs w/ Opt. Loft

Opt. Third Floor Loft

Actual product specifications may vary in dimension or detail from these drawings. This insert is for illustrative purposes only and is not part of the legal contract. All invensions are approximate. Many available options are not shown. Please see community Sales Manager for details. 9/2019