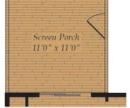

## **Available Elevations**

Opt. Morning Room

Opt. Screen Porch

In-Law Suite 10'3" x 11'5"

Opt. In-Law Suite

Actual product specifications may vary in dimension or detail from these drawings. This insert is for illustrative purposes only and is not part of the legal contract. All dimensions are approximate. Many available options are not shown. Please see community Sales Manager for details. 9/2019