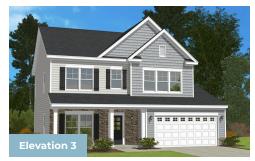

## **Available Elevations**

Opt. Morning Room

Opt. Screen Porch

In-Law Suite 10'3" x 11'5"

Opt. In-Law Suite

Actual product specifications may vary in dimension or detail from these drawings. This insert is for illustrative purposes only and is not part of the legal contract. All dimensions are approximate. Many available options are not shown. Please see community Sales Manager for details. 9/2019