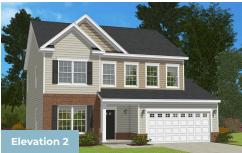

2.5 - 4 Baths

2,221 - 3,956 Sq Ft



The Deerfield is a four bedroom floor plan with the option to add an In-Law suite downstairs. Enjoy gathering with family and friends in this open concept home which features a large great room that flows right into the kitchen. A 9 foot island and plenty counter space will please the chef and a formal dining room is perfect for serving up family meals. Upstairs, the large owner's suite offers an ensuite bath with his and her walk-in closets. Three additional bedrooms, a hall bath and a convenient laundry room complete the second floor. An optional third floor provides a loft and full bath for additional living space. Plenty of options and upgrades are available to personalize this home and make it your own!

## **Available Elevations**











## BASEMENT AND OPTIONAL ATTIC





## FIRST FLOOR





## SECOND FLOOR