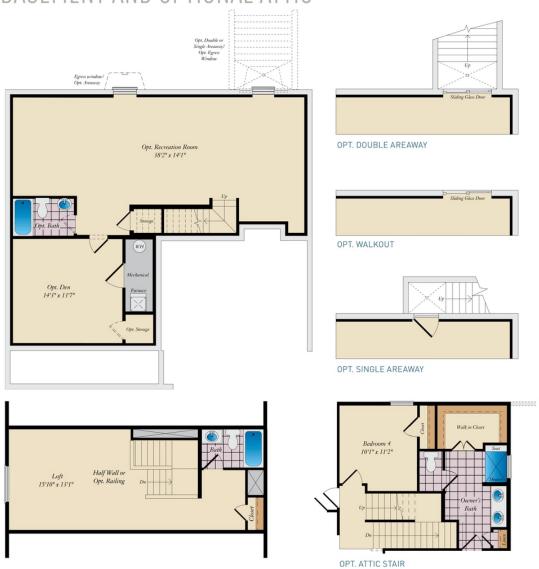

Sq Ft



The Deerfield is a four bedroom floor plan with the option to add an In-Law suite downstairs. Enjoy gathering with family and friends in this open concept home which features a large great room that flows right into the kitchen. A 9 foot island and plenty counter space will please the chef and a formal dining room is perfect for serving up family meals. Upstairs, the large owner's suite offers an ensuite bath with his and her walk-in closets. Three additional bedrooms, a hall bath and a convenient laundry room complete the second floor. An optional third floor provides a loft and full bath for additional living space. Plenty of options and upgrades are available to personalize this home and make it your own!

## **Available Elevations**











## BASEMENT AND OPTIONAL ATTIC





## FIRST FLOOR





## SECOND FLOOR