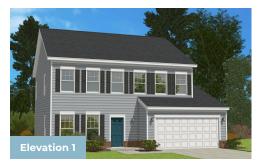

2.5 - 4 Baths

2,221 - 3,956 Sq Ft



The Deerfield is a four bedroom floor plan with the option to add an In-Law suite downstairs. Enjoy gathering with family and friends in this open concept home which features a large great room that flows right into the kitchen. A 9 foot island and plenty counter space will please the chef and a formal dining room is perfect for serving up family meals. Upstairs, the large owner's suite offers an ensuite bath with his and her walk-in closets. Three additional bedrooms, a hall bath and a convenient laundry room complete the second floor. An optional third floor provides a loft and full bath for additional living space. Plenty of options and upgrades are available to personalize this home and make it your own!

## **Available Elevations**











## BASEMENT AND OPTIONAL ATTIC





## FIRST FLOOR





## SECOND FLOOR