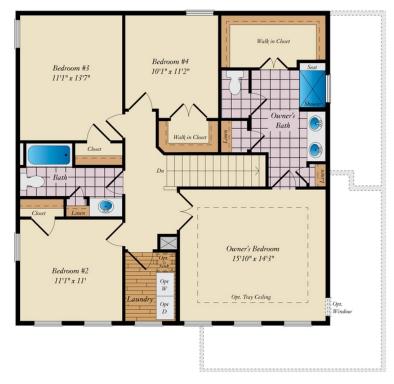

loor plan with the option to add an In-Law suite downstairs. Enjoy gathering with family and friends in this open concept home which features a large great room that flows right into the kitchen. A 9 foot island and plenty counter space will please the chef and a formal dining room is perfect for serving up family meals. Upstairs, the large owner's suite offers an ensuite bath with his and her walk-in closets. Three additional bedrooms, a hall bath and a convenient laundry room complete the second floor. An optional third floor provides a loft and full bath for additional living space. Plenty of options and upgrades are available to personalize this home and make it your own!

## **Available Elevations**











## BASEMENT AND OPTIONAL ATTIC





## FIRST FLOOR





## SECOND FLOOR