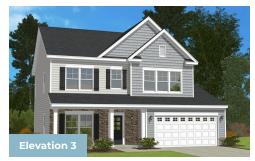

2.5 - 4 Baths

2,221 - 3,956 Sq Ft



The Deerfield is a four bedroom floor plan with the option to add an In-Law suite downstairs. Enjoy gathering with family and friends in this open concept home which features a large great room that flows right into the kitchen. A 9 foot island and plenty counter space will please the chef and a formal dining room is perfect for serving up family meals. Upstairs, the large owner's suite offers an ensuite bath with his and her walk-in closets. Three additional bedrooms, a hall bath and a convenient laundry room complete the second floor. An optional third floor provides a loft and full bath for additional living space. Plenty of options and upgrades are available to personalize this home and make it your own!

## **Available Elevations**











## BASEMENT AND OPTIONAL ATTIC





## FIRST FLOOR





## SECOND FLOOR