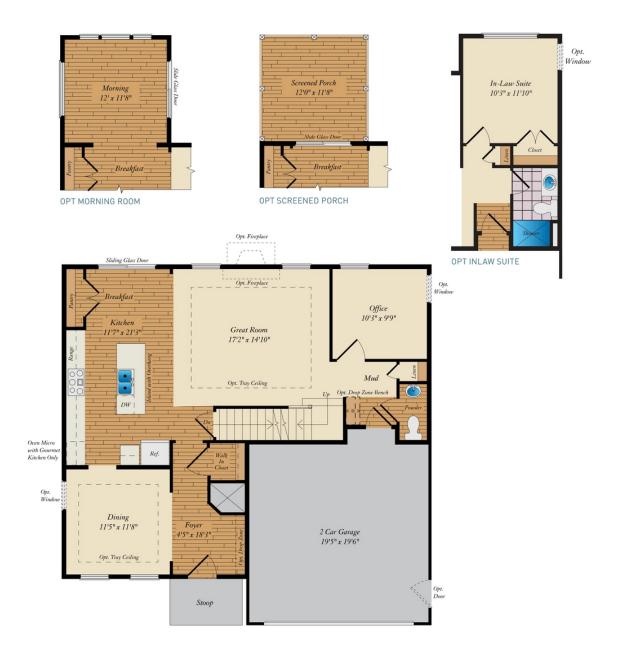

eld is a four bedroom floor plan with the option to add an In-Law suite downstairs. Enjoy gathering with family and friends in this open concept home which features a large great room that flows right into the kitchen. A 9 foot island and plenty counter space will please the chef and a formal dining room is perfect for serving up family meals. Upstairs, the large owner's suite offers an ensuite bath with his and her walk-in closets. Three additional bedrooms, a hall bath and a convenient laundry room complete the second floor. An optional third floor provides a loft and full bath for additional living space. Plenty of options and upgrades are available to personalize this home and make it your own!

## **Available Elevations**











## BASEMENT AND OPTIONAL ATTIC





## FIRST FLOOR





## SECOND FLOOR