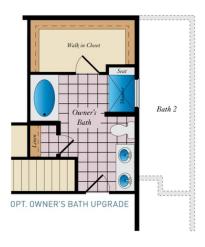

floor plan with the option to add an In-Law suite downstairs. Enjoy gathering with family and friends in this open concept home which features a large great room that flows right into the kitchen. A 9 foot island and plenty counter space will please the chef and a formal dining room is perfect for serving up family meals. Upstairs, the large owner's suite offers an ensuite bath with his and her walk-in closets. Three additional bedrooms, a hall bath and a convenient laundry room complete the second floor. An optional third floor provides a loft and full bath for additional living space. Plenty of options and upgrades are available to personalize this home and make it your own!

## **Available Elevations**











## BASEMENT AND OPTIONAL ATTIC





## FIRST FLOOR





## SECOND FLOOR