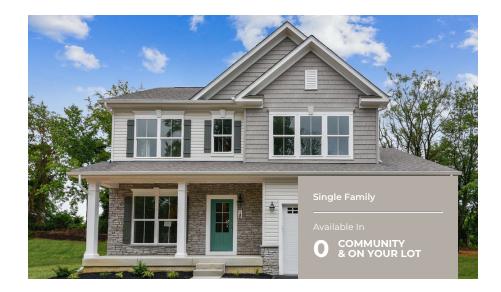

2.5 - 4 Baths

2,221 - 3,956 Sq Ft

The Deerfield is a four bedroom floor plan with the option to add an In-Law suite downstairs. Enjoy gathering with family and friends in this open concept home which features a large great room that flows right into the kitchen. A 9 foot island and plenty counter space will please the chef and a formal dining room is perfect for serving up family meals. Upstairs, the large owner's suite offers an ensuite bath with his and her walk-in closets. Three additional bedrooms, a hall bath and a convenient laundry room complete the second floor. An optional third floor provides a loft and full bath for additional living space. Plenty of options and upgrades are available to personalize this home and make it your own!