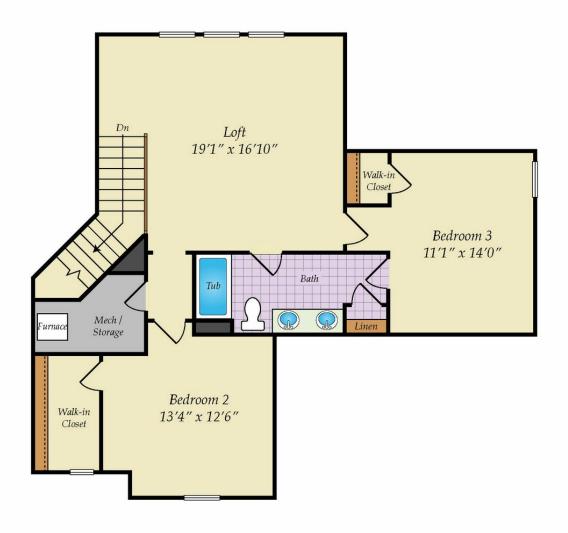

3 - 4 Beds

2.5 - 3 Baths

2,770 - 2,953 Sq Ft

The Davidson Plan is a 3 bedroom, 2 1/2 bath home with the Master Bedroom downstairs and the option for an In-Law Suite downstairs as well. Upstairs there are 2 bedrooms with a Jack and Jill bath and a large loft area. The Davidson has a large kitchen area with Breakfast room, large pantry and large island all open to a spacious Family Room with a gas fireplace.

### SECOND FLOOR