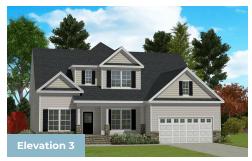

3 - 4 Beds

2.5 - 3 Baths

2,770 - 2,953 Sq Ft

The Davidson Plan is a 3 bedroom, 2 1/2 bath home with the Master Bedroom downstairs and the option for an In-Law Suite downstairs as well. Upstairs there are 2 bedrooms with a Jack and Jill bath and a large loft area. The Davidson has a large kitchen area with Breakfast room, large pantry and large island all open to a spacious Family Room with a gas fireplace.

#### **Available Elevations**









## DAVIDSON SINGLE FAMILY IN 2 LOCATIONS

#### FIRST FLOOR



OPT. STUDY AT OWNER'S SUITE



# **DAVIDSON**SINGLE FAMILY IN 2 LOCATIONS

### OTHER OPTIONS





OPT. 3RD GARAGE OPT. SIDE LOAD GARAGE



### SECOND FLOOR