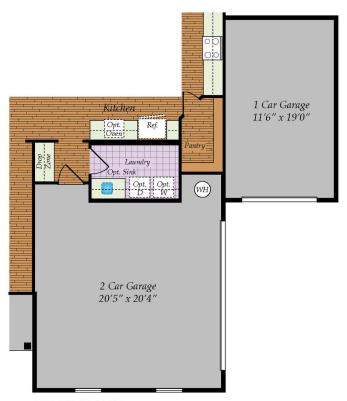

3 - 4 Beds

2.5 - 3 Baths

2,770 - 2,953 Sq Ft

The Davidson Plan is a 3 bedroom, 2 1/2 bath home with the Master Bedroom downstairs and the option for an In-Law Suite downstairs as well. Upstairs there are 2 bedrooms with a Jack and Jill bath and a large loft area. The Davidson has a large kitchen area with Breakfast room, large pantry and large island all open to a spacious Family Room with a gas fireplace.

#### **Available Elevations**









## DAVIDSON SINGLE FAMILY IN 2 LOCATIONS

#### FIRST FLOOR



OPT. STUDY AT OWNER'S SUITE



# **DAVIDSON**SINGLE FAMILY IN 2 LOCATIONS

### OTHER OPTIONS





OPT. 3RD GARAGE OPT. SIDE LOAD GARAGE



### SECOND FLOOR