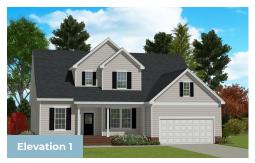

3 - 4 Beds

2.5 - 3 Baths

2,770 - 2,953 Sq Ft

The Davidson Plan is a 3 bedroom, 2 1/2 bath home with the Master Bedroom downstairs and the option for an In-Law Suite downstairs as well. Upstairs there are 2 bedrooms with a Jack and Jill bath and a large loft area. The Davidson has a large kitchen area with Breakfast room, large pantry and large island all open to a spacious Family Room with a gas fireplace.

#### **Available Elevations**









## DAVIDSON SINGLE FAMILY IN 2 LOCATIONS

#### FIRST FLOOR



OPT. STUDY AT OWNER'S SUITE



# **DAVIDSON**SINGLE FAMILY IN 2 LOCATIONS

### OTHER OPTIONS





OPT. 3RD GARAGE OPT. SIDE LOAD GARAGE



### SECOND FLOOR