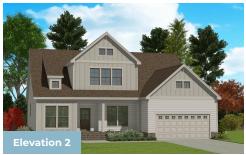

3 - 4 Beds

2.5 - 3 Baths

2,770 - 2,953 Sq Ft

The Davidson Plan is a 3 bedroom, 2 1/2 bath home with the Master Bedroom downstairs and the option for an In-Law Suite downstairs as well. Upstairs there are 2 bedrooms with a Jack and Jill bath and a large loft area. The Davidson has a large kitchen area with Breakfast room, large pantry and large island all open to a spacious Family Room with a gas fireplace.

#### **Available Elevations**









## DAVIDSON SINGLE FAMILY IN 2 LOCATIONS

#### FIRST FLOOR



OPT. STUDY AT OWNER'S SUITE



# **DAVIDSON**SINGLE FAMILY IN 2 LOCATIONS

### OTHER OPTIONS





OPT. 3RD GARAGE OPT. SIDE LOAD GARAGE



### SECOND FLOOR