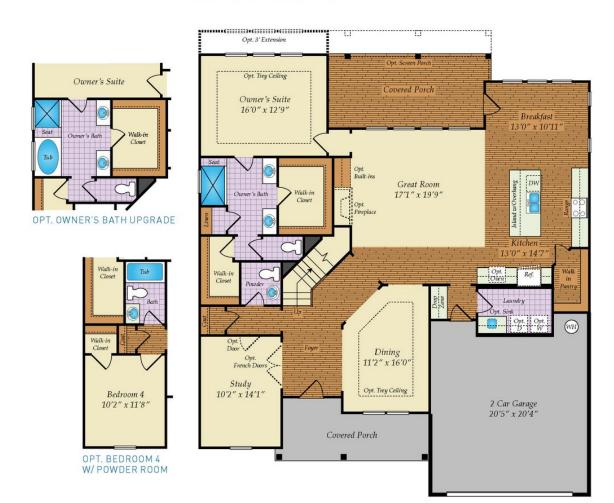

3 - 4 Beds

2.5 - 3 Baths

2,770 - 2,953 Sq Ft

The Davidson Plan is a 3 bedroom, 2 1/2 bath home with the Master Bedroom downstairs and the option for an In-Law Suite downstairs as well. Upstairs there are 2 bedrooms with a Jack and Jill bath and a large loft area. The Davidson has a large kitchen area with Breakfast room, large pantry and large island all open to a spacious Family Room with a gas fireplace.

#### **Available Elevations**









## DAVIDSON SINGLE FAMILY IN 2 LOCATIONS

#### FIRST FLOOR



OPT. STUDY AT OWNER'S SUITE



# **DAVIDSON**SINGLE FAMILY IN 2 LOCATIONS

### OTHER OPTIONS





OPT. 3RD GARAGE OPT. SIDE LOAD GARAGE



### SECOND FLOOR