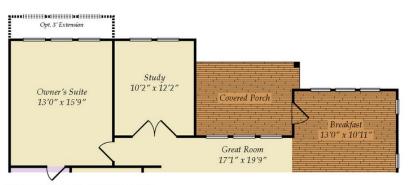

3 - 4 Beds

2.5 - 3 Baths

2,770 - 2,953 Sq Ft

The Davidson Plan is a 3 bedroom, 2 1/2 bath home with the Master Bedroom downstairs and the option for an In-Law Suite downstairs as well. Upstairs there are 2 bedrooms with a Jack and Jill bath and a large loft area. The Davidson has a large kitchen area with Breakfast room, large pantry and large island all open to a spacious Family Room with a gas fireplace.

#### **Available Elevations**









## DAVIDSON SINGLE FAMILY IN 2 LOCATIONS

#### FIRST FLOOR



OPT. STUDY AT OWNER'S SUITE



# **DAVIDSON**SINGLE FAMILY IN 2 LOCATIONS

### OTHER OPTIONS





OPT. 3RD GARAGE OPT. SIDE LOAD GARAGE



### SECOND FLOOR