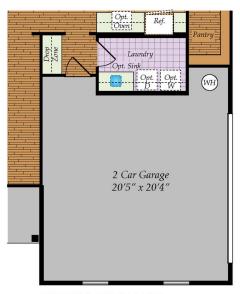

3 - 4 Beds

2.5 - 3 Baths

2,770 - 2,953 Sq Ft

The Davidson Plan is a 3 bedroom, 2 1/2 bath home with the Master Bedroom downstairs and the option for an In-Law Suite downstairs as well. Upstairs there are 2 bedrooms with a Jack and Jill bath and a large loft area. The Davidson has a large kitchen area with Breakfast room, large pantry and large island all open to a spacious Family Room with a gas fireplace.

#### **Available Elevations**









## DAVIDSON SINGLE FAMILY IN 2 LOCATIONS

#### FIRST FLOOR



OPT. STUDY AT OWNER'S SUITE



# **DAVIDSON**SINGLE FAMILY IN 2 LOCATIONS

### OTHER OPTIONS





OPT. 3RD GARAGE OPT. SIDE LOAD GARAGE



### SECOND FLOOR