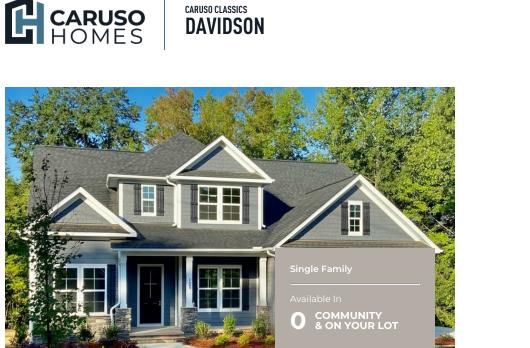

410-928-1161

QUESTIONS? ASK US!

3 - 4 Beds 2.5 - 3 Baths 2,778 Sq Ft

The Davidson Plan is a 3 bedroom, 2 1/2 bath home with the Master Bedroom downstairs and the option for an In-Law Suite downstairs as well. Upstairs there are 2 bedrooms with a Jack and Jill bath and a large loft area. The Davidson has a large kitchen area with Breakfast room, large pantry and large island all open to a spacious Family Room with a gas fireplace.