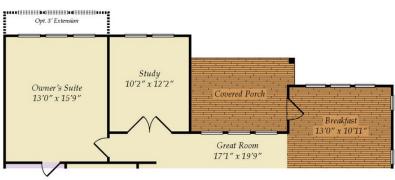

## FIRST FLOOR

OPT. STUDY AT OWNER'S SUITE

Brick/stone fronts, chimneys, bay windows, keystones, exterior trim, garage doors, light fixtures, dormers, and gables shown on elevations are optional features. Actual product specifications may vary in dimension or detail from these drawings. This insert is for illustrative purposes only and is not part of the legal contract. All dimensions are approximate. Many available options are not shown.