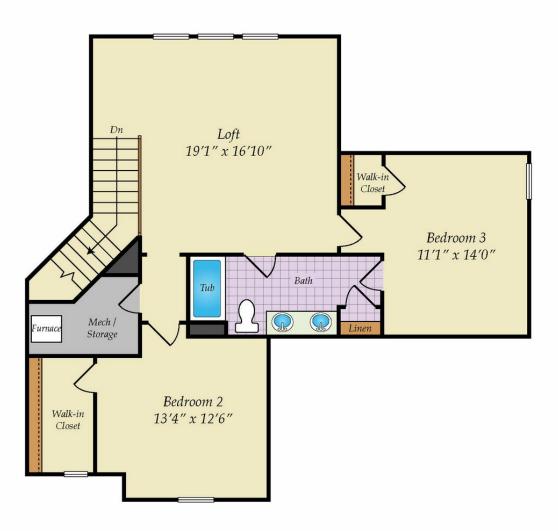

## SECOND FLOOR

Brick/stone fronts, chimneys, bay windows, keystones, exterior trim, garage doors, light fixtures, dormers, and gables shown on elevations are optional features. Actual product specifications may vary in dimension or detail from these drawings. This insert is for illustrative purposes only and is not part of the legal contract. All dimensions are approximate. Many available options are not shown.

410-928-1161

QUESTIONS? ASK US!

3 - 4 Beds 2.5 - 3 Baths 2,778 Sq Ft

The Davidson Plan is a 3 bedroom, 2 1/2 bath home with the Master Bedroom downstairs and the option for an In-Law Suite downstairs as well. Upstairs there are 2 bedrooms with a Jack and Jill bath and a large loft area. The Davidson has a large kitchen area with Breakfast room, large pantry and large island all open to a spacious Family Room with a gas fireplace.