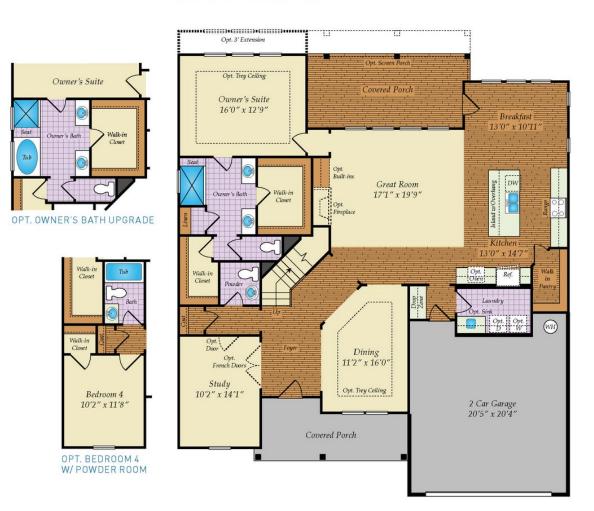

## SECOND FLOOR

Brick/stone fronts, chimneys, bay windows, keystones, exterior trim, garage doors, light fixtures, dormers, and gables shown on elevations are optional features. Actual product specifications may vary in dimension or detail from these drawings. This insert is for illustrative purposes only and is not part of the legal contract. All dimensions are approximate. Many available options are not shown.