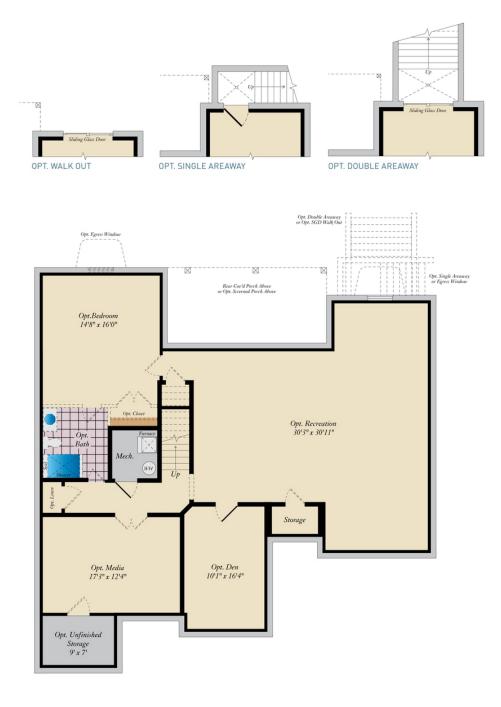

#### QUESTIONS? ASK US! 410-928-1161



FIRST FLOOR OWNER SUITES

COVERDALE

3 - 4 Beds 2.5 - 3 Baths 2,792 - 4,553 Sq Ft

The Coverdale Plan is a 3 bedroom, 2 1/2 bath home with the Master Bedroom downstairs and the option for an In-Law Suite downstairs as well. Upstairs there are 2 bedrooms with a Jack and Jill bath and a large loft area. The Coverdale has a large kitchen area with Breakfast room, large pantry and large island all open to a spacious Family Room with a gas fireplace.

#### **Available Elevations**







# FIRST FLOOR







QUESTIONS? ASK US! 410-928-1161

### SECOND FLOOR







## LOWER LEVEL







QUESTIONS? ASK US! 410-928-1161

#### GARAGE



GARAGE OPTION 3