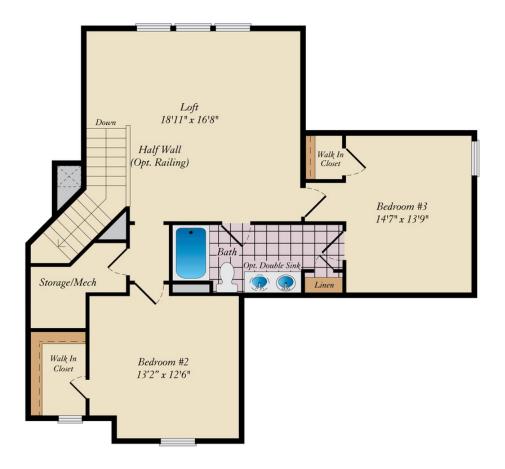

### SECOND FLOOR

#### QUESTIONS? ASK US! 410-928-1161

FIRST FLOOR OWNER SUITES

COVERDALE

3 - 4 Beds 2.5 - 3 Baths 2,792 - 4,553 Sq Ft

The Coverdale Plan is a 3 bedroom, 2 1/2 bath home with the Master Bedroom downstairs and the option for an In-Law Suite downstairs as well. Upstairs there are 2 bedrooms with a Jack and Jill bath and a large loft area. The Coverdale has a large kitchen area with Breakfast room, large pantry and large island all open to a spacious Family Room with a gas fireplace.