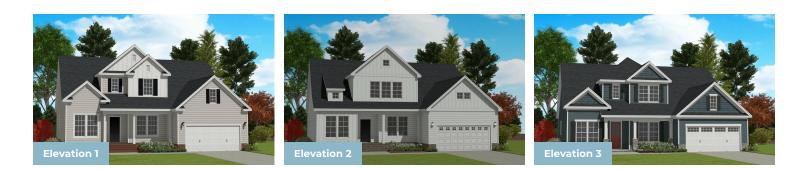

#### QUESTIONS? ASK US! 410-928-1161



FIRST FLOOR OWNER SUITES

COVERDALE

3 - 4 Beds 2.5 - 3 Baths 2,792 - 4,553 Sq Ft

The Coverdale Plan is a 3 bedroom, 2 1/2 bath home with the Master Bedroom downstairs and the option for an In-Law Suite downstairs as well. Upstairs there are 2 bedrooms with a Jack and Jill bath and a large loft area. The Coverdale has a large kitchen area with Breakfast room, large pantry and large island all open to a spacious Family Room with a gas fireplace.

#### **Available Elevations**







# FIRST FLOOR







QUESTIONS? ASK US! 410-928-1161

### SECOND FLOOR







## LOWER LEVEL







QUESTIONS? ASK US! 410-928-1161

#### GARAGE



GARAGE OPTION 3