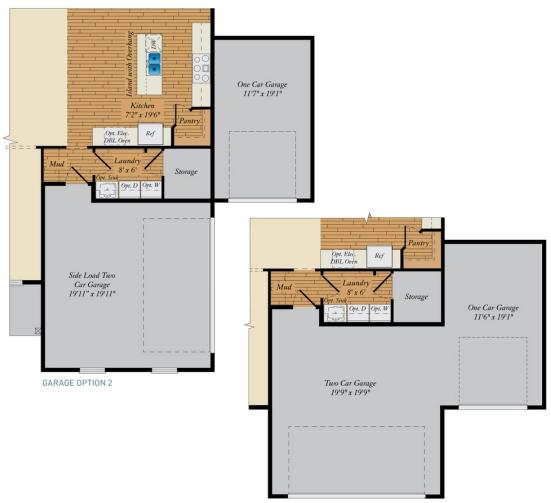

#### QUESTIONS? ASK US! 410-928-1161



FIRST FLOOR OWNER SUITES

COVERDALE

3 - 4 Beds 2.5 - 3 Baths 2,792 - 4,553 Sq Ft

The Coverdale Plan is a 3 bedroom, 2 1/2 bath home with the Master Bedroom downstairs and the option for an In-Law Suite downstairs as well. Upstairs there are 2 bedrooms with a Jack and Jill bath and a large loft area. The Coverdale has a large kitchen area with Breakfast room, large pantry and large island all open to a spacious Family Room with a gas fireplace.

#### **Available Elevations**







# FIRST FLOOR







QUESTIONS? ASK US! 410-928-1161

### SECOND FLOOR







## LOWER LEVEL







QUESTIONS? ASK US! 410-928-1161

#### GARAGE



GARAGE OPTION 3