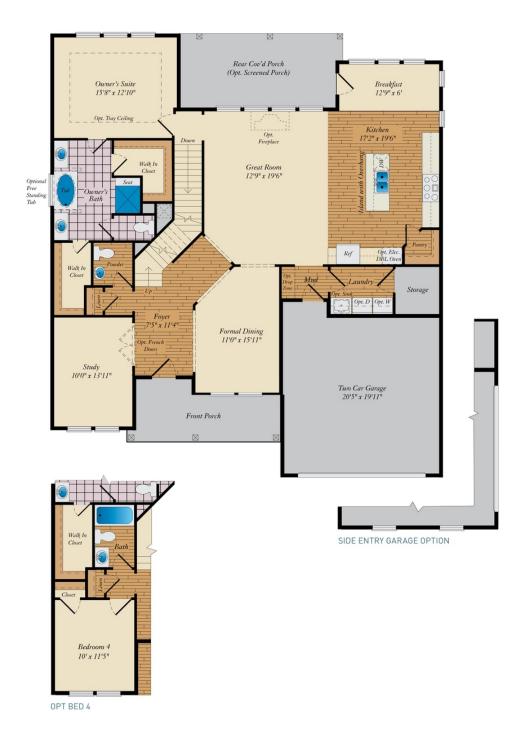

# FIRST FLOOR

QUESTIONS? ASK US! 410-928-1161

#### QUESTIONS? ASK US! 410-928-1161

FIRST FLOOR OWNER SUITES

COVERDALE

3 - 4 Beds 2.5 - 3 Baths 2,792 - 4,553 Sq Ft

The Coverdale Plan is a 3 bedroom, 2 1/2 bath home with the Master Bedroom downstairs and the option for an In-Law Suite downstairs as well. Upstairs there are 2 bedrooms with a Jack and Jill bath and a large loft area. The Coverdale has a large kitchen area with Breakfast room, large pantry and large island all open to a spacious Family Room with a gas fireplace.