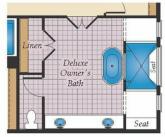

raftsman and traditional style elevations to choose from. The main level offers an open floorplan with a large family room that is open to an eatin kitchen with a walk-in pantry and large central island, perfect for entertaining. Several flexible options allow buyers to design the space to fit their lifestyle with upgrades such as an office, an in-law suite and a screened porch. The second level offers 4 bedrooms, two full baths and a spacious loft area for additional living space. The basement can be finished to include a rec room, a media room, another bedroom and full bath. Select from hundreds of upgrades and finishes to make the Colorado your dream home.

#### **Available Elevations**











### FIRST FLOOR







OPT. MORNING ROOM



OPT. IN-LAW SUITE







## SECOND FLOOR







OPT. DELUXE OWNER'S BATH





### BASEMENT







OPT. DOUBLE AREAWAY



OPT. WALKOUT