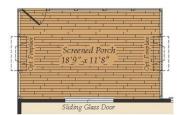

f living space. The home comes standard with a 2-car garage and several craftsman and traditional style elevations to choose from. The main level offers an open floorplan with a large family room that is open to an eatin kitchen with a walk-in pantry and large central island, perfect for entertaining. Several flexible options allow buyers to design the space to fit their lifestyle with upgrades such as an office, an in-law suite and a screened porch. The second level offers 4 bedrooms, two full baths and a spacious loft area for additional living space. The basement can be finished to include a rec room, a media room, another bedroom and full bath. Select from hundreds of upgrades and finishes to make the Colorado your dream home.

#### **Available Elevations**











### FIRST FLOOR







OPT. MORNING ROOM



OPT. IN-LAW SUITE







## SECOND FLOOR







OPT. DELUXE OWNER'S BATH





### BASEMENT







OPT. DOUBLE AREAWAY



OPT. WALKOUT