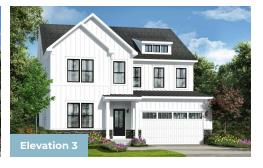

to 5,623 square feet of living space. The home comes standard with a 2-car garage and several craftsman and traditional style elevations to choose from. The main level offers an open floorplan with a large family room that is open to an eatin kitchen with a walk-in pantry and large central island, perfect for entertaining. Several flexible options allow buyers to design the space to fit their lifestyle with upgrades such as an office, an in-law suite and a screened porch. The second level offers 4 bedrooms, two full baths and a spacious loft area for additional living space. The basement can be finished to include a rec room, a media room, another bedroom and full bath. Select from hundreds of upgrades and finishes to make the Colorado your dream home.

#### **Available Elevations**











### FIRST FLOOR







OPT. MORNING ROOM



OPT. IN-LAW SUITE







## SECOND FLOOR







OPT. DELUXE OWNER'S BATH





### BASEMENT







OPT. DOUBLE AREAWAY



OPT. WALKOUT