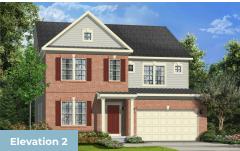

up to 5,623 square feet of living space. The home comes standard with a 2-car garage and several craftsman and traditional style elevations to choose from. The main level offers an open floorplan with a large family room that is open to an eatin kitchen with a walk-in pantry and large central island, perfect for entertaining. Several flexible options allow buyers to design the space to fit their lifestyle with upgrades such as an office, an in-law suite and a screened porch. The second level offers 4 bedrooms, two full baths and a spacious loft area for additional living space. The basement can be finished to include a rec room, a media room, another bedroom and full bath. Select from hundreds of upgrades and finishes to make the Colorado your dream home.

#### **Available Elevations**











### FIRST FLOOR







OPT. MORNING ROOM



OPT. IN-LAW SUITE







## SECOND FLOOR







OPT. DELUXE OWNER'S BATH





### BASEMENT







OPT. DOUBLE AREAWAY



OPT. WALKOUT