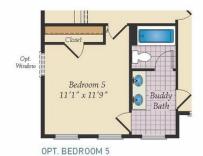

craftsman and traditional style elevations to choose from. The main level offers an open floorplan with a large family room that is open to an eatin kitchen with a walk-in pantry and large central island, perfect for entertaining. Several flexible options allow buyers to design the space to fit their lifestyle with upgrades such as an office, an in-law suite and a screened porch. The second level offers 4 bedrooms, two full baths and a spacious loft area for additional living space. The basement can be finished to include a rec room, a media room, another bedroom and full bath. Select from hundreds of upgrades and finishes to make the Colorado your dream home.

#### **Available Elevations**











### FIRST FLOOR







OPT. MORNING ROOM



OPT. IN-LAW SUITE







## SECOND FLOOR







OPT. DELUXE OWNER'S BATH





### BASEMENT







OPT. DOUBLE AREAWAY



OPT. WALKOUT