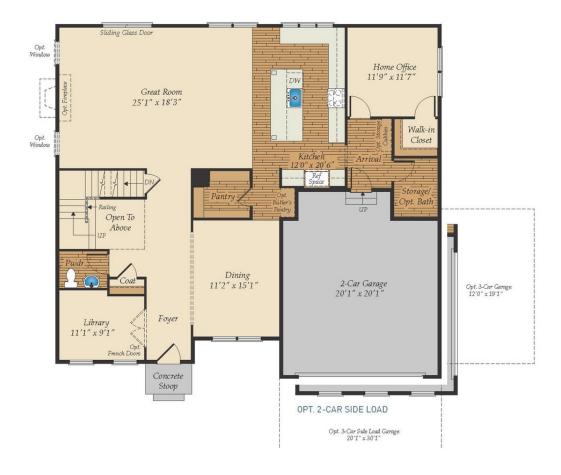

# QUESTIONS? ASK US! 410-928-1161

4 - 6 Beds

2.5 - 4.5 Baths

3,599 - 5,623 Sq Ft

The Colorado is a single family home starting at 3,599 square feet, with options to expand up to 5,623 square feet of living space. The home comes standard with a 2-car garage and several craftsman and traditional style elevations to choose from. The main level offers an open floorplan with a large family room that is open to an eatin kitchen with a walk-in pantry and large central island, perfect for entertaining. Several flexible options allow buyers to design the space to fit their lifestyle with upgrades such as an office, an in-law suite and a screened porch. The second level offers 4 bedrooms, two full baths and a spacious loft area for additional living space. The basement can be finished to include a rec room, a media room, another bedroom and full bath. Select from hundreds of upgrades and finishes to make the Colorado your dream home.

### FIRST FLOOR

OPT. MORNING ROOM

OPT. IN-LAW SUITE