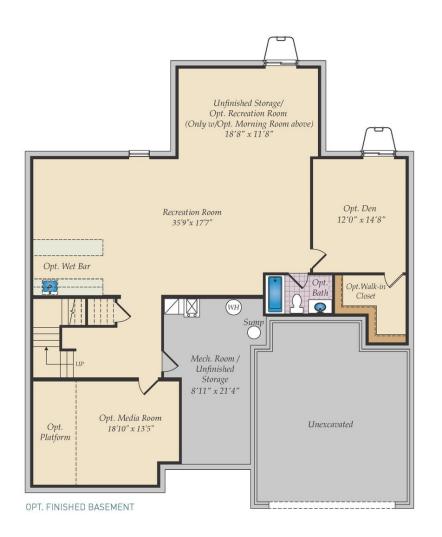

hoose from. The main level offers an open floorplan with a large family room that is open to an eatin kitchen with a walk-in pantry and large central island, perfect for entertaining. Several flexible options allow buyers to design the space to fit their lifestyle with upgrades such as an office, an in-law suite and a screened porch. The second level offers 4 bedrooms, two full baths and a spacious loft area for additional living space. The basement can be finished to include a rec room, a media room, another bedroom and full bath. Select from hundreds of upgrades and finishes to make the Colorado your dream home.

#### **Available Elevations**











### FIRST FLOOR







OPT. MORNING ROOM



OPT. IN-LAW SUITE







## SECOND FLOOR







OPT. DELUXE OWNER'S BATH





### BASEMENT







OPT. DOUBLE AREAWAY



OPT. WALKOUT