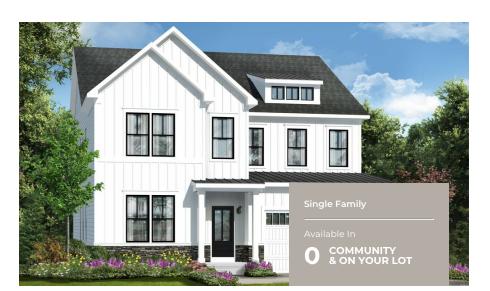

# ESTATE SERIES COLORADO

# QUESTIONS? ASK US! 410-928-1161

4 - 6 Beds

2.5 - 4.5 Baths

3,599 - 5,623 Sq Ft

The Colorado is a single family home starting at 3,599 square feet, with options to expand up to 5,623 square feet of living space. The home comes standard with a 2-car garage and several craftsman and traditional style elevations to choose from. The main level offers an open floorplan with a large family room that is open to an eatin kitchen with a walk-in pantry and large central island, perfect for entertaining. Several flexible options allow buyers to design the space to fit their lifestyle with upgrades such as an office, an in-law suite and a screened porch. The second level offers 4 bedrooms, two full baths and a spacious loft area for additional living space. The basement can be finished to include a rec room, a media room, another bedroom and full bath. Select from hundreds of upgrades and finishes to make the Colorado your dream home.