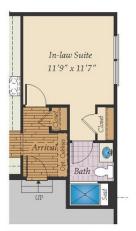

comes standard with a 2-car garage and several craftsman and traditional style elevations to choose from. The main level offers an open floorplan with a large family room that is open to an eatin kitchen with a walk-in pantry and large central island, perfect for entertaining. Several flexible options allow buyers to design the space to fit their lifestyle with upgrades such as an office, an in-law suite and a screened porch. The second level offers 4 bedrooms, two full baths and a spacious loft area for additional living space. The basement can be finished to include a rec room, a media room, another bedroom and full bath. Select from hundreds of upgrades and finishes to make the Colorado your dream home.

#### **Available Elevations**











### FIRST FLOOR







OPT. MORNING ROOM



OPT. IN-LAW SUITE







## SECOND FLOOR







OPT. DELUXE OWNER'S BATH





### BASEMENT







OPT. DOUBLE AREAWAY



OPT. WALKOUT