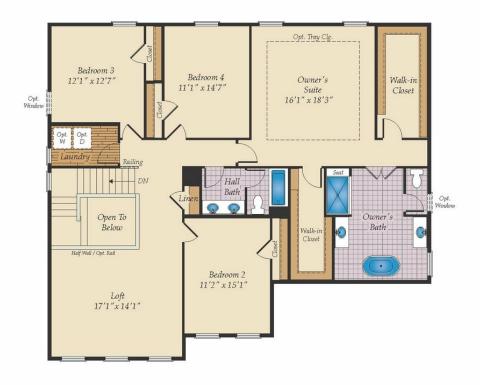

al craftsman and traditional style elevations to choose from. The main level offers an open floorplan with a large family room that is open to an eatin kitchen with a walk-in pantry and large central island, perfect for entertaining. Several flexible options allow buyers to design the space to fit their lifestyle with upgrades such as an office, an in-law suite and a screened porch. The second level offers 4 bedrooms, two full baths and a spacious loft area for additional living space. The basement can be finished to include a rec room, a media room, another bedroom and full bath. Select from hundreds of upgrades and finishes to make the Colorado your dream home.

#### **Available Elevations**











### FIRST FLOOR







OPT. MORNING ROOM



OPT. IN-LAW SUITE







## SECOND FLOOR







OPT. DELUXE OWNER'S BATH





### BASEMENT







OPT. DOUBLE AREAWAY



OPT. WALKOUT