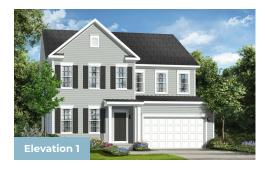

d up to 5,623 square feet of living space. The home comes standard with a 2-car garage and several craftsman and traditional style elevations to choose from. The main level offers an open floorplan with a large family room that is open to an eatin kitchen with a walk-in pantry and large central island, perfect for entertaining. Several flexible options allow buyers to design the space to fit their lifestyle with upgrades such as an office, an in-law suite and a screened porch. The second level offers 4 bedrooms, two full baths and a spacious loft area for additional living space. The basement can be finished to include a rec room, a media room, another bedroom and full bath. Select from hundreds of upgrades and finishes to make the Colorado your dream home.

#### **Available Elevations**











### FIRST FLOOR







OPT. MORNING ROOM



OPT. IN-LAW SUITE







## SECOND FLOOR







OPT. DELUXE OWNER'S BATH





### BASEMENT







OPT. DOUBLE AREAWAY



OPT. WALKOUT