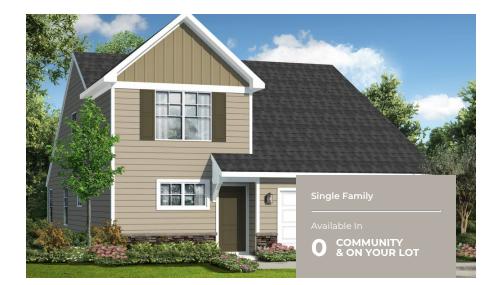

4 Beds

2.5 - 3.5 Baths

1,893 - 2,602 Sq Ft

The Choptank is a 4 bedroom, 2 1/2 bath home featuring the primary suite on the first floor. This plan maximizes living space with a large great room and open kitchen with a center island to create the perfect family gathering area. Upstairs are three spacious bedrooms and a full bath. The optional basement offers additional space with a rec room, a game room/den and storage area.

The Choptank is one of Caruso Homes newest floor plans. Photos of similar plans are used for representation only.