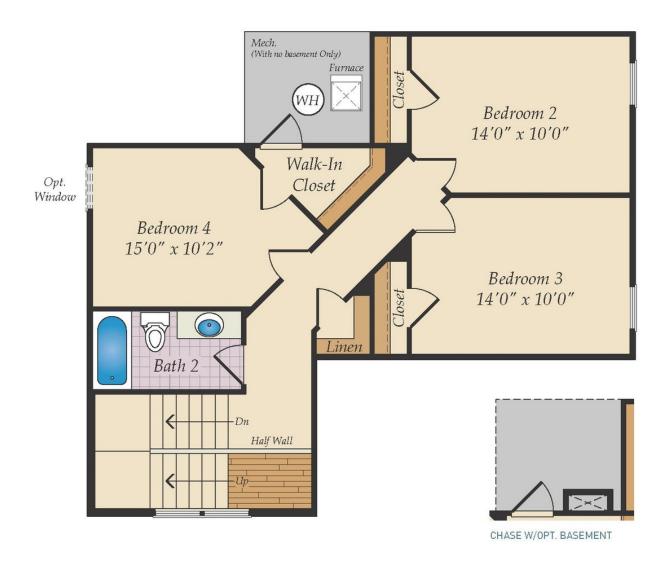

4 Beds

2.5 - 3.5 Baths

1,893 - 2,602 Sq Ft

The Choptank is a 4 bedroom, 2 1/2 bath home featuring the primary suite on the first floor. This plan maximizes living space with a large great room and open kitchen with a center island to create the perfect family gathering area. Upstairs are three spacious bedrooms and a full bath. The optional basement offers additional space with a rec room, a game room/den and storage area.