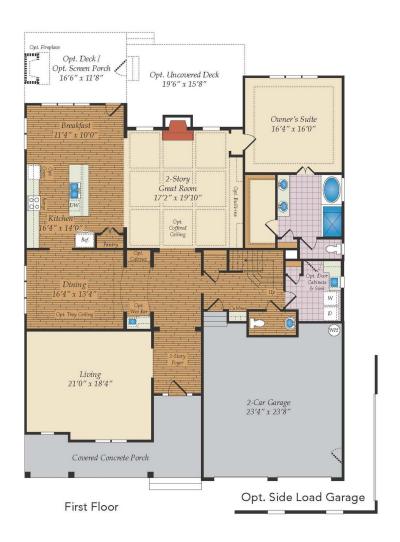

4 - 5 Beds

3.5 - 4 Baths

4,015 - 6,500 Sq Ft

The Charlotte is the most amazing home. From the moment you step into the two story foyer you are surrounded by expansive rooms, two story ceilings in the family room as well with a wall of windows to flood in all that natural light. Huge 21x18 living room/office that can also be transformed into an amazing in-law suite on the first floor. Extremely large dining room that can hold a table that seats up to 16. The beautiful kitchen is open to the huge family room and the breakfast. Perfect design for hosting large get-togethers or great for family dinner. The owners suite is also located on the first floor with amazing spa bath with spacious shower and soaking tub. Upstairs you'll find the perfect Jack and Jill bedrooms and bath, loft, and bedroom 4 with its own bath. Options include adding a game room upstairs and a 3rd car garage. There is also a wonderful walk in attic on the second floor for all the storage you could need.