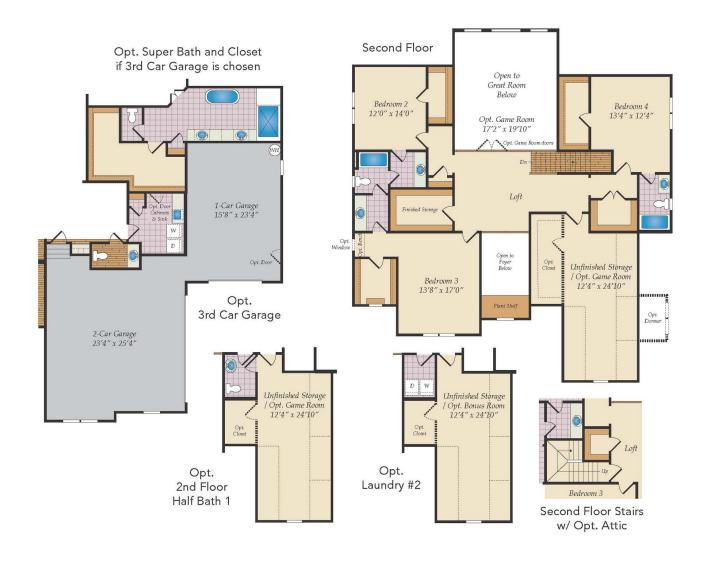

4 - 5 Beds

3.5 - 4 Baths

4,015 - 6,500 Sq Ft

The Charlotte is the most amazing home. From the moment you step into the two story foyer you are surrounded by expansive rooms, two story ceilings in the family room as well with a wall of windows to flood in all that natural light. Huge 21x18 living room/office that can also be transformed into an amazing in-law suite on the first floor. Extremely large dining room that can hold a table that seats up to 16. The beautiful kitchen is open to the huge family room and the breakfast. Perfect design for hosting large get-togethers or great for family dinner. The owners suite is also located on the first floor with amazing spa bath with spacious shower and soaking tub. Upstairs you'll find the perfect Jack and Jill bedrooms and bath, loft, and bedroom 4 with its own bath. Options include adding a game room upstairs and a 3rd car garage. There is also a wonderful walk in attic on the second floor for all the storage you could need.