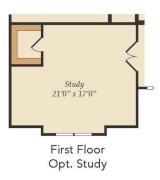

4 - 5 Beds

3.5 - 4 Baths

4,015 - 6,500 Sq Ft

The Charlotte is the most amazing home. From the moment you step into the two story foyer you are surrounded by expansive rooms, two story ceilings in the family room as well with a wall of windows to flood in all that natural light. Huge 21x18 living room/office that can also be transformed into an amazing in-law suite on the first floor. Extremely large dining room that can hold a table that seats up to 16. The beautiful kitchen is open to the huge family room and the breakfast. Perfect design for hosting large get-togethers or great for family dinner. The owners suite is also located on the first floor with amazing spa bath with spacious shower and soaking tub. Upstairs you'll find the perfect Jack and Jill bedrooms and bath, loft, and bedroom 4 with its own bath. Options include adding a game room upstairs and a 3rd car garage. There is also a wonderful walk in attic on the second floor for all the storage you could need.