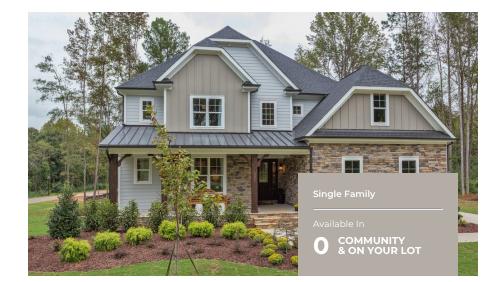

4 - 5 Beds

3.5 - 4 Baths

4,015 - 6,500 Sq Ft

The Charlotte is the most amazing home. From the moment you step into the two story foyer you are surrounded by expansive rooms, two story ceilings in the family room as well with a wall of windows to flood in all that natural light. Huge 21x18 living room/office that can also be transformed into an amazing in-law suite on the first floor. Extremely large dining room that can hold a table that seats up to 16. The beautiful kitchen is open to the huge family room and the breakfast. Perfect design for hosting large get-togethers or great for family dinner. The owners suite is also located on the first floor with amazing spa bath with spacious shower and soaking tub. Upstairs you'll find the perfect Jack and Jill bedrooms and bath, loft, and bedroom 4 with its own bath. Options include adding a game room upstairs and a 3rd car garage. There is also a wonderful walk in attic on the second floor for all the storage you could need.