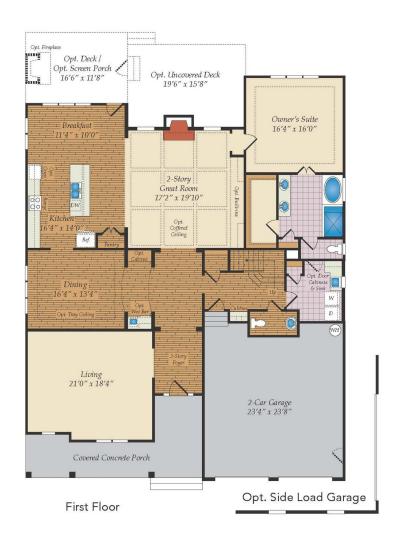

4 - 5 Beds

3.5 - 4 Baths

4,015 - 6,500 Sq Ft

The Charlotte is the most amazing home. From the moment you step into the two story foyer you are surrounded by expansive rooms, first floor 9 foot ceilings, two story ceilings in the family room as well with a wall of windows to flood in all that natural light. Huge 21x18 living room/office that can also be transformed into an amazing in-law suite on the first floor. Extremely large dining room that can hold a table that seats up to 16. The beautiful kitchen is open to the huge family room and the breakfast. Perfect design for hosting large gettogethers or great for family dinner. The owners suite is also located on the first floor with amazing spa bath with spacious shower and soaking tub. Upstairs you'll find the perfect Jack and Jill bedrooms and bath, loft, and bedroom 4 with its own bath. Options include adding a game room upstairs and a 3rd car garage. There is also a wonderful walk in attic on the second floor for all the storage you could need.