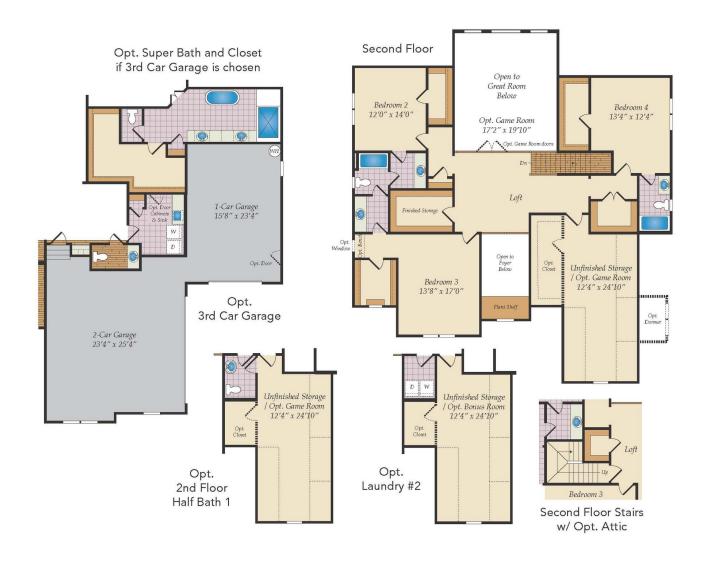

4 - 5 Beds

3.5 - 4 Baths

4,015 - 6,500 Sq Ft

The Charlotte is the most amazing home. From the moment you step into the two story foyer you are surrounded by expansive rooms, first floor 9 foot ceilings, two story ceilings in the family room as well with a wall of windows to flood in all that natural light. Huge 21x18 living room/office that can also be transformed into an amazing in-law suite on the first floor. Extremely large dining room that can hold a table that seats up to 16. The beautiful kitchen is open to the huge family room and the breakfast. Perfect design for hosting large gettogethers or great for family dinner. The owners suite is also located on the first floor with amazing spa bath with spacious shower and soaking tub. Upstairs you'll find the perfect Jack and Jill bedrooms and bath, loft, and bedroom 4 with its own bath. Options include adding a game room upstairs and a 3rd car garage. There is also a wonderful walk in attic on the second floor for all the storage you could need.