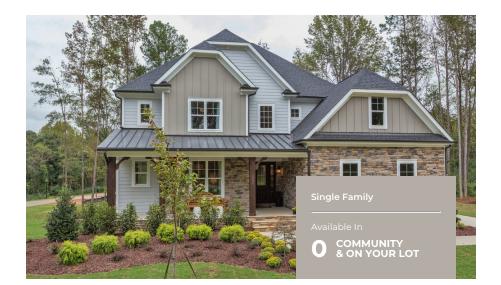

4 - 5 Beds

3.5 - 4 Baths

4,015 - 6,500 Sq Ft

The Charlotte is the most amazing home. From the moment you step into the two story foyer you are surrounded by expansive rooms, first floor 9 foot ceilings, two story ceilings in the family room as well with a wall of windows to flood in all that natural light. Huge 21x18 living room/office that can also be transformed into an amazing in-law suite on the first floor. Extremely large dining room that can hold a table that seats up to 16. The beautiful kitchen is open to the huge family room and the breakfast. Perfect design for hosting large gettogethers or great for family dinner. The owners suite is also located on the first floor with amazing spa bath with spacious shower and soaking tub. Upstairs you'll find the perfect Jack and Jill bedrooms and bath, loft, and bedroom 4 with its own bath. Options include adding a game room upstairs and a 3rd car garage. There is also a wonderful walk in attic on the second floor for all the storage you could need.