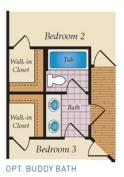

### OTHER OPTIONS

OPT. 3RD CAR GARAGE

W/ POWDER ROOM

Brick/stone fronts, chimneys, bay windows, keystones, exterior trim, garage doors, light fixtures, dormers, and gables shown on elevations are optional features. Actual product specifications may vary in dimension or detail from these drawings. This insert is for illustrative purposes only and is not part of the legal contract. All dimensions are approximate. Many available options are not shown.