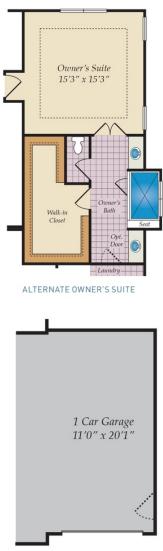

#### QUESTIONS? ASK US! 410-928-1161

FIRST FLOOR OWNER SUITES

CHARLESTON

SINGLE FAMILY IN 3 LOCATIONS

3 - 5 Beds 2.5 - 5 Baths

2,720 - 4,800 Sq Ft

The Charleston is an expansive ranch home plan that comes standard with a two-car garage. A beautiful foyer opens to a formal dining room and flex room which makes for a great in-home office. A huge great room features a wall of windows to bring in plenty of natural light into the open space. The kitchen is an entertainer's dream with a large island and breakfast area. This home has a spa like owners suite with huge soaking tub and separate shower, his and her vanities and two walk-in closets. A mud room with an optional 6 foot drop zone makes a great catch all. If you love living outdoors, you can add a fabulous screened porch and loggia with an outdoor fireplace. This ranch can also be turned into a two story home with room for a loft, additional full bath and an extra bedroom. With plenty of optional features to choose, you can truly design this home to fit your needs and style.

#### FIRST FLOOR OWNER SUITES CHARLESTON SINGLE FAMILY IN 3 LOCATIONS

#### FIRST FLOOR OWNER SUITES CHARLESTON SINGLE FAMILY IN 3 LOCATIONS

QUESTIONS? ASK US! 410-928-1161