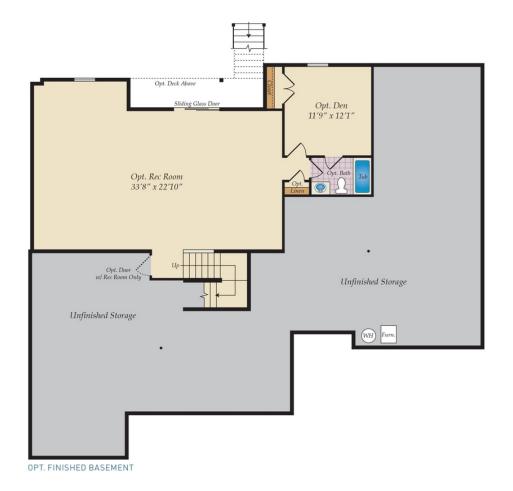

n outdoor fireplace. This ranch can also be turned into a two story home with room for a loft, additional full bath and an extra bedroom. With plenty of optional features to choose, you can truly design this home to fit your needs and style.

### **Available Elevations**



Brick/stone fronts, chimneys, bay windows, keystones, exterior trim, garage doors, light fixtures, dormers, and gables shown on elevations are optional features. Actual product specifications may vary in dimension or detail from these drawings. This insert is for illustrative purposes only and is not part of the legal contract. All dimensions are approximate. Many available options are not shown.





FIRST FLOOR OWNER SUITES CHARLESTON SINGLE FAMILY IN 3 LOCATIONS

QUESTIONS? ASK US! 410-928-1161

## OPT. LOWER LEVEL







#### FIRST FLOOR OWNER SUITES CHARLESTON SINGLE FAMILY IN 3 LOCATIONS

### FIRST FLOOR



Brick/stone fronts, chimneys, bay windows, keystones, exterior trim, garage doors, light fixtures, dormers, and gables shown on elevations are optional features. Actual product specifications may vary in dimension or detail from these drawings. This insert is for illustrative purposes only and is not part of the legal contract. All dimensions are approximate. Many available options are not shown.





# OPT. SECOND FLOOR & REAR PORCH OPTIONS



OPT. FINISHED SECOND FLOOR



STAIRS W/ OPT. SECOND FLOOR & BASEMENT





**OPT.SCREEN PORCH** 







#### FIRST FLOOR OWNER SUITES CHARLESTON SINGLE FAMILY IN 3 LOCATIONS

QUESTIONS? ASK US! 410-928-1161

### OTHER OPTIONS



OPT. 3RD CAR GARAGE



W/ P