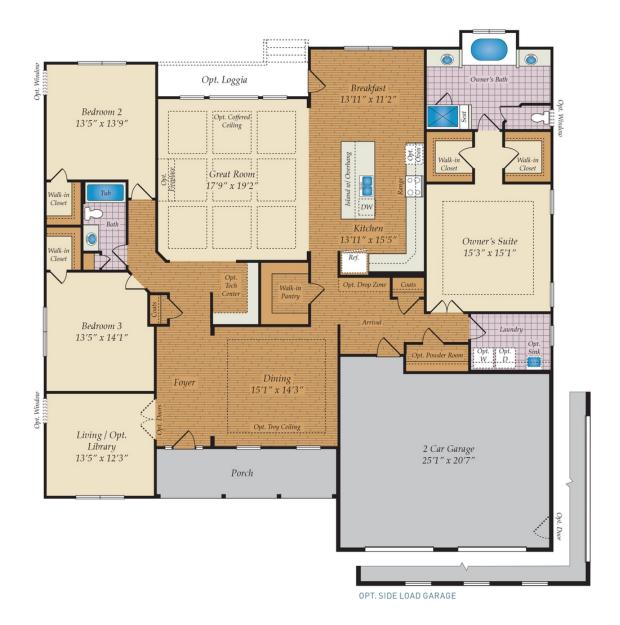

### FIRST FLOOR

Brick/stone fronts, chimneys, bay windows, keystones, exterior trim, garage doors, light fixtures, dormers, and gables shown on elevations are optional features. Actual product specifications may vary in dimension or detail from these drawings. This insert is for illustrative purposes only and is not part of the legal contract. All dimensions are approximate. Many available options are not shown.