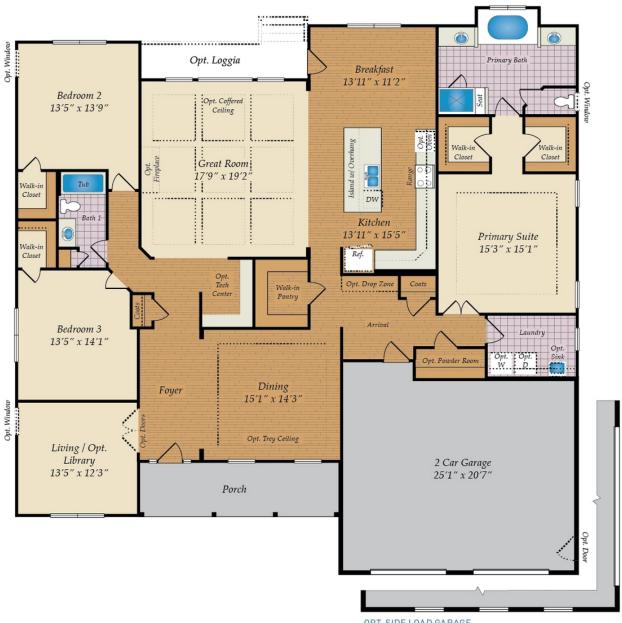

3 - 5 Beds

2.5 - 5 Baths

2,692 Sq Ft

The Charleston is an expansive ranch home plan that comes standard with a two-car garage. A beautiful foyer opens to a formal dining room and flex room which makes for a great in-home office. A huge great room features a wall of windows to bring in plenty of natural light into the open space. The kitchen is an entertainer's dream with a large island and breakfast area. This home has a spa like owners suite with huge soaking tub and separate shower, his and her vanities and two walk-in closets. A mud room with an optional 6 foot drop zone makes a great catch all. If you love living outdoors, you can add a fabulous screened porch and loggia with an outdoor fireplace. This ranch can also be turned into a two story home with room for a loft, additional full bath and an extra bedroom. With plenty of optional features to choose, you can truly design this home to fit your needs and style.

### FIRST FLOOR

OPT. SIDE LOAD GARAGE