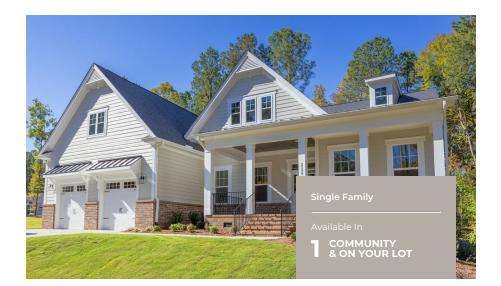

3 - 5 Beds

2.5 - 5 Baths

2,692 Sq Ft

The Charleston is an expansive ranch home plan that comes standard with a two-car garage. A beautiful foyer opens to a formal dining room and flex room which makes for a great in-home office. A huge great room features a wall of windows to bring in plenty of natural light into the open space. The kitchen is an entertainer's dream with a large island and breakfast area. This home has a spa like owners suite with huge soaking tub and separate shower, his and her vanities and two walk-in closets. A mud room with an optional 6 foot drop zone makes a great catch all. If you love living outdoors, you can add a fabulous screened porch and loggia with an outdoor fireplace. This ranch can also be turned into a two story home with room for a loft, additional full bath and an extra bedroom. With plenty of optional features to choose, you can truly design this home to fit your needs and style.