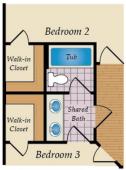

ght into the open space. The kitchen is an entertainer's dream with a large island and breakfast area. This home has a spa like owners suite with huge soaking tub and separate shower, his and her vanities and two walk-in closets. A mud room with an optional 6 foot drop zone makes a great catch all. If you love living outdoors, you can add a fabulous screened porch and loggia with an outdoor fireplace. This ranch can also be turned into a two story home with room for a loft, additional full bath and an extra bedroom. With plenty of optional features to choose, you can truly design this home to fit your needs and style.

### **Available Elevations**











# OPT. LOWER LEVEL

FIRST FLOOR OWNER SUITES

**CHARLESTON** 







# OTHER OPTIONS



ALTERNATE PRIMARY SUITE





W/ POWDER ROOM



OPT. BUDDY BATH





### FIRST FLOOR



OPT. SIDE LOAD GARAGE





# OPT. SECOND FLOOR & REAR PORCH OPTIONS



OPT. FINISHED SECOND FLOOR





OPT.REAR DECK



OPT.SCREEN PORCH