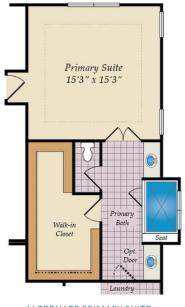

all of windows to bring in plenty of natural light into the open space. The kitchen is an entertainer's dream with a large island and breakfast area. This home has a spa like owners suite with huge soaking tub and separate shower, his and her vanities and two walk-in closets. A mud room with an optional 6 foot drop zone makes a great catch all. If you love living outdoors, you can add a fabulous screened porch and loggia with an outdoor fireplace. This ranch can also be turned into a two story home with room for a loft, additional full bath and an extra bedroom. With plenty of optional features to choose, you can truly design this home to fit your needs and style.

### **Available Elevations**











# OPT. LOWER LEVEL

FIRST FLOOR OWNER SUITES

**CHARLESTON** 







# OTHER OPTIONS



ALTERNATE PRIMARY SUITE





W/ POWDER ROOM



OPT. BUDDY BATH





### FIRST FLOOR



OPT. SIDE LOAD GARAGE





# OPT. SECOND FLOOR & REAR PORCH OPTIONS



OPT. FINISHED SECOND FLOOR





OPT.REAR DECK



OPT.SCREEN PORCH