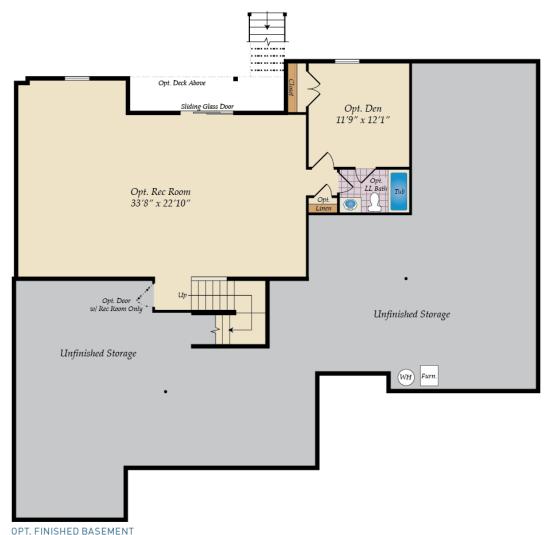

great room features a wall of windows to bring in plenty of natural light into the open space. The kitchen is an entertainer's dream with a large island and breakfast area. This home has a spa like owners suite with huge soaking tub and separate shower, his and her vanities and two walk-in closets. A mud room with an optional 6 foot drop zone makes a great catch all. If you love living outdoors, you can add a fabulous screened porch and loggia with an outdoor fireplace. This ranch can also be turned into a two story home with room for a loft, additional full bath and an extra bedroom. With plenty of optional features to choose, you can truly design this home to fit your needs and style.

### **Available Elevations**











# OPT. LOWER LEVEL

FIRST FLOOR OWNER SUITES

**CHARLESTON** 







# OTHER OPTIONS



ALTERNATE PRIMARY SUITE





W/ POWDER ROOM



OPT. BUDDY BATH





### FIRST FLOOR



OPT. SIDE LOAD GARAGE





# OPT. SECOND FLOOR & REAR PORCH OPTIONS



OPT. FINISHED SECOND FLOOR





OPT.REAR DECK



OPT.SCREEN PORCH