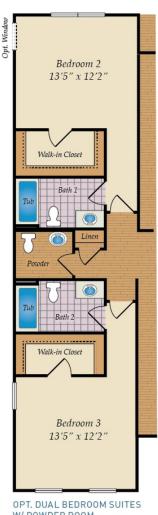

enty of natural light into the open space. The kitchen is an entertainer's dream with a large island and breakfast area. This home has a spa like owners suite with huge soaking tub and separate shower, his and her vanities and two walk-in closets. A mud room with an optional 6 foot drop zone makes a great catch all. If you love living outdoors, you can add a fabulous screened porch and loggia with an outdoor fireplace. This ranch can also be turned into a two story home with room for a loft, additional full bath and an extra bedroom. With plenty of optional features to choose, you can truly design this home to fit your needs and style.

### **Available Elevations**











# OPT. LOWER LEVEL

FIRST FLOOR OWNER SUITES

**CHARLESTON** 







# OTHER OPTIONS



ALTERNATE PRIMARY SUITE





W/ POWDER ROOM



OPT. BUDDY BATH





### FIRST FLOOR



OPT. SIDE LOAD GARAGE





# OPT. SECOND FLOOR & REAR PORCH OPTIONS



OPT. FINISHED SECOND FLOOR





OPT.REAR DECK



OPT.SCREEN PORCH