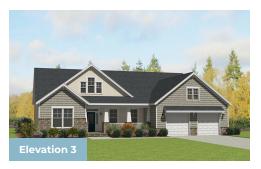

ng room and flex room which makes for a great in-home office. A huge great room features a wall of windows to bring in plenty of natural light into the open space. The kitchen is an entertainer's dream with a large island and breakfast area. This home has a spa like owners suite with huge soaking tub and separate shower, his and her vanities and two walk-in closets. A mud room with an optional 6 foot drop zone makes a great catch all. If you love living outdoors, you can add a fabulous screened porch and loggia with an outdoor fireplace. This ranch can also be turned into a two story home with room for a loft, additional full bath and an extra bedroom. With plenty of optional features to choose, you can truly design this home to fit your needs and style.

### **Available Elevations**











# OPT. LOWER LEVEL

FIRST FLOOR OWNER SUITES

**CHARLESTON** 







# OTHER OPTIONS



ALTERNATE PRIMARY SUITE





W/ POWDER ROOM



OPT. BUDDY BATH





### FIRST FLOOR



OPT. SIDE LOAD GARAGE





# OPT. SECOND FLOOR & REAR PORCH OPTIONS



OPT. FINISHED SECOND FLOOR





OPT.REAR DECK



OPT.SCREEN PORCH