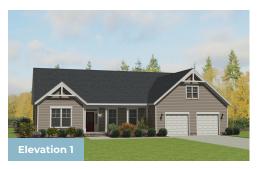

dining room and flex room which makes for a great in-home office. A huge great room features a wall of windows to bring in plenty of natural light into the open space. The kitchen is an entertainer's dream with a large island and breakfast area. This home has a spa like owners suite with huge soaking tub and separate shower, his and her vanities and two walk-in closets. A mud room with an optional 6 foot drop zone makes a great catch all. If you love living outdoors, you can add a fabulous screened porch and loggia with an outdoor fireplace. This ranch can also be turned into a two story home with room for a loft, additional full bath and an extra bedroom. With plenty of optional features to choose, you can truly design this home to fit your needs and style.

### **Available Elevations**











# OPT. LOWER LEVEL

FIRST FLOOR OWNER SUITES

**CHARLESTON** 







# OTHER OPTIONS



ALTERNATE PRIMARY SUITE





W/ POWDER ROOM



OPT. BUDDY BATH





### FIRST FLOOR



OPT. SIDE LOAD GARAGE





# OPT. SECOND FLOOR & REAR PORCH OPTIONS



OPT. FINISHED SECOND FLOOR





OPT.REAR DECK



OPT.SCREEN PORCH