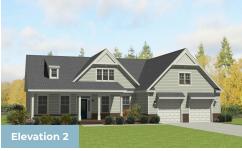

ning room and flex room which makes for a great in-home office. A huge great room features a wall of windows to bring in plenty of natural light into the open space. The kitchen is an entertainer's dream with a large island and breakfast area. This home has a spa like owners suite with huge soaking tub and separate shower, his and her vanities and two walk-in closets. A mud room with an optional 6 foot drop zone makes a great catch all. If you love living outdoors, you can add a fabulous screened porch and loggia with an outdoor fireplace. This ranch can also be turned into a two story home with room for a loft, additional full bath and an extra bedroom. With plenty of optional features to choose, you can truly design this home to fit your needs and style.

### **Available Elevations**











# OPT. LOWER LEVEL

FIRST FLOOR OWNER SUITES

**CHARLESTON** 







# OTHER OPTIONS



ALTERNATE PRIMARY SUITE





W/ POWDER ROOM



OPT. BUDDY BATH





### FIRST FLOOR



OPT. SIDE LOAD GARAGE





# OPT. SECOND FLOOR & REAR PORCH OPTIONS



OPT. FINISHED SECOND FLOOR





OPT.REAR DECK



OPT.SCREEN PORCH