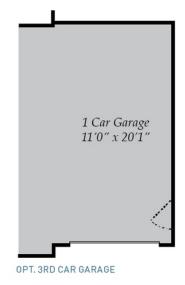

plenty of natural light into the open space. The kitchen is an entertainer's dream with a large island and breakfast area. This home has a spa like owners suite with huge soaking tub and separate shower, his and her vanities and two walk-in closets. A mud room with an optional 6 foot drop zone makes a great catch all. If you love living outdoors, you can add a fabulous screened porch and loggia with an outdoor fireplace. This ranch can also be turned into a two story home with room for a loft, additional full bath and an extra bedroom. With plenty of optional features to choose, you can truly design this home to fit your needs and style.

### **Available Elevations**











# OPT. LOWER LEVEL

FIRST FLOOR OWNER SUITES

**CHARLESTON** 







# OTHER OPTIONS



ALTERNATE PRIMARY SUITE





W/ POWDER ROOM



OPT. BUDDY BATH





### FIRST FLOOR



OPT. SIDE LOAD GARAGE





# OPT. SECOND FLOOR & REAR PORCH OPTIONS



OPT. FINISHED SECOND FLOOR





OPT.REAR DECK



OPT.SCREEN PORCH