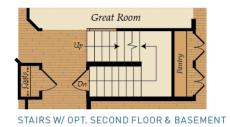

with huge soaking tub and separate shower, his and her vanities and two walk-in closets. A mud room with an optional 6 foot drop zone makes a great catch all. If you love living outdoors, you can add a fabulous screened porch and loggia with an outdoor fireplace. This ranch can also be turned into a two story home with room for a loft, additional full bath and an extra bedroom. With plenty of optional features to choose, you can truly design this home to fit your needs and style.

### **Available Elevations**











# OPT. LOWER LEVEL

FIRST FLOOR OWNER SUITES

**CHARLESTON** 







# OTHER OPTIONS



ALTERNATE PRIMARY SUITE





W/ POWDER ROOM



OPT. BUDDY BATH





### FIRST FLOOR



OPT. SIDE LOAD GARAGE





# OPT. SECOND FLOOR & REAR PORCH OPTIONS



OPT. FINISHED SECOND FLOOR





OPT.REAR DECK



OPT.SCREEN PORCH