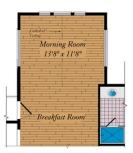

3 - 4 Beds

2.5 - 4.5 Baths

2,614 - 5,377 Sq Ft

The Charleston II is an expansive ranch home plan. Beautiful foyer open to formal dining room and flex room which makes for a great in home office. Huge family room with natural light wall of windows. Chefs kitchen with large island open to family room and breakfast. This home has a spa like owners suite with huge soaking tub and separate shower. His and her vanities and nice sized closet. 6 foot drop zone in mudroom makes a great catch all. This ranch can also be turned into a two story home. You can add a bonus room, craft area, additional full bath and a 4th bedroom.

## **Available Elevations**











## FIRST FLOOR





OPT. MORNING ROOM





OPT. 3 CAR FRONT LOAD GARAGE



## SECOND FLOOR







## BASEMENT



1