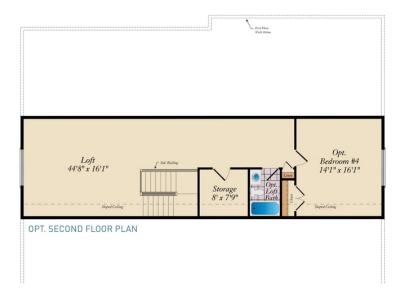

3 - 4 Beds

2.5 - 4.5 Baths

2,614 - 5,377 Sq Ft

The Charleston II is an expansive ranch home plan. Beautiful foyer open to formal dining room and flex room which makes for a great in home office. Huge family room with natural light wall of windows. Chefs kitchen with large island open to family room and breakfast. This home has a spa like owners suite with huge soaking tub and separate shower. His and her vanities and nice sized closet. 6 foot drop zone in mudroom makes a great catch all. This ranch can also be turned into a two story home. You can add a bonus room, craft area, additional full bath and a 4th bedroom.

## **Available Elevations**











## FIRST FLOOR





OPT. MORNING ROOM





OPT. 3 CAR FRONT LOAD GARAGE



## SECOND FLOOR







## BASEMENT



1