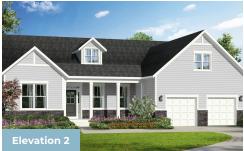

3 - 4 Beds

2.5 - 4.5 Baths

2,614 - 5,377 Sq Ft

The Charleston II is an expansive ranch home plan. Beautiful foyer open to formal dining room and flex room which makes for a great in home office. Huge family room with natural light wall of windows. Chefs kitchen with large island open to family room and breakfast. This home has a spa like owners suite with huge soaking tub and separate shower. His and her vanities and nice sized closet. 6 foot drop zone in mudroom makes a great catch all. This ranch can also be turned into a two story home. You can add a bonus room, craft area, additional full bath and a 4th bedroom.

## **Available Elevations**











## FIRST FLOOR





OPT. MORNING ROOM





OPT. 3 CAR FRONT LOAD GARAGE



## SECOND FLOOR







## BASEMENT



1