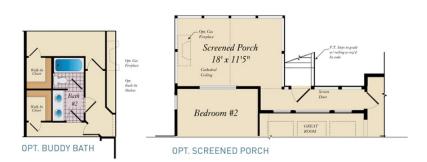

3 - 4 Beds

2.5 - 4.5 Baths

2,614 - 5,377 Sq Ft

The Charleston II is an expansive ranch home plan. Beautiful foyer open to formal dining room and flex room which makes for a great in home office. Huge family room with natural light wall of windows. Chefs kitchen with large island open to family room and breakfast. This home has a spa like owners suite with huge soaking tub and separate shower. His and her vanities and nice sized closet. 6 foot drop zone in mudroom makes a great catch all. This ranch can also be turned into a two story home. You can add a bonus room, craft area, additional full bath and a 4th bedroom.