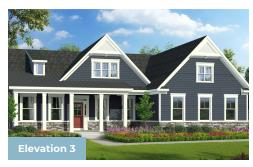

3 - 4 Beds

2.5 - 4.5 Baths

2,614 - 5,377 Sq Ft

The Charleston II is an expansive ranch home plan. Beautiful foyer open to formal dining room and flex room which makes for a great in home office. Huge family room with natural light wall of windows. Chefs kitchen with large island open to family room and breakfast. This home has a spa like owners suite with huge soaking tub and separate shower. His and her vanities and nice sized closet. 6 foot drop zone in mudroom makes a great catch all. This ranch can also be turned into a two story home. You can add a bonus room, craft area, additional full bath and a 4th bedroom.

## **Available Elevations**











## FIRST FLOOR





OPT. MORNING ROOM





OPT. 3 CAR FRONT LOAD GARAGE



## SECOND FLOOR







## BASEMENT



1