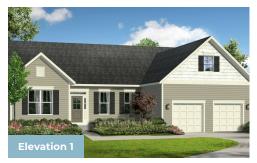

3 - 4 Beds

2.5 - 4.5 Baths

2,614 - 5,377 Sq Ft

The Charleston II is an expansive ranch home plan. Beautiful foyer open to formal dining room and flex room which makes for a great in home office. Huge family room with natural light wall of windows. Chefs kitchen with large island open to family room and breakfast. This home has a spa like owners suite with huge soaking tub and separate shower. His and her vanities and nice sized closet. 6 foot drop zone in mudroom makes a great catch all. This ranch can also be turned into a two story home. You can add a bonus room, craft area, additional full bath and a 4th bedroom.

## **Available Elevations**











## FIRST FLOOR





OPT. MORNING ROOM





OPT. 3 CAR FRONT LOAD GARAGE



## SECOND FLOOR







## BASEMENT



1