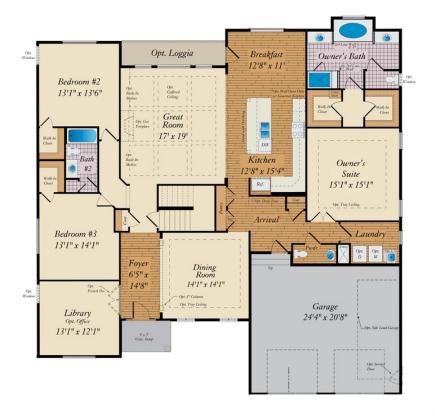

3 - 4 Beds

2.5 - 4.5 Baths

2,614 - 5,377 Sq Ft

The Charleston II is an expansive ranch home plan. Beautiful foyer open to formal dining room and flex room which makes for a great in home office. Huge family room with natural light wall of windows. Chefs kitchen with large island open to family room and breakfast. This home has a spa like owners suite with huge soaking tub and separate shower. His and her vanities and nice sized closet. 6 foot drop zone in mudroom makes a great catch all. This ranch can also be turned into a two story home. You can add a bonus room, craft area, additional full bath and a 4th bedroom.

## FIRST FLOOR

OPT. MORNING ROOM

OPT. 3 CAR FRONT LOAD GARAGE