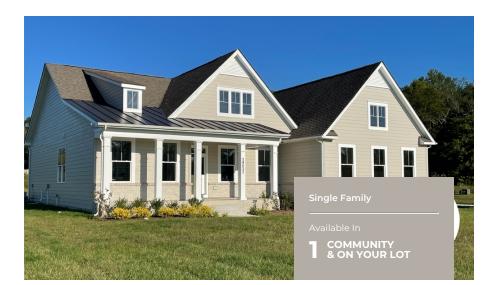

3 - 4 Beds

2.5 - 4.5 Baths

2,614 - 5,377 Sq Ft

The Charleston II is an expansive ranch home plan. Beautiful foyer open to formal dining room and flex room which makes for a great in home office. Huge family room with natural light wall of windows. Chefs kitchen with large island open to family room and breakfast. This home has a spa like owners suite with huge soaking tub and separate shower. His and her vanities and nice sized closet. 6 foot drop zone in mudroom makes a great catch all. This ranch can also be turned into a two story home. You can add a bonus room, craft area, additional full bath and a 4th bedroom.