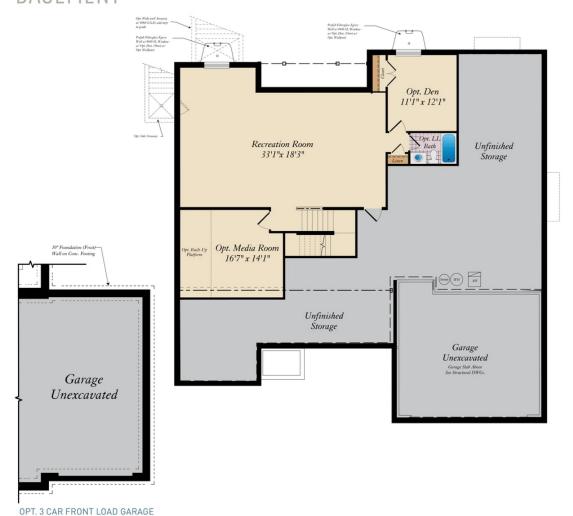

3 - 4 Beds

2.5 - 4.5 Baths

2,614 - 5,377 Sq Ft

The Charleston II is an expansive ranch home plan. Beautiful foyer open to formal dining room and flex room which makes for a great in home office. Huge family room with natural light wall of windows. Chefs kitchen with large island open to family room and breakfast. This home has a spa like owners suite with huge soaking tub and separate shower. His and her vanities and nice sized closet. 6 foot drop zone in mudroom makes a great catch all. This ranch can also be turned into a two story home. You can add a bonus room, craft area, additional full bath and a 4th bedroom.

## **Available Elevations**











## FIRST FLOOR





OPT. MORNING ROOM





OPT. 3 CAR FRONT LOAD GARAGE



## SECOND FLOOR







## BASEMENT



1