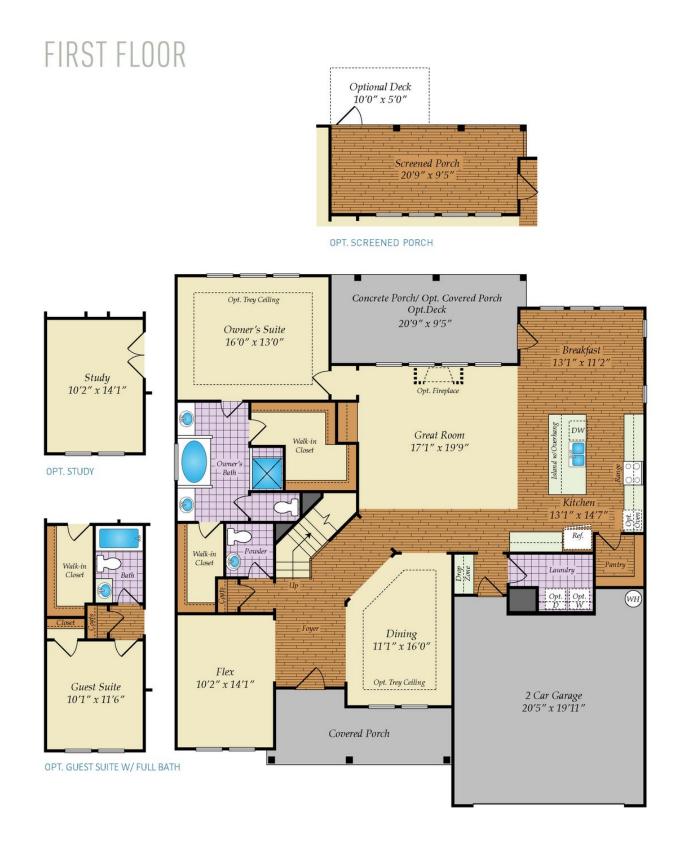

FIRST FLOOR OWNER SUITES

Brick/stone fronts, chimneys, bay windows, keystones, exterior trim, garage doors, light fixtures, dormers, and gables shown on elevations are optional features. Actual product specifications may vary in dimension or detail from these drawings. This insert is for illustrative purposes only and is not part of the legal contract. All dimensions are approximate. Many available options are not shown.