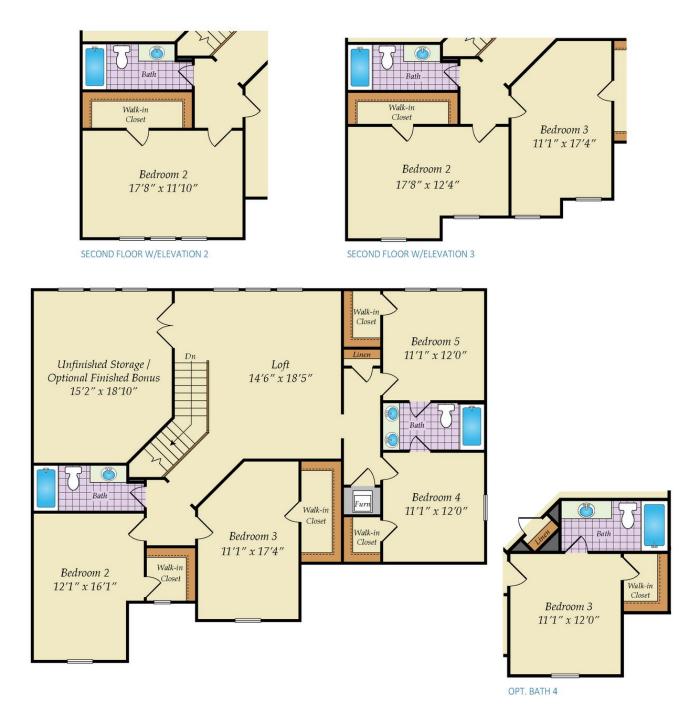

## SECOND FLOOR

Brick/stone fronts, chimneys, bay windows, keystones, exterior trim, garage doors, light fixtures, dormers, and gables shown on elevations are optional features. Actual product specifications may vary in dimension or detail from these drawings. This insert is for illustrative purposes only and is not part of the legal contract. All dimensions are approximate. Many available options are not shown.