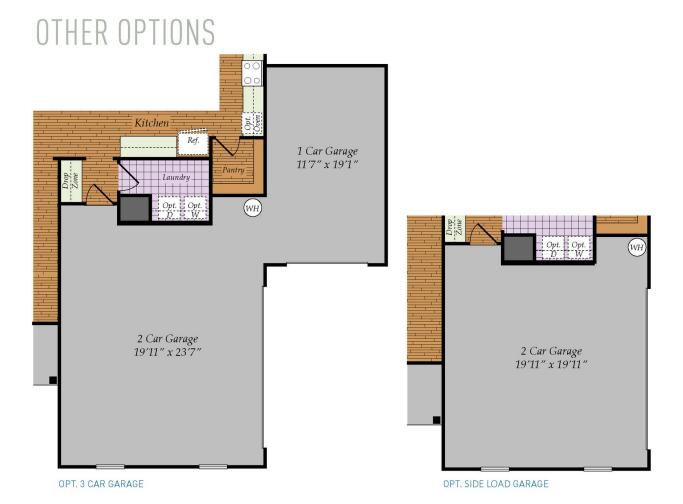

## SECOND FLOOR

Brick/stone fronts, chimneys, bay windows, keystones, exterior trim, garage doors, light fixtures, dormers, and gables shown on elevations are optional features. Actual product specifications may vary in dimension or detail from these drawings. This insert is for illustrative purposes only and is not part of the legal contract. All dimensions are approximate. Many available options are not shown.